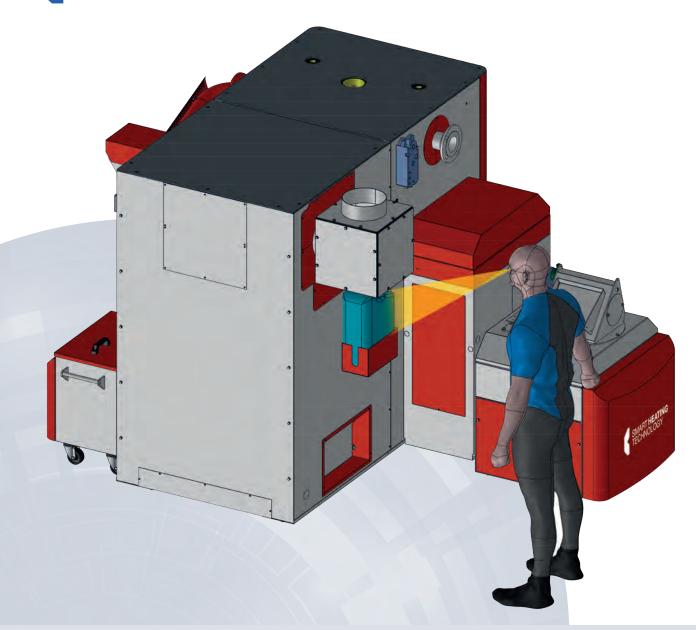

SMART MONTHLY MAINTENANCE PROCEDURE FEEDER 1 MECHANISM SERVICE

SMART MONTHLY MAINTENANCE PROCEDURE CONVEYOR DAMPER SERVICE

SMART MONTHLY MAINTENANCE PROCEDURE PADDLE SENSOR / LEVEL SENSOR SERVICE

SMART MONTHLY MAINTENANCE PROCEDURE SAFETY TANK SERVICE