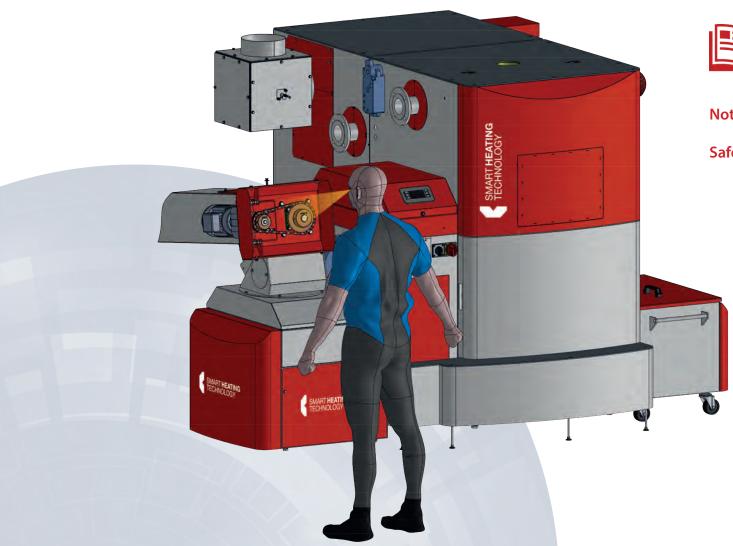

Note: Check Burning Area & Fuel Level

Safety Note: Danger of Burning – Very Hot Surfaces – Manufacturer Recommendation: Open with Care using Appropriate Tool!

SMART MONTHLY MAINTENANCE PROCEDURE BURNER RINGS AND BURNER CLEANING MECHANISM SERVICE

**Note:** Check Burner Rings, Burner Cleaning and De-Ashing Mechanisms

Safety Note: Danger of Burning – Very Hot Surfaces – Manufacturer Recommendation: Open with Care using Appropriate Tool and Safety Gloves!