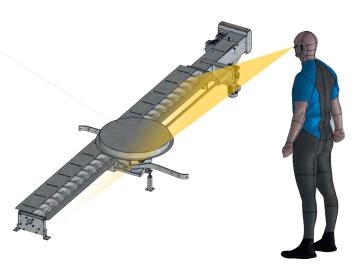

SMART MONTHLY MAINTENANCE PROCEDURE FEEDER 1 MECHANISM SERVICE

SMART MONTHLY MAINTENANCE PROCEDURE CONVEYOR DAMPER SERVICE

SMART MONTHLY MAINTENANCE PROCEDURE PADDLE SENSOR / LEVEL SENSOR SERVICE

SMART MONTHLY MAINTENANCE PROCEDURE SAFETY TANK SERVICE

**Note:** Check Water Level & Tightness

SMART MONTHLY MAINTENANCE PROCEDURE EXCHANGER CLEANING MECHANISM SERVICE

**Note:** Check Turbulators Rotation, Bearings Screws Tightening, Chain Tensions & Greasing Points!