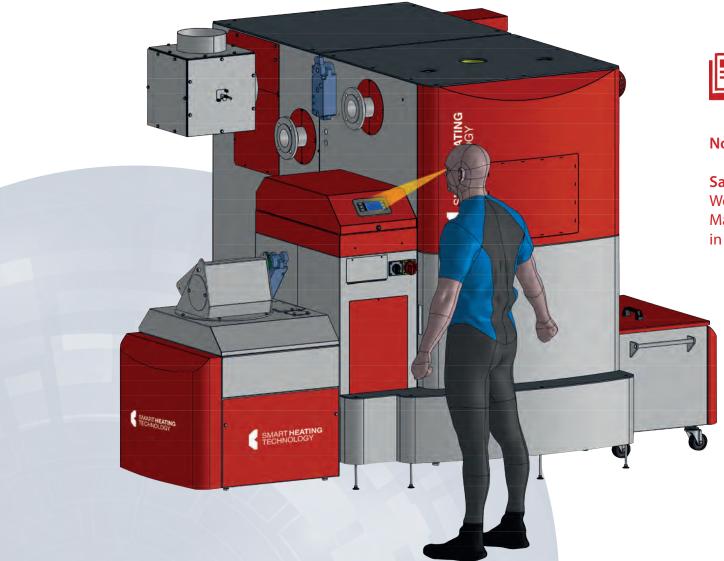

SMART MONTHLY MAINTENANCE PROCEDURE
SMART CONTROL UNIT SERVICE

Note: Check Smart Boiler Status & Alarm

**Safety Note:** Before commencing any Work on SMART boiler, please READ the Manufacturer's Safety Recommendations in the Operation Manual.