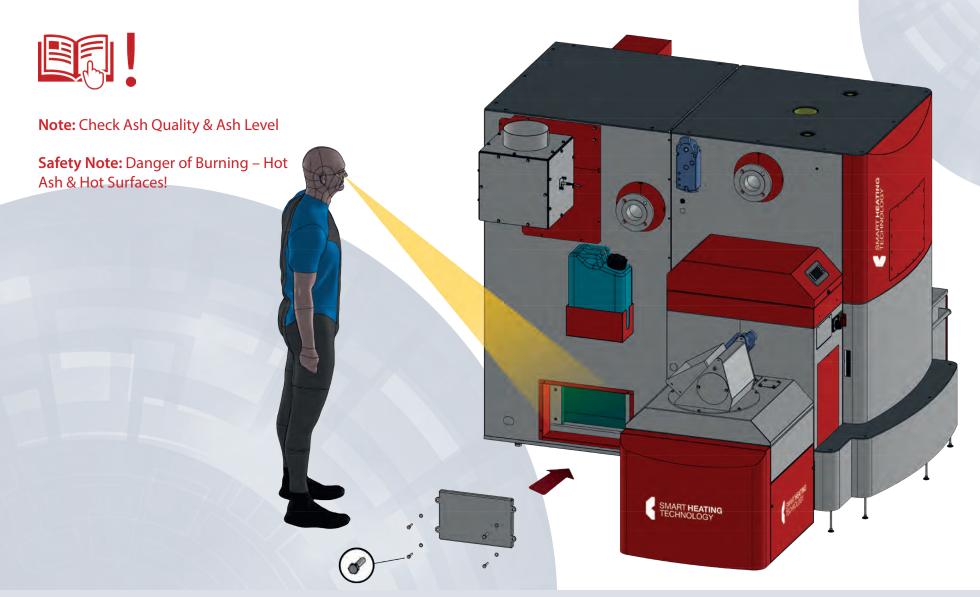

Note: Check Ash Quality & Ash Level

**Safety Note:** Danger of Burning – Hot

Ash & Hot Surfaces!

SMART MONTHLY MAINTENANCE PROCEDURE CHECK OF THE CHIMNEY SERVICE OPENING

Safety Note: Danger of Burning – Hot