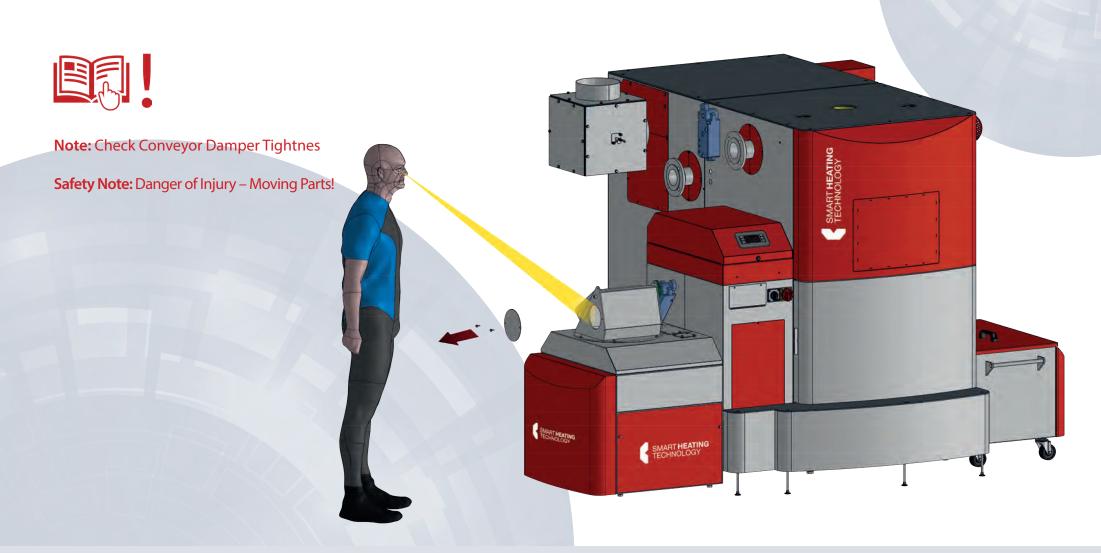

SMART MONTHLY MAINTENANCE PROCEDURE FEEDER 1 MECHANISM SERVICE

SMART MONTHLY MAINTENANCE PROCEDURE CONVEYOR DAMPER SERVICE

SMART MONTHLY MAINTENANCE PROCEDURE PADDLE SENSOR / LEVEL SENSOR SERVICE

SMART MONTHLY MAINTENANCE PROCEDURE SAFETY TANK SERVICE

Ash & Hot Surfaces!

**Reminder:** Chimney Revision based on Valid Norms!

SMART MONTHLY MAINTENANCE PROCEDURE CONVEYOR MECHANISM SERVICE

**Note:** Check Chain Tension and Greasing Points

SMART MONTHLY MAINTENANCE PROCEDURE SILO & FUEL SERVICE