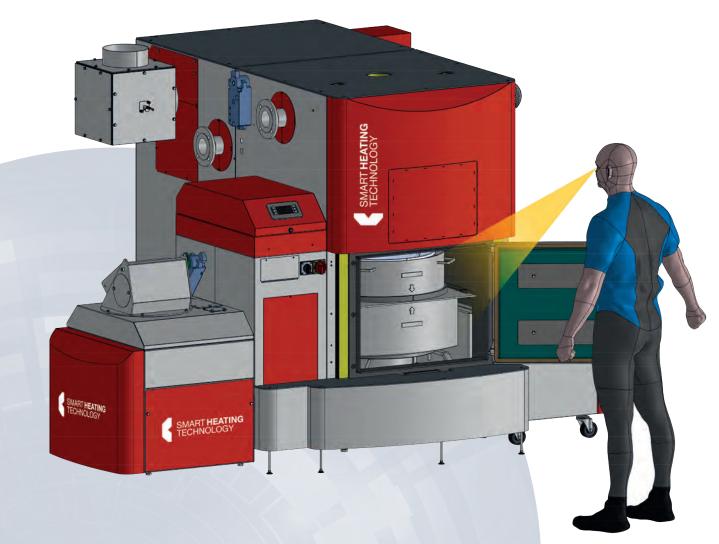

SMART MONTHLY MAINTENANCE PROCEDURE FEEDER 1 MECHANISM SERVICE

SMART MONTHLY MAINTENANCE PROCEDURE CONVEYOR DAMPER SERVICE

SMART MONTHLY MAINTENANCE PROCEDURE PADDLE SENSOR / LEVEL SENSOR SERVICE

SMART MONTHLY MAINTENANCE PROCEDURE SAFETY TANK SERVICE

**Note:** Check Water Level & Tightness

SMART MONTHLY MAINTENANCE PROCEDURE EXCHANGER CLEANING MECHANISM SERVICE

**Note:** Check Turbulators Rotation, Bearings Screws Tightening, Chain Tensions & Greasing Points!