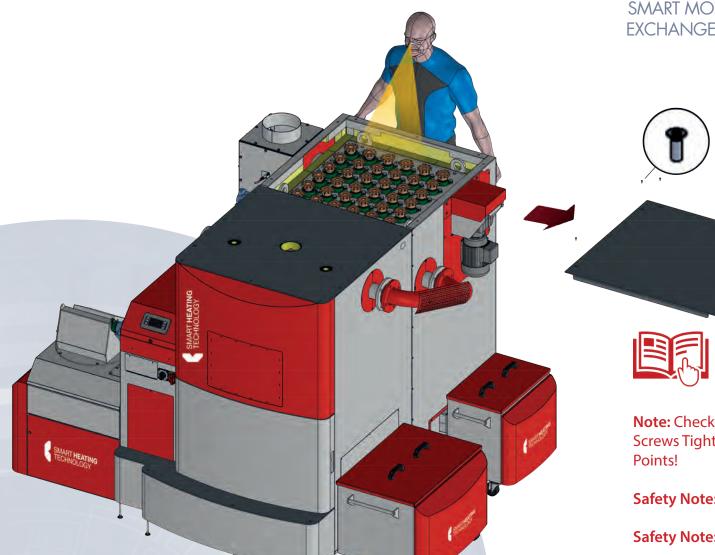

**Note:** Check Water Level & Tightness

SMART MONTHLY MAINTENANCE PROCEDURE EXCHANGER CLEANING MECHANISM SERVICE

**Note:** Check Turbulators Rotation, Bearings Screws Tightening, Chain Tensions & Greasing Points!