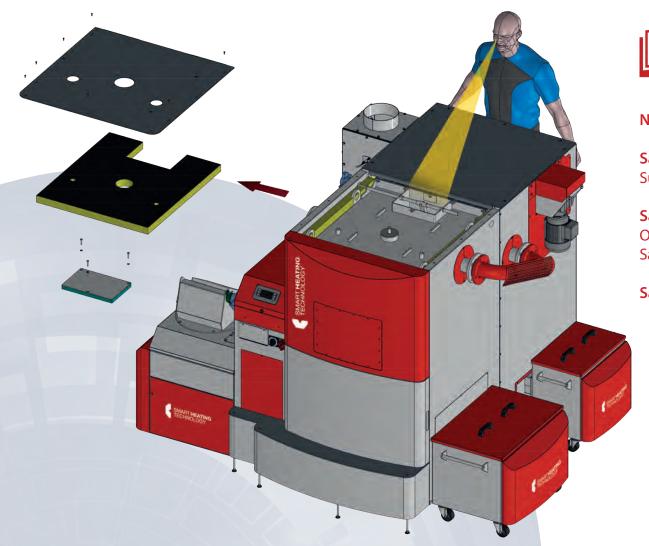

**Note:** Check Water Level & Tightness

SMART MONTHLY MAINTENANCE PROCEDURE EXCHANGER CLEANING MECHANISM SERVICE

**Note:** Check Turbulators Rotation, Bearings Screws Tightening, Chain Tensions & Greasing Points!