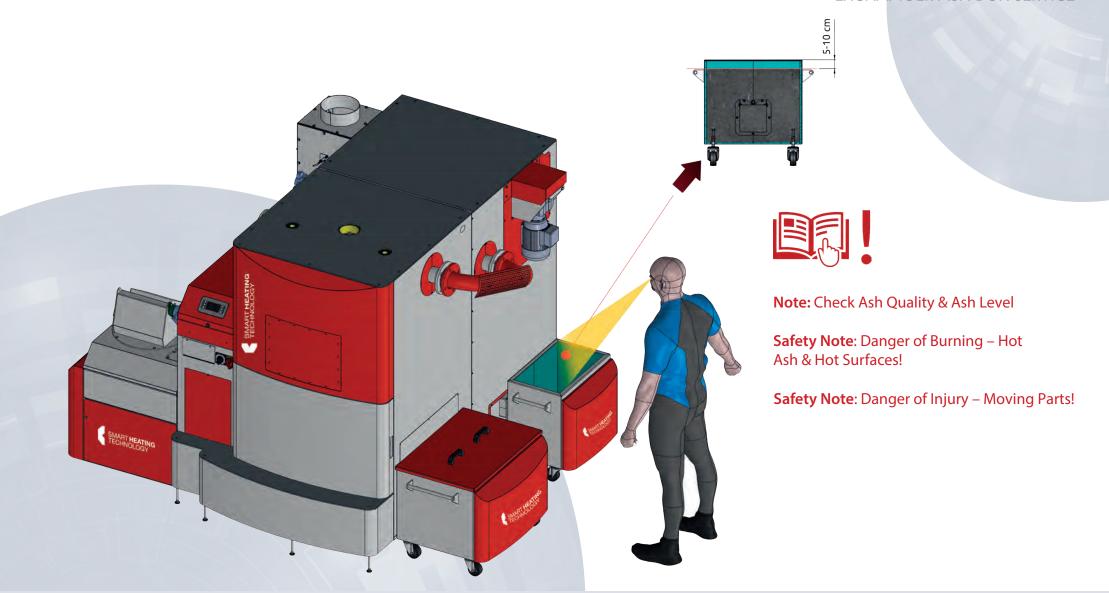

Note: Check Ash Quality & Ash Level

**Safety Note:** Danger of Burning – Hot

Ash & Hot Surfaces!

SMART MONTHLY MAINTENANCE PROCEDURE CHECK OF THE CHIMNEY SERVICE OPENING

Safety Note: Danger of Burning – Hot