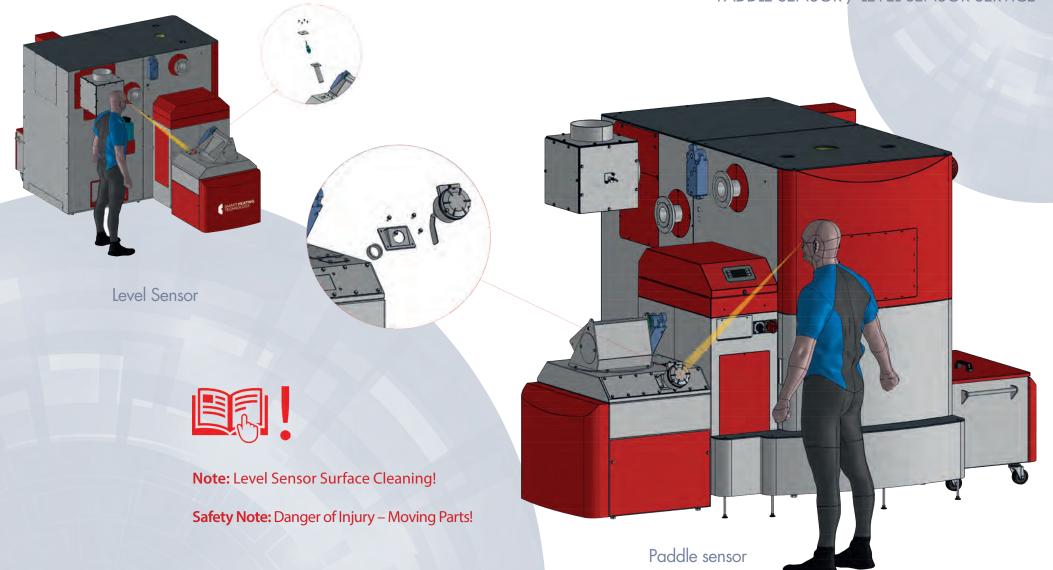

SMART MONTHLY MAINTENANCE PROCEDURE FEEDER 1 MECHANISM SERVICE

SMART MONTHLY MAINTENANCE PROCEDURE CONVEYOR DAMPER SERVICE

SMART MONTHLY MAINTENANCE PROCEDURE PADDLE SENSOR / LEVEL SENSOR SERVICE

SMART MONTHLY MAINTENANCE PROCEDURE SAFETY TANK SERVICE