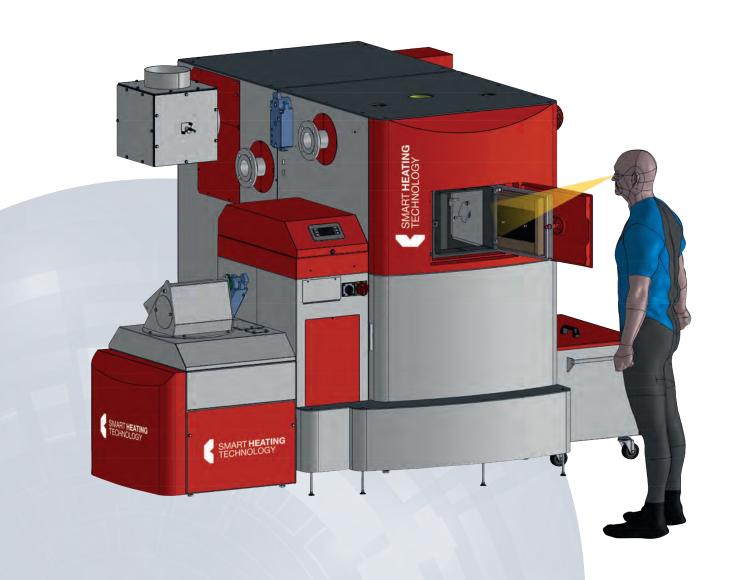

Note: Check Burning Area & Fuel Level

Safety Note: Danger of Burning – Very Hot Surfaces – Manufacturer Recommendation: Open with Care using Appropriate Tool!

SMART MONTHLY MAINTENANCE PROCEDURE BURNER RINGS AND BURNER CLEANING MECHANISM SERVICE

**Note:** Check Burner Rings, Burner Cleaning and De-Ashing Mechanisms

Safety Note: Danger of Burning – Very Hot Surfaces – Manufacturer Recommendation: Open with Care using Appropriate Tool and Safety Gloves!