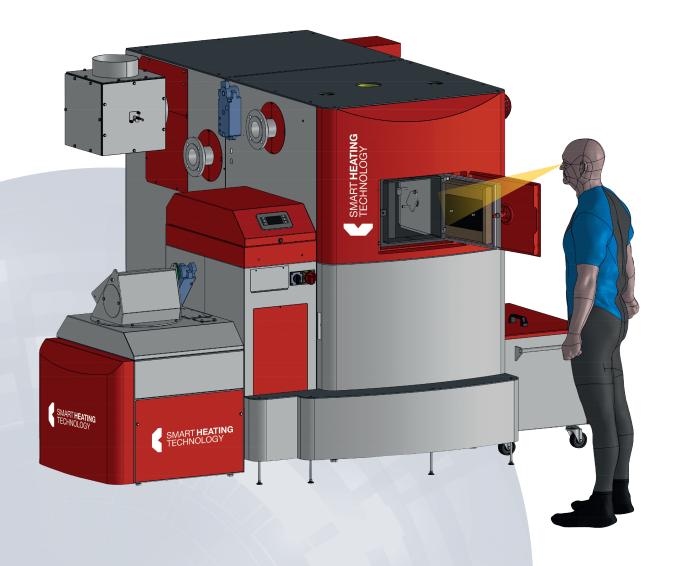

### SMART MONTHLY MAINTENANCE PROCEDURE COMBUSTION CHAMBER AREA AND CERAMIC DEFLECTOR SERVICE

Note: Check Burning Area & Fuel Level

**Safety Note:** Danger of Burning – Very Hot Surfaces – Manufacturer Recommendation: Open with Care using Appropriate Tool!