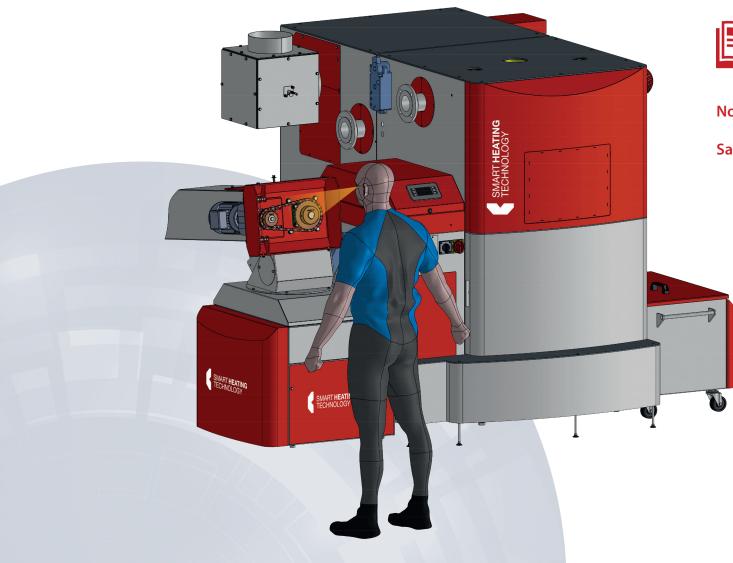

#### SMART MONTHLY MAINTENANCE PROCEDURE FEEDER 1 MECHANISM SERVICE

Note: Check Chain Tension and Greasing Points

Safety Note: Danger of Injury – Moving Parts!

Safety Note: Danger of Burning – Hot Surfaces!

Safety Note: Danger of Injury – Moving Parts!