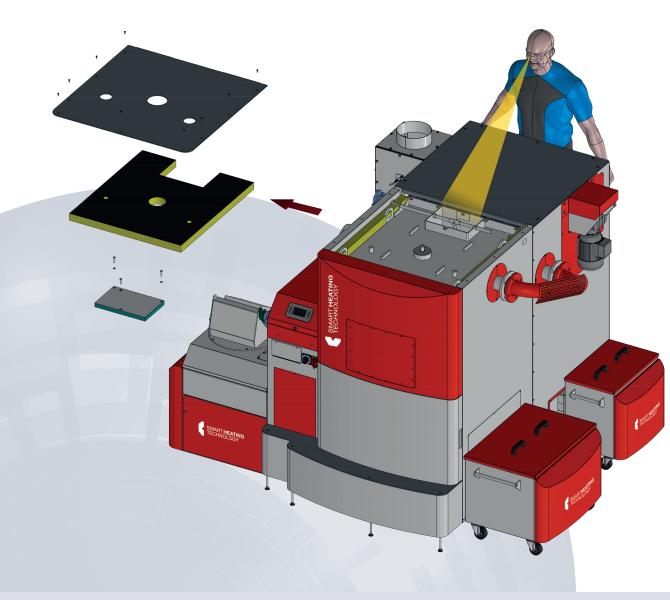

te Tool and Safety Gloves!





#### SMART MONTHLY MAINTENANCE PROCEDURE FEEDER 1 MECHANISM SERVICE



Note: Check Chain Tension and Greasing Points

Safety Note: Danger of Injury – Moving Parts!







#### SMART MONTHLY MAINTENANCE PROCEDURE CONVEYOR DAMPER SERVICE







SMART MONTHLY MAINTENANCE PROCEDURE PADDLE SENSOR / LEVEL SENSOR SERVICE







#### SMART MONTHLY MAINTENANCE PROCEDURE SAFETY TANK SERVICE



Note: Check Water Level & Tightness







SMART MONTHLY MAINTENANCE PROCEDURE EXCHANGER CLEANING MECHANISM SERVICE

**Note:** Check Turbulators Rotation, Bearings Screws Tightening, Chain Tensions & Greasing Points!

Safety Note: Danger of Burning – Hot Surfaces!

Safety Note: Danger of Injury – Moving Parts!





### SMART MONTHLY MAINTENANCE PROCEDURE EXHAUST DAMPER SERVICE





Note: Check Exhaust Damper Functionality

**Safety Note:** Danger of Burning – Very Hot Surfaces!

**Safety Note:** Manufacturer Recommendation: Open with Care using Appropriate Tool and Safety Gloves!

Safety Note: Danger of Injury – Moving Parts!













#### SMART MONTHLY MAINTENANCE PROCEDURE BEARINGS AND GREASING POINTS SERVICE





### SMART MONTHLY MAINTENANCE PROCEDURE CYCLONE SERVICE





Note: Check Ash Quality & Ash Level

**Safety Note:** Danger of Burning – Hot Ash & Hot Surfaces!





SMART MONTHLY MAINTENANCE PROCEDURE VIEW OF THE CHIMNEY SERVICE OPENING



**Safety Note:** Danger of Burning – Hot Ash & Hot Surfaces!





#### SMART MONTHLY MAINTENANCE PROCEDURE CONVEYOR MECHANISM SERVICE





Note: Check Chain Tension and Greasing Points

Safety Note: Danger of Inj