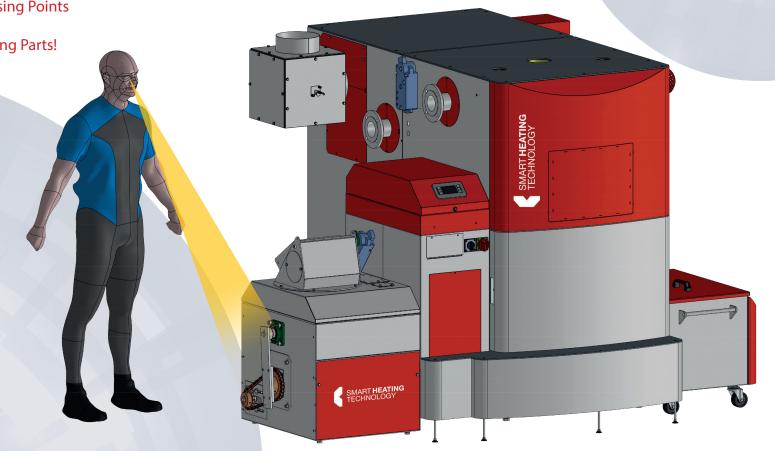

#### SMART MONTHLY MAINTENANCE PROCEDURE FEEDER 1 MECHANISM SERVICE

Note: Check Chain Tension and Greasing Points

Safety Note: Danger of Injury – Moving Parts!