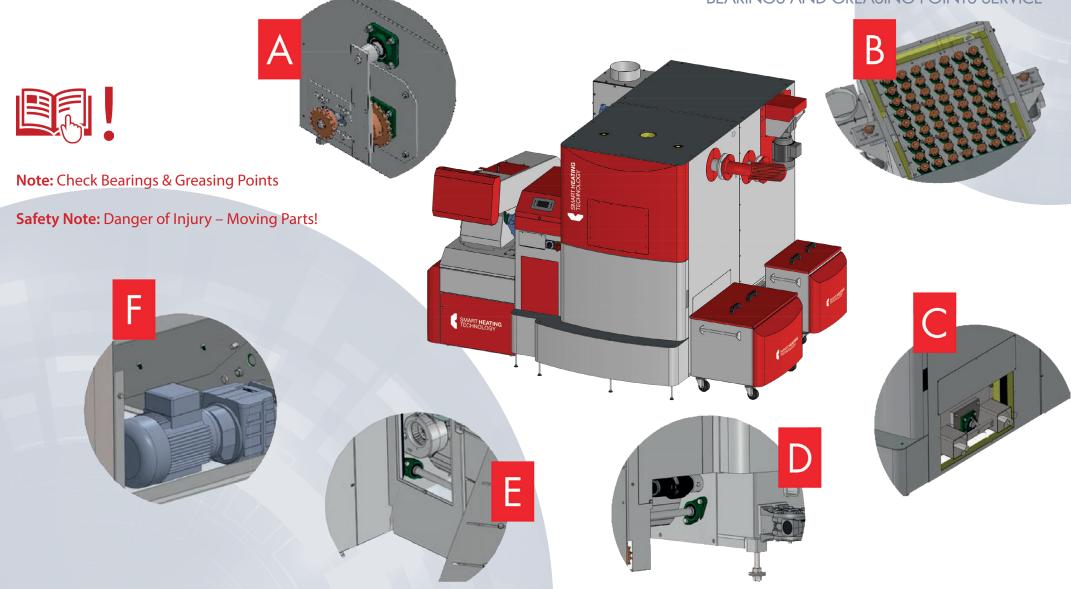

SERVICE







SMART MONTHLY MAINTENANCE PROCEDURE PADDLE SENSOR / LEVEL SENSOR SERVICE







#### SMART MONTHLY MAINTENANCE PROCEDURE SAFETY TANK SERVICE



Note: Check Water Level & Tightness







SMART MONTHLY MAINTENANCE PROCEDURE EXCHANGER CLEANING MECHANISM SERVICE

**Note:** Check Turbulators Rotation, Bearings Screws Tightening, Chain Tensions & Greasing Points!

Safety Note: Danger of Burning – Hot Surfaces!

Safety Note: Danger of Injury – Moving Parts!





### SMART MONTHLY MAINTENANCE PROCEDURE EXHAUST DAMPER SERVICE





Note: Check Exhaust Damper Functionality

**Safety Note:** Danger of Burning – Very Hot Surfaces!

**Safety Note:** Manufacturer Recommendation: Open with Care using Appropriate Tool and Safety Gloves!

Safety Note: Danger of Injury – Moving Parts!













#### SMART MONTHLY MAINTENANCE PROCEDURE BEARINGS AND GREASING POINTS SERVICE





### SMART MONTHLY MAINTENANCE PROCEDURE CYCLONE SERVICE





Note: Check Ash Quality & Ash Level

**Safety Note:** Danger of Burning – Hot Ash & Hot Surfaces!





SMART MONTHLY MAINTENANCE PROCEDURE VIEW OF THE CHIMNEY SERVICE OPENING



**Safety Note:** Danger of Burning – Hot Ash & Hot Surfaces!





#### SMART MONTHLY MAINTENANCE PROCEDURE CONVEYOR MECHANISM SERVICE





Note: Check Chain Tension and Greasing Points

Safety Note: Danger of Injury – Moving Parts!





#### SMART MONTHLY MAINTENANCE PROCEDURE SILO & FUEL SERVICE