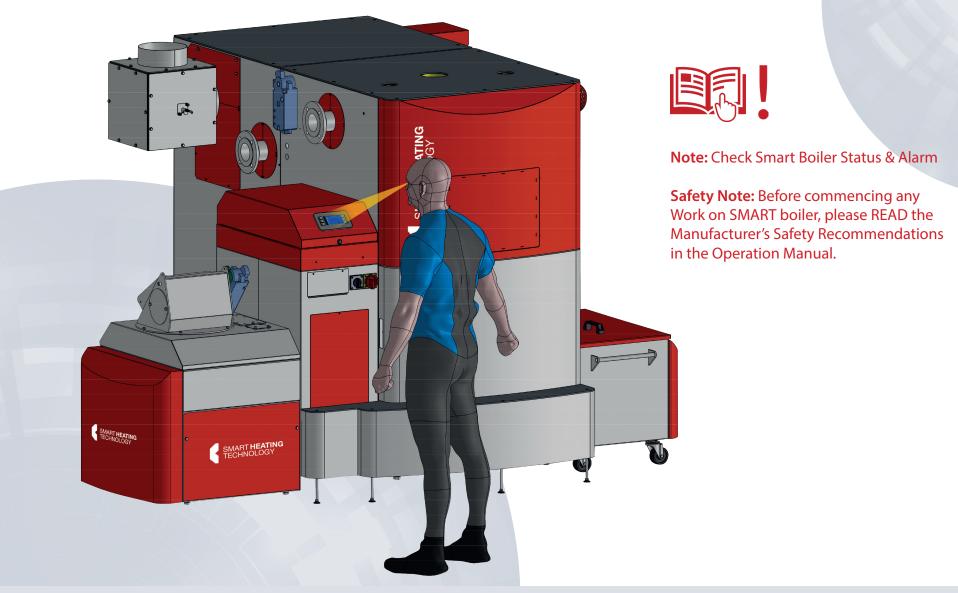

### SMART MONTHLY MAINTENANCE PROCEDURE SMART CONTROL UNIT SERVICE







#### SMART MONTHLY MAINTENANCE PROCEDURE COMBUSTION CHAMBER ASH BOX SERVICE





Note: Check Ash Quality & Ash Level

**Safety Note**: Danger of Burning – Hot Ash & Hot Surfaces!





5-10 cm

9

#### SMART MONTHLY MAINTENANCE PROCEDURE **EXCHANGER ASH BOX SERVICE**



SMART **HEATING** TECHNOLOGY



### SMART MONTHLY MAINTENANCE PROCEDURE EXCHANGER BOTTOM AREA SERVICE



SMART **HEATING** TECHNOLOGY



### SMART MONTHLY MAINTENANCE PROCEDURE COMBUSTION CHAMBER AREA AND CERAMIC DEFLECTOR SERVICE





Note: Check Burning Area & Fuel Level

**Safety Note:** Danger of Burning – Very Hot Surfaces – Manufacturer Recommendation: Open with Care using Appropriate Tool!





### SMART MONTHLY MAINTENANCE PROCEDURE BURNER RINGS AND BURNER CLEANING MECHANISM SERVICE





**Note:** Check Burner