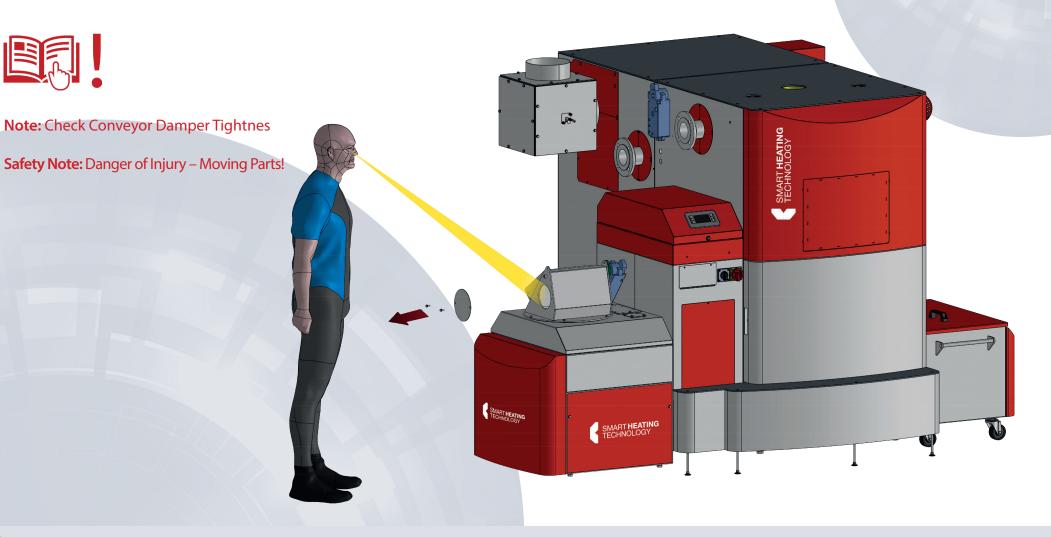

#### SMART MONTHLY MAINTENANCE PROCEDURE CONVEYOR DAMPER SERVICE

SMART MONTHLY MAINTENANCE PROCEDURE PADDLE SENSOR / LEVEL SENSOR SERVICE