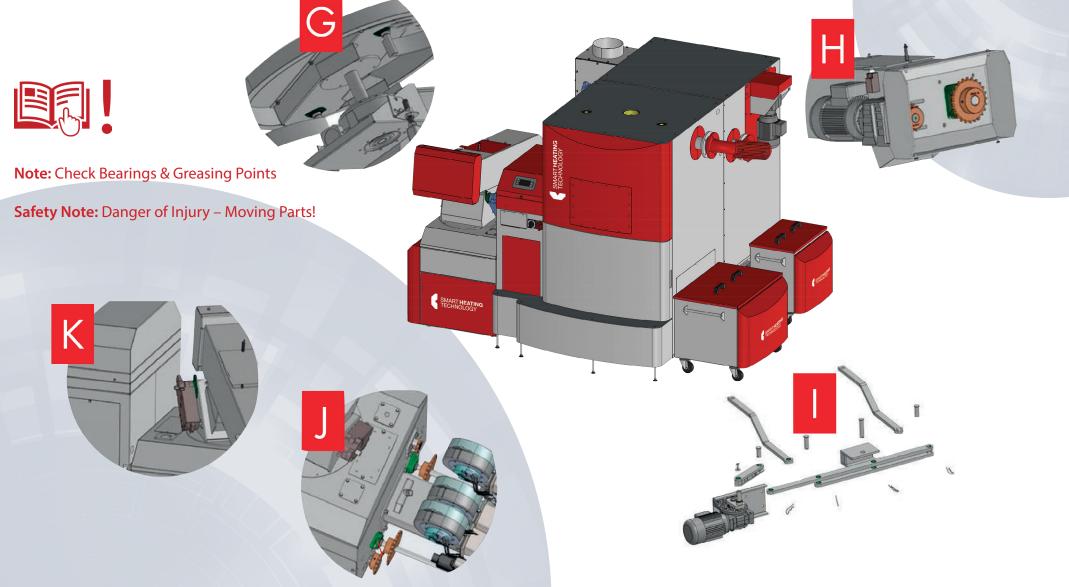

CE







#### SMART MONTHLY MAINTENANCE PROCEDURE SAFETY TANK SERVICE



Note: Check Water Level & Tightness







SMART MONTHLY MAINTENANCE PROCEDURE EXCHANGER CLEANING MECHANISM SERVICE

**Note:** Check Turbulators Rotation, Bearings Screws Tightening, Chain Tensions & Greasing Points!

Safety Note: Danger of Burning – Hot Surfaces!

Safety Note: Danger of Injury – Moving Parts!





### SMART MONTHLY MAINTENANCE PROCEDURE EXHAUST DAMPER SERVICE





Note: Check Exhaust Damper Functionality

**Safety Note:** Danger of Burning – Very Hot Surfaces!

**Safety Note:** Manufacturer Recommendation: Open with Care using Appropriate Tool and Safety Gloves!

Safety Note: Danger of Injury – Moving Parts!













#### SMART MONTHLY MAINTENANCE PROCEDURE BEARINGS AND GREASING POINTS SERVICE





### SMART MONTHLY MAINTENANCE PROCEDURE CYCLONE SERVICE





Note: Check Ash Quality & Ash Level

**Safety Note:** Danger of Burning – Hot Ash & Hot Surfaces!





SMART MONTHLY MAINTENANCE PROCEDURE VIEW OF THE CHIMNEY SERVICE OPENING



**Safety Note:** Danger of Burning – Hot Ash & Hot Surfaces!





#### SMART MONTHLY MAINTENANCE PROCEDURE CONVEYOR MECHANISM SERVICE





Note: Check Chain Tension and Greasing Points

Safety Note: Danger of Injury – Moving Parts!





#### SMART MONTHLY MAINTENANCE PROCEDURE SILO & FUEL SERVICE