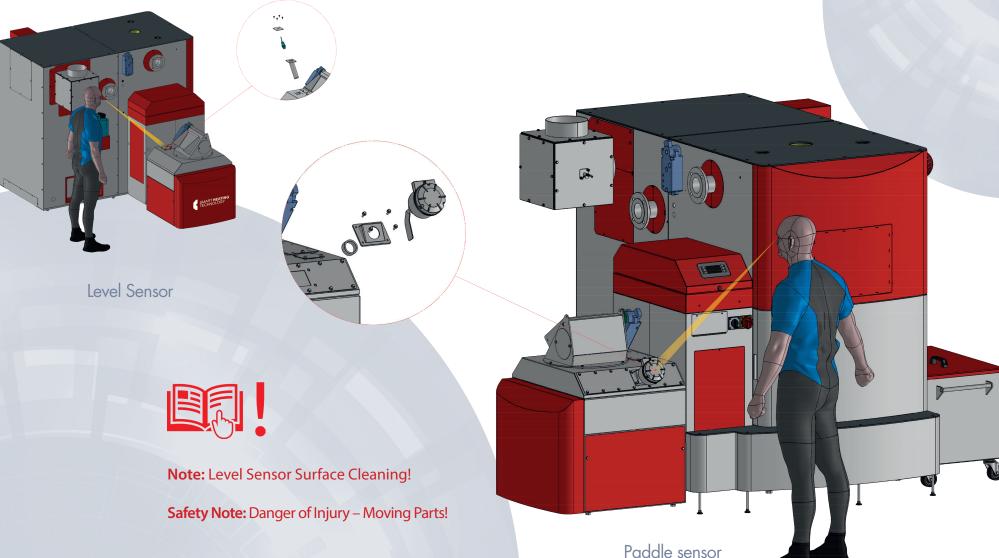

#### SMART MONTHLY MAINTENANCE PROCEDURE CONVEYOR DAMPER SERVICE

SMART MONTHLY MAINTENANCE PROCEDURE PADDLE SENSOR / LEVEL SENSOR SERVICE