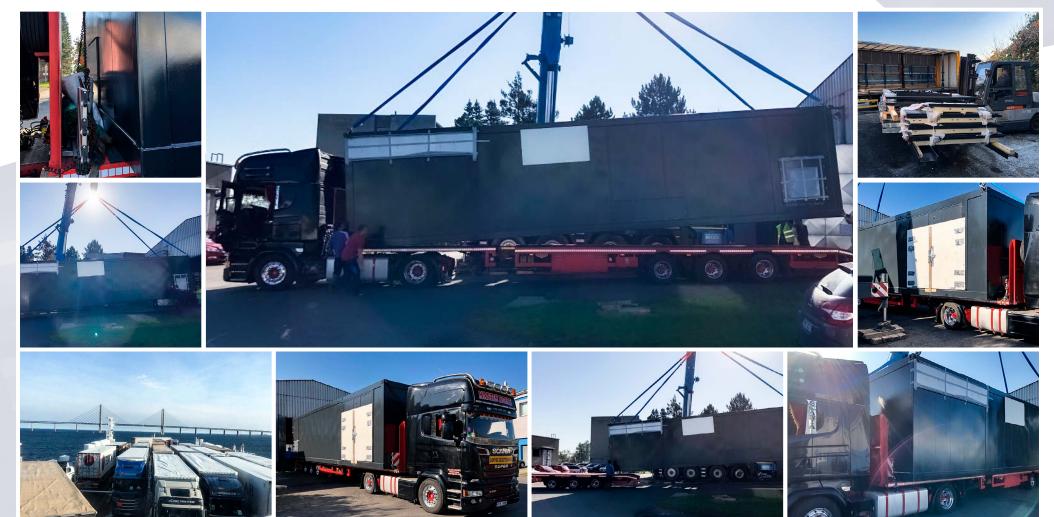

SMART REFERENCE LIST | SMART ALL-ENERGY CABIN | BIOMASS-OIL CASCADE 500 kW + 550 kW WITH SPECIAL EL. BACK UP GENERATOR 20 kWe WITH CONCRETE SILO MOVING ROOF

3,2 x 3 x 13,5 m SMART MAGNUM CABIN WITH SMART 500 kW BIOMASS BOILER, VIESSMANN VITOPLEX 200 550 kW OIL BACK UP BOILER, ZEPPELIN CAT EL. GENERATOR 20 kWe, 4000 I OF ACCUMULATION TANK STORAGE, 1 COMPLETELY CONTROLLED HEATING CIRCUIT, 2 x 18 m CHIMNEY, 2 X MULTI-FUEL CONVEYORS SET CONNECTED TO AN EXISTING CONCRETE SILO WITH MOVING SILO ROOF, NORWEGIAN ARMY BUILDINGS HEATING, NORDKISA-OSLO AIRPORT, NORWAY

#### SMART REFERENCE LIST | SMART ALL-ENERGY CABIN | BIOMASS-OIL CASCADE 500 kW + 550 kW WITH SPECIAL EL. BACK UP GENERATOR 20 kWe WITH CONCRETE SILO MOVING ROOF

3,2 x 3 x 13,5 m SMART MAGNUM CABIN WITH SMART 500 kW BIOMASS BOILER, VIESSMANN VITOPLEX 200 550 kW OIL BACK UP BOILER, ZEPPELIN CAT EL. GENERATOR 20 kWe, 4000 I OF ACCUMULATION TANK STORAGE, 1 COMPLETELY CONTROLLED HEATING CIRCUIT, 2 x 18 m CHIMNEY, 2 X MULTI-FUEL CONVEYORS SET CONNECTED TO AN EXISTING CONCRETE SILO WITH MOVING SILO ROOF, NORWEGIAN ARMY BUILDINGS HEATING, NORDKISA-OSLO AIRPORT, NORWAY