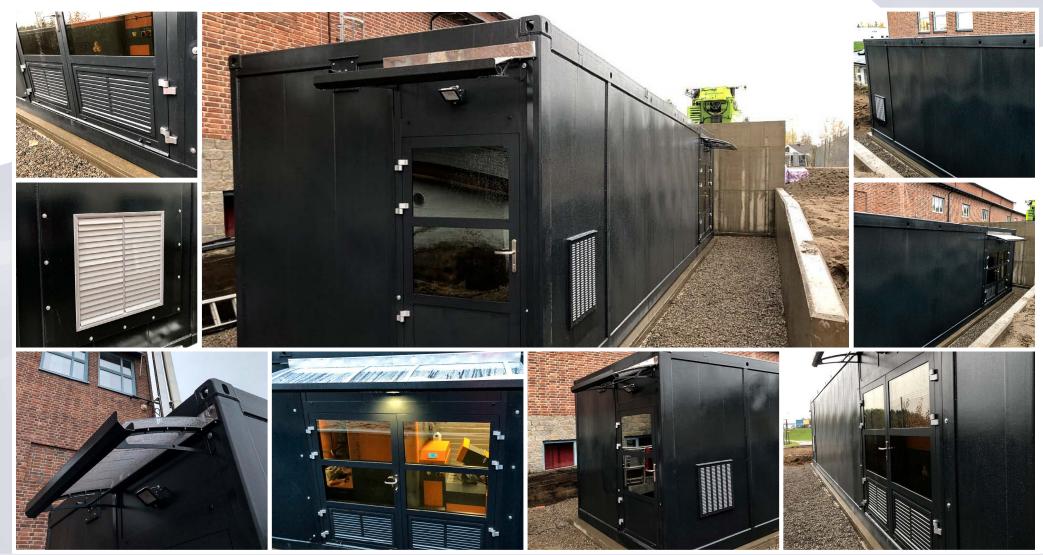

SMART REFERENCE LIST | SMART ALL-ENERGY CABIN | BIOMASS-OIL CASCADE 500 kW + 550 kW WITH SPECIAL EL. BACK UP GENERATOR 20 kWe WITH CONCRETE SILO MOVING ROOF

3,2 x 3 x 13,5 m SMART MAGNUM CABIN WITH SMART 500 kW BIOMASS BOILER, VIESSMANN VITOPLEX 200 550 kW OIL BACK UP BOILER, ZEPPELIN CAT EL. GENERATOR 20 kWe, 4000 I OF ACCUMULATION TANK STORAGE, 1 COMPLETELY CONTROLLED HEATING CIRCUIT, 2 x 18 m CHIMNEY, 2 X MULTI-FUEL CONVEYORS SET CONNECTED TO AN EXISTING CONCRETE SILO WITH MOVING SILO ROOF, NORWEGIAN ARMY BUILDINGS HEATING, NORDKISA-OSLO AIRPORT, NORWAY