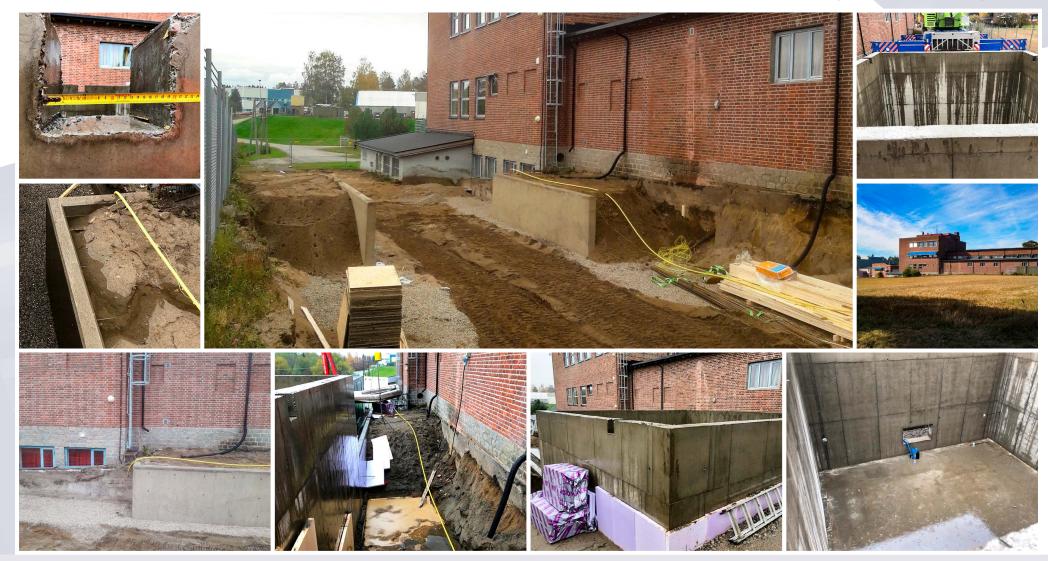

SMART REFERENCE LIST | SMART ALL-ENERGY CABIN | BIOMASS-OIL CASCADE 500 kW + 550 kW WITH SPECIAL EL. BACK UP GENERATOR 20 kWe WITH CONCRETE SILO MOVING ROOF

3,2 x 3 x 13,5 m SMART MAGNUM CABIN WITH SMART 500 kW BIOMASS BOILER, VIESSMANN VITOPLEX 200 550 kW OIL BACK UP BOILER, ZEPPELIN CAT EL. GENERATOR 20 kWe, 4000 I OF ACCUMULATION TANK STORAGE, 1 COMPLETELY CONTROLLED HEATING CIRCUIT, 2 x 18 m CHIMNEY, 2 X MULTI-FUEL CONVEYORS SET CONNECTED TO AN EXISTING CONCRETE SILO WITH MOVING SILO ROOF, NORWEGIAN ARMY BUILDINGS HEATING, NORDKISA-OSLO AIRPORT, NORWAY