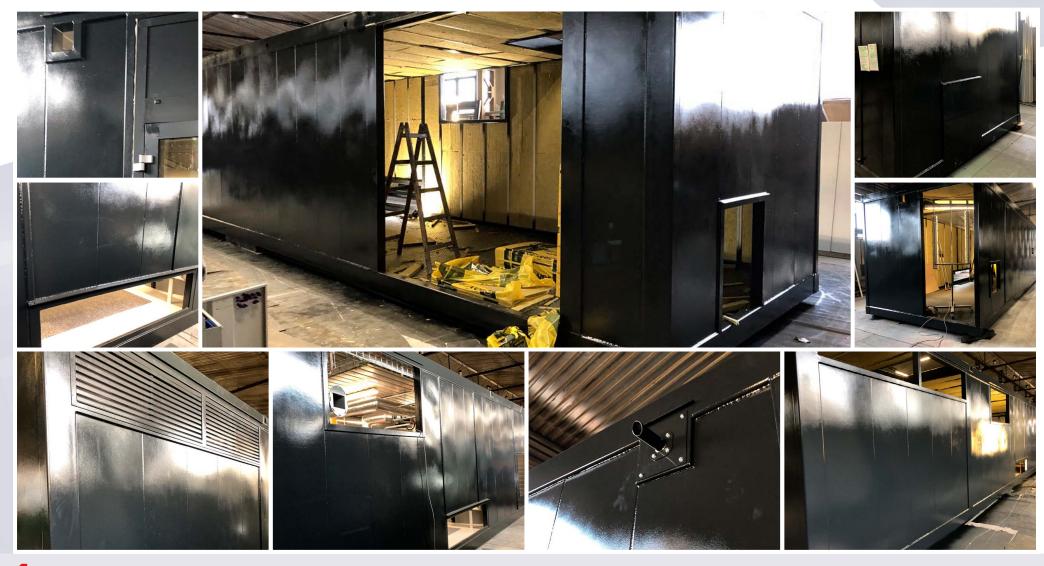

#### SMART REFERENCE LIST | SMART ALL-ENERGY CABIN | BIOMASS-OIL CASCADE 500 kW + 550 kW WITH SPECIAL EL. BACK UP GENERATOR 20 kWe WITH CONCRETE SILO MOVING ROOF

3,2 x 3 x 13,5 m SMART MAGNUM CABIN WITH SMART 500 kW BIOMASS BOILER, VIESSMANN VITOPLEX 200 550 kW OIL BACK UP BOILER, ZEPPELIN CAT EL. GENERATOR 20 kWe, 4000 I OF ACCUMULATION TANK STORAGE, 1 COMPLETELY CONTROLLED HEATING CIRCUIT, 2 x 18 m CHIMNEY, 2 X MULTI-FUEL CONVEYORS SET CONNECTED TO AN EXISTING CONCRETE SILO WITH MOVING SILO ROOF, NORWEGIAN ARMY BUILDINGS HEATING, NORDKISA-OSLO AIRPORT, NORWAY

SMART **HEATING** TECHNOLOGY

SMART REFERENCE LIST | SMART ALL-ENERGY CABIN | BIOMASS-OIL CASCADE 500 kW + 550 kW WITH SPECIAL EL. BACK UP GENERATOR 20 kWe WITH CONCRETE SILO MOVING ROOF

3,2 x 3 x 13,5 m SMART MAGNUM CABIN WITH SMART 500 kW BIOMASS BOILER, VIESSMANN VITOPLEX 200 550 kW OIL BACK UP BOILER, ZEPPELIN CAT EL. GENERATOR 20 kWe, 4000 I OF ACCUMULATION TANK STORAGE, 1 COMPLETELY CONTROLLED HEATING CIRCUIT, 2 x 18 m CHIMNEY, 2 X MULTI-FUEL CONVEYORS SET CONNECTED TO AN EXISTING CONCRETE SILO WITH MOVING SILO ROOF, NORWEGIAN ARMY BUILDINGS HEATING, NORDKISA-OSLO AIRPORT, NORWAY