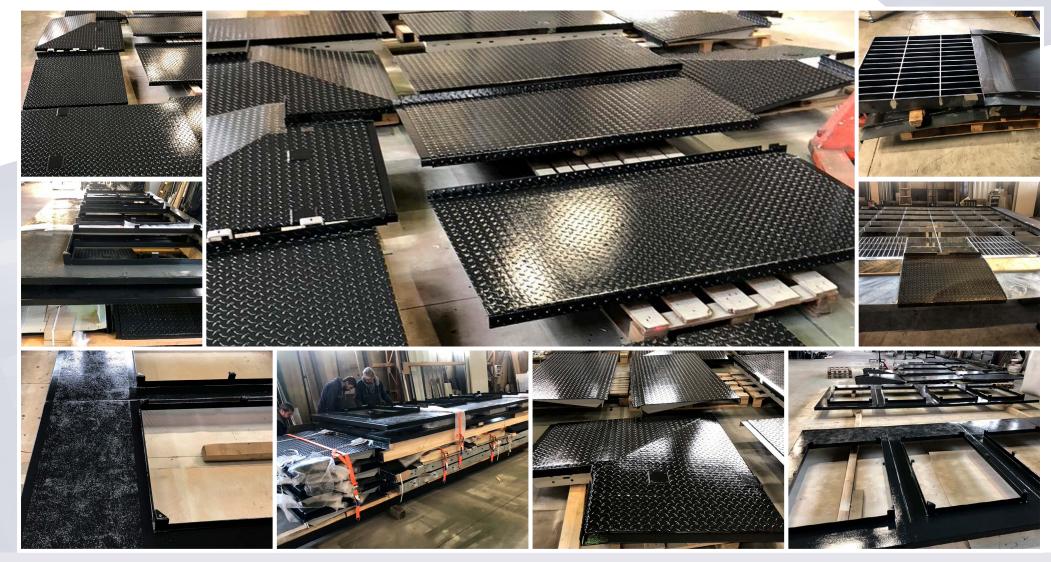

SMART REFERENCE LIST | SMART ALL-ENERGY CABIN | BIOMASS-OIL CASCADE 500 kW + 550 kW WITH SPECIAL EL. BACK UP GENERATOR 20 kWe WITH CONCRETE SILO MOVING ROOF

3,2 x 3 x 13,5 m SMART MAGNUM CABIN WITH SMART 500 kW BIOMASS BOILER, VIESSMANN VITOPLEX 200 550 kW OIL BACK UP BOILER, ZEPPELIN CAT EL. GENERATOR 20 kWe, 4000 I OF ACCUMULATION TANK STORAGE, 1 COMPLETELY CONTROLLED HEATING CIRCUIT, 2 x 18 m CHIMNEY, 2 X MULTI-FUEL CONVEYORS SET CONNECTED TO AN EXISTING CONCRETE SILO WITH MOVING SILO ROOF, NORWEGIAN ARMY BUILDINGS HEATING, NORDKISA-OSLO AIRPORT, NORWAY

#### SMART REFERENCE LIST | SMART ALL-ENERGY CABIN | BIOMASS-OIL CASCADE 500 kW + 550 kW WITH SPECIAL EL. BACK UP GENERATOR 20 kWe WITH CONCRETE SILO MOVING ROOF

3,2 x 3 x 13,5 m SMART MAGNUM CABIN WITH SMART 500 kW BIOMASS BOILER, VIESSMANN VITOPLEX 200 550 kW OIL BACK UP BOILER, ZEPPELIN CAT EL. GENERATOR 20 kWe, 4000 I OF ACCUMULATION TANK STORAGE, 1 COMPLETELY CONTROLLED HEATING CIRCUIT, 2 x 18 m CHIMNEY, 2 X MULTI-FUEL CONVEYORS SET CONNECTED TO AN EXISTING CONCRETE SILO WITH MOVING SILO ROOF, NORWEGIAN ARMY BUILDINGS HEATING, NORDKISA-OSLO AIRPORT, NORWAY