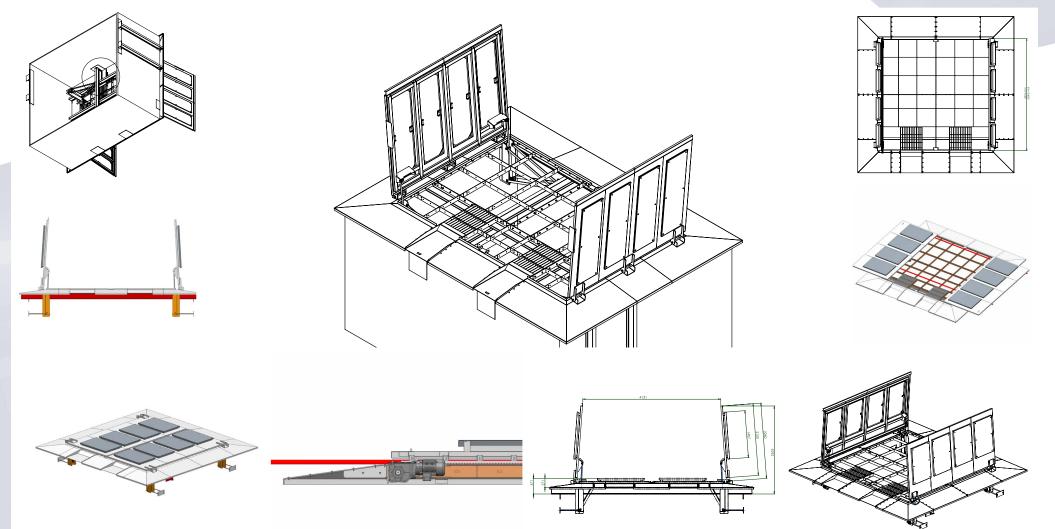

SMART REFERENCE LIST | SMART ALL-ENERGY CABIN | BIOMASS-OIL CASCADE 500 kW + 550 kW WITH SPECIAL EL. BACK UP GENERATOR 20 kWe WITH CONCRETE SILO MOVING ROOF

3,2 x 3 x 13,5 m SMART MAGNUM CABIN WITH SMART 500 kW BIOMASS BOILER, VIESSMANN VITOPLEX 200 550 kW OIL BACK UP BOILER, ZEPPELIN CAT EL. GENERATOR 20 kWe, 4000 I OF ACCUMULATION TANK STORAGE, 1 COMPLETELY CONTROLLED HEATING CIRCUIT, 2 x 18 m CHIMNEY, 2 X MULTI-FUEL CONVEYORS SET CONNECTED TO AN EXISTING CONCRETE SILO WITH MOVING SILO ROOF, NORWEGIAN ARMY BUILDINGS HEATING, NORDKISA-OSLO AIRPORT, NORWAY