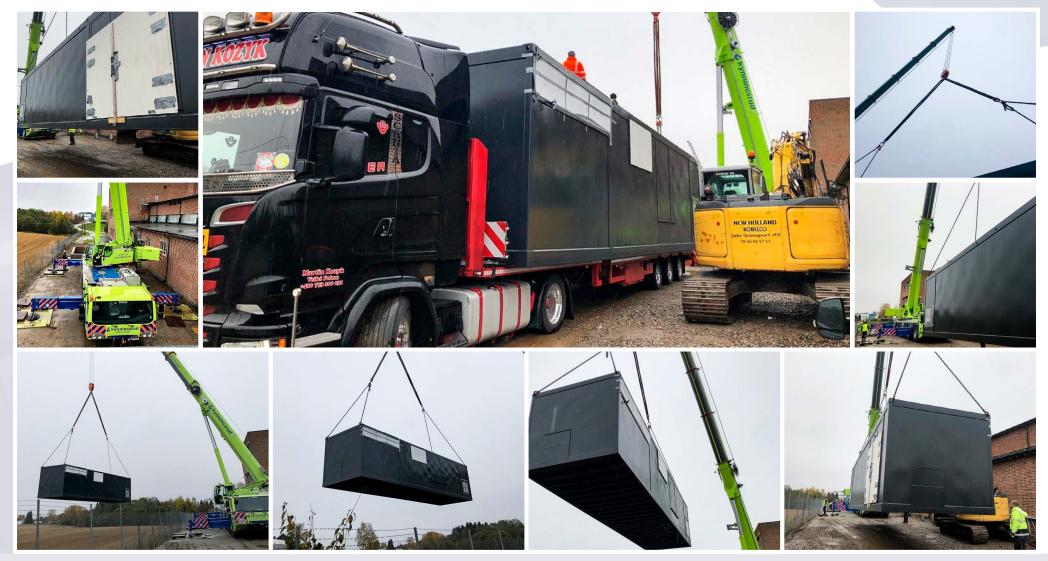

#### SMART REFERENCE LIST | SMART ALL-ENERGY CABIN | BIOMASS-OIL CASCADE 500 kW + 550 kW WITH SPECIAL EL. BACK UP GENERATOR 20 kWe WITH CONCRETE SILO MOVING ROOF

3,2 x 3 x 13,5 m SMART MAGNUM CABIN WITH SMART 500 kW BIOMASS BOILER, VIESSMANN VITOPLEX 200 550 kW OIL BACK UP BOILER, ZEPPELIN CAT EL. GENERATOR 20 kWe, 4000 I OF ACCUMULATION TANK STORAGE, 1 COMPLETELY CONTROLLED HEATING CIRCUIT, 2 x 18 m CHIMNEY, 2 X MULTI-FUEL CONVEYORS SET CONNECTED TO AN EXISTING CONCRETE SILO WITH MOVING SILO ROOF, NORWEGIAN ARMY BUILDINGS HEATING, NORDKISA-OSLO AIRPORT, NORWAY