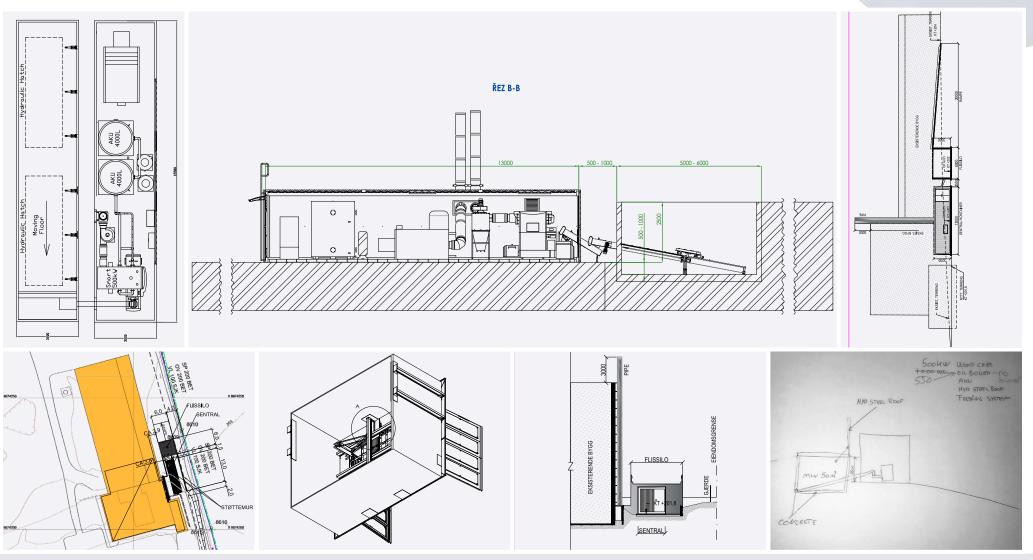

SMART REFERENCE LIST | SMART ALL-ENERGY CABIN | BIOMASS-OIL CASCADE 500 kW + 550 kW WITH SPECIAL EL. BACK UP GENERATOR 20 kWe WITH CONCRETE SILO MOVING ROOF

3,2 x 3 x 13,5 m SMART MAGNUM CABIN WITH SMART 500 kW BIOMASS BOILER, VIESSMANN VITOPLEX 200 550 kW OIL BACK UP BOILER, ZEPPELIN CAT EL. GENERATOR 20 kWe, 4000 I OF ACCUMULATION TANK STORAGE, 1 COMPLETELY CONTROLLED HEATING CIRCUIT, 2 x 18 m CHIMNEY, 2 X MULTI-FUEL CONVEYORS SET CONNECTED TO AN EXISTING CONCRETE SILO WITH MOVING SILO ROOF, NORWEGIAN ARMY BUILDINGS HEATING, NORDKISA-OSLO AIRPORT, NORWAY