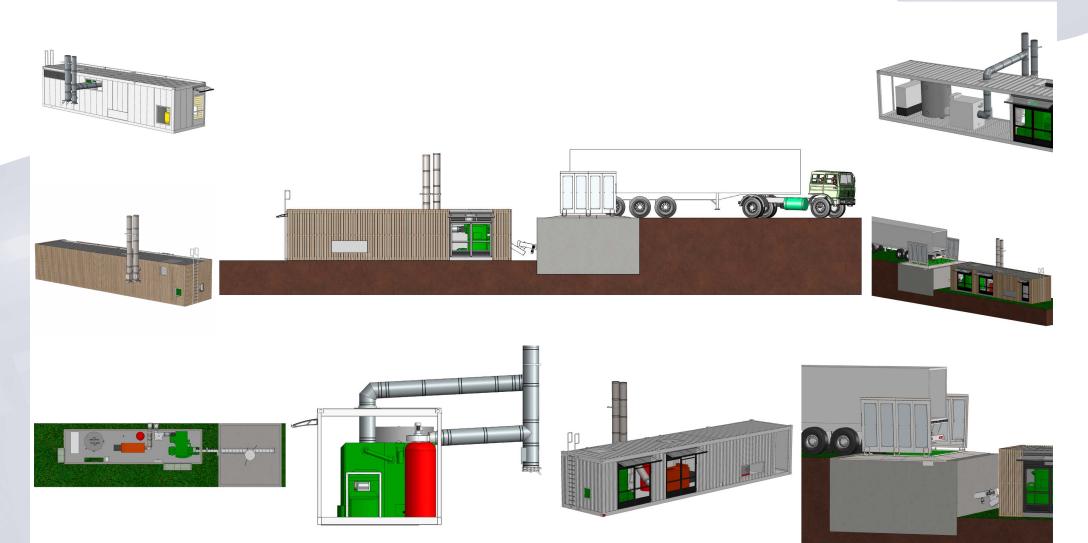

SMART REFERENCE LIST | SMART ALL-ENERGY CABIN | BIOMASS-OIL CASCADE 500 kW + 550 kW WITH SPECIAL EL. BACK UP GENERATOR 20 kWe WITH CONCRETE SILO MOVING ROOF

3,2 x 3 x 13,5 m SMART MAGNUM CABIN WITH SMART 500 kW BIOMASS BOILER, VIESSMANN VITOPLEX 200 550 kW OIL BACK UP BOILER, ZEPPELIN CAT EL. GENERATOR 20 kWe, 4000 I OF ACCUMULATION TANK STORAGE, 1 COMPLETELY CONTROLLED HEATING CIRCUIT, 2 x 18 m CHIMNEY, 2 X MULTI-FUEL CONVEYORS SET CONNECTED TO AN EXISTING CONCRETE SILO WITH MOVING SILO ROOF, NORWEGIAN ARMY BUILDINGS HEATING, NORDKISA-OSLO AIRPORT, NORWAY