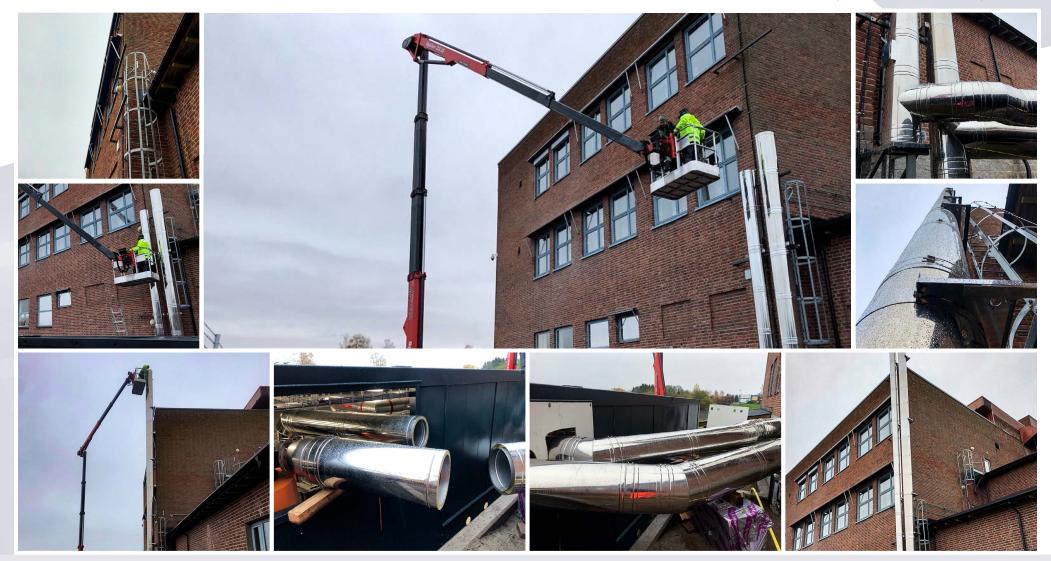

#### SMART REFERENCE LIST | SMART ALL-ENERGY CABIN | BIOMASS-OIL CASCADE 500 kW + 550 kW WITH SPECIAL EL. BACK UP GENERATOR 20 kWe WITH CONCRETE SILO MOVING ROOF

3,2 x 3 x 13,5 m SMART MAGNUM CABIN WITH SMART 500 kW BIOMASS BOILER, VIESSMANN VITOPLEX 200 550 kW OIL BACK UP BOILER, ZEPPELIN CAT EL. GENERATOR 20 kWe, 4000 I OF ACCUMULATION TANK STORAGE, 1 COMPLETELY CONTROLLED HEATING CIRCUIT, 2 x 18 m CHIMNEY, 2 X MULTI-FUEL CONVEYORS SET CONNECTED TO AN EXISTING CONCRETE SILO WITH MOVING SILO ROOF, NORWEGIAN ARMY BUILDINGS HEATING, NORDKISA-OSLO AIRPORT, NORWAY

SMART **HEATING** TECHNOLOGY

SMART REFERENCE LIST | SMART ALL-ENERGY CABIN | BIOMASS-OIL CASCADE 500 kW + 550 kW WITH SPECIAL EL. BACK UP GENERATOR 20 kWe WITH CONCRETE SILO MOVING ROOF

3,2 x 3 x 13,5 m SMART MAGNUM CABIN WITH SMART 500 kW BIOMASS BOILER, VIESSMANN VITOPLEX 200 550 kW OIL BACK UP BOILER, ZEPPELIN CAT EL. GENERATOR 20 kWe, 4000 I OF ACCUMULATION TANK STORAGE, 1 COMPLETELY CONTROLLED HEATING CIRCUIT, 2 x 18 m CHIMNEY, 2 X MULTI-FUEL CONVEYORS SET CONNECTED TO AN EXISTING CONCRETE SILO WITH MOVING SILO ROOF, NORWEGIAN ARMY BUILDINGS HEATING, NORDKISA-OSLO AIRPORT, NORWAY