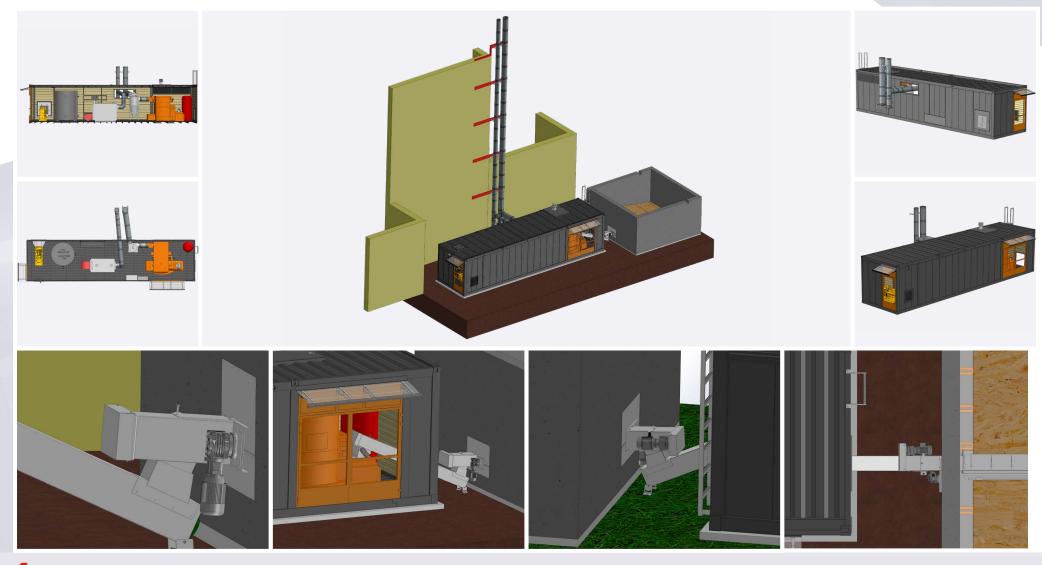

SMART REFERENCE LIST | SMART ALL-ENERGY CABIN | BIOMASS-OIL CASCADE 500 kW + 550 kW WITH SPECIAL EL. BACK UP GENERATOR 20 kWe WITH CONCRETE SILO MOVING ROOF

3,2 x 3 x 13,5 m SMART MAGNUM CABIN WITH SMART 500 kW BIOMASS BOILER, VIESSMANN VITOPLEX 200 550 kW OIL BACK UP BOILER, ZEPPELIN CAT EL. GENERATOR 20 kWe, 4000 I OF ACCUMULATION TANK STORAGE, 1 COMPLETELY CONTROLLED HEATING CIRCUIT, 2 x 18 m CHIMNEY, 2 X MULTI-FUEL CONVEYORS SET CONNECTED TO AN EXISTING CONCRETE SILO WITH MOVING SILO ROOF, NORWEGIAN ARMY BUILDINGS HEATING, NORDKISA-OSLO AIRPORT, NORWAY