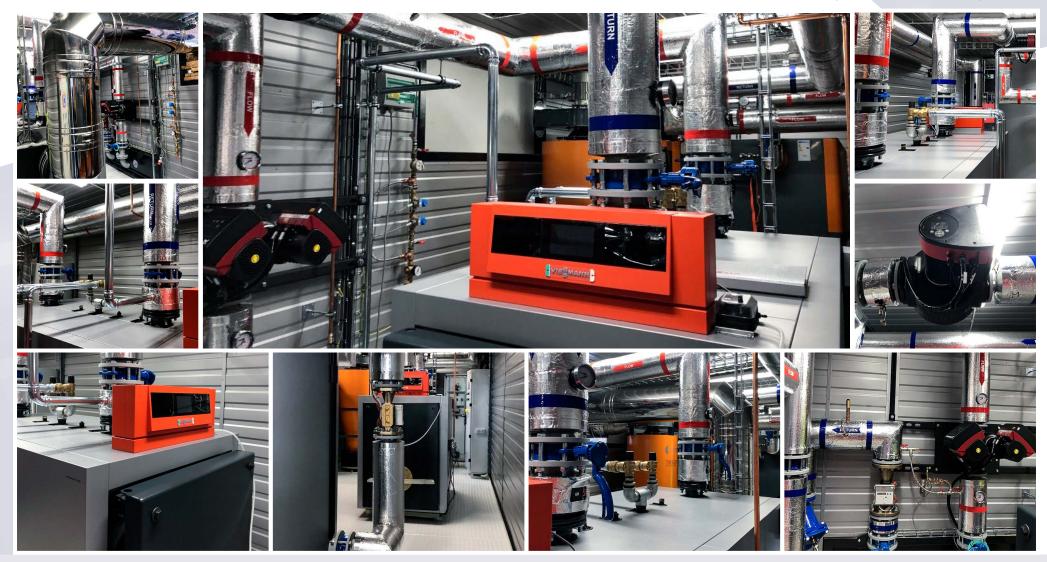

SMART REFERENCE LIST | SMART ALL-ENERGY CABIN | BIOMASS-OIL CASCADE 500 kW + 550 kW WITH SPECIAL EL. BACK UP GENERATOR 20 kWe WITH CONCRETE SILO MOVING ROOF

3,2 x 3 x 13,5 m SMART MAGNUM CABIN WITH SMART 500 kW BIOMASS BOILER, VIESSMANN VITOPLEX 200 550 kW OIL BACK UP BOILER, ZEPPELIN CAT EL. GENERATOR 20 kWe, 4000 I OF ACCUMULATION TANK STORAGE, 1 COMPLETELY CONTROLLED HEATING CIRCUIT, 2 x 18 m CHIMNEY, 2 X MULTI-FUEL CONVEYORS SET CONNECTED TO AN EXISTING CONCRETE SILO WITH MOVING SILO ROOF, NORWEGIAN ARMY BUILDINGS HEATING, NORDKISA-OSLO AIRPORT, NORWAY