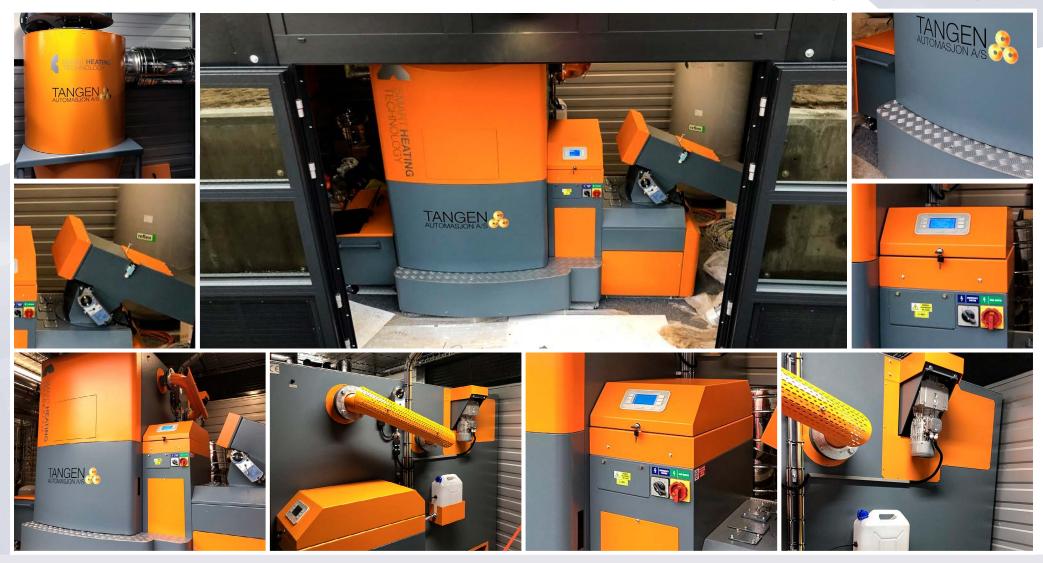

#### SMART REFERENCE LIST | SMART ALL-ENERGY CABIN | BIOMASS-OIL CASCADE 500 kW + 550 kW WITH SPECIAL EL. BACK UP GENERATOR 20 kWe WITH CONCRETE SILO MOVING ROOF

3,2 x 3 x 13,5 m SMART MAGNUM CABIN WITH SMART 500 kW BIOMASS BOILER, VIESSMANN VITOPLEX 200 550 kW OIL BACK UP BOILER, ZEPPELIN CAT EL. GENERATOR 20 kWe, 4000 I OF ACCUMULATION TANK STORAGE, 1 COMPLETELY CONTROLLED HEATING CIRCUIT, 2 x 18 m CHIMNEY, 2 X MULTI-FUEL CONVEYORS SET CONNECTED TO AN EXISTING CONCRETE SILO WITH MOVING SILO ROOF, NORWEGIAN ARMY BUILDINGS HEATING, NORDKISA-OSLO AIRPORT, NORWAY