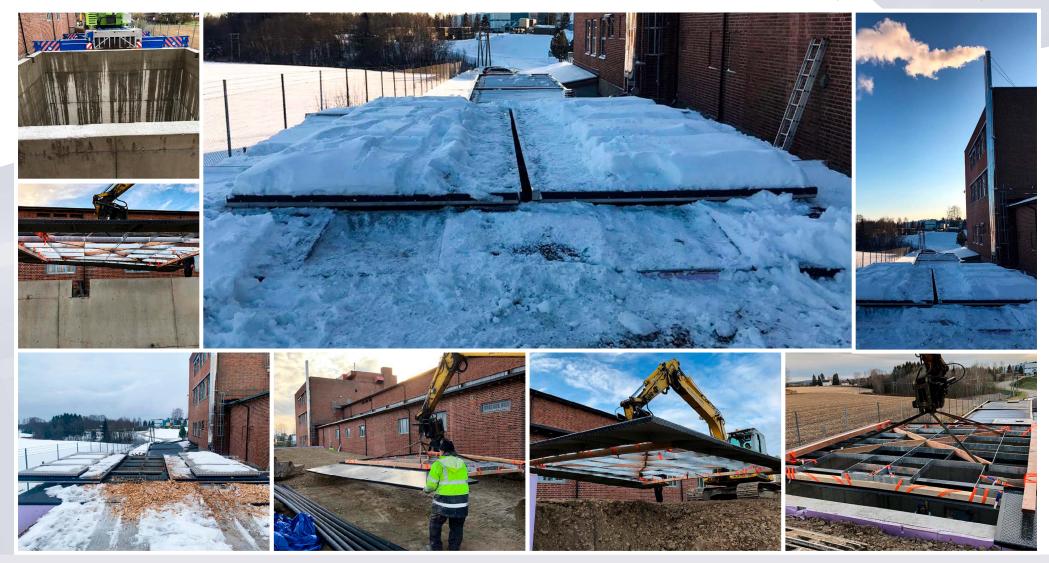

SMART REFERENCE LIST | SMART ALL-ENERGY CABIN | BIOMASS-OIL CASCADE 500 kW + 550 kW WITH SPECIAL EL. BACK UP GENERATOR 20 kWe WITH CONCRETE SILO MOVING ROOF

3,2 x 3 x 13,5 m SMART MAGNUM CABIN WITH SMART 500 kW BIOMASS BOILER, VIESSMANN VITOPLEX 200 550 kW OIL BACK UP BOILER, ZEPPELIN CAT EL. GENERATOR 20 kWe, 4000 I OF ACCUMULATION TANK STORAGE, 1 COMPLETELY CONTROLLED HEATING CIRCUIT, 2 x 18 m CHIMNEY, 2 X MULTI-FUEL CONVEYORS SET CONNECTED TO AN EXISTING CONCRETE SILO WITH MOVING SILO ROOF, NORWEGIAN ARMY BUILDINGS HEATING, NORDKISA-OSLO AIRPORT, NORWAY

#### SMART REFERENCE LIST | SMART ALL-ENERGY CABIN | BIOMASS-OIL CASCADE 500 kW + 550 kW WITH SPECIAL EL. BACK UP GENERATOR 20 kWe WITH CONCRETE SILO MOVING ROOF

3,2 x 3 x 13,5 m SMART MAGNUM CABIN WITH SMART 500 kW BIOMASS BOILER, VIESSMANN VITOPLEX 200 550 kW OIL BACK UP BOILER, ZEPPELIN CAT EL. GENERATOR 20 kWe, 4000 I OF ACCUMULATION TANK STORAGE, 1 COMPLETELY CONTROLLED HEATING CIRCUIT, 2 x 18 m CHIMNEY, 2 X MULTI-FUEL CONVEYORS SET CONNECTED TO AN EXISTING CONCRETE SILO WITH MOVING SILO ROOF, NORWEGIAN ARMY BUILDINGS HEATING, NORDKISA-OSLO AIRPORT, NORWAY