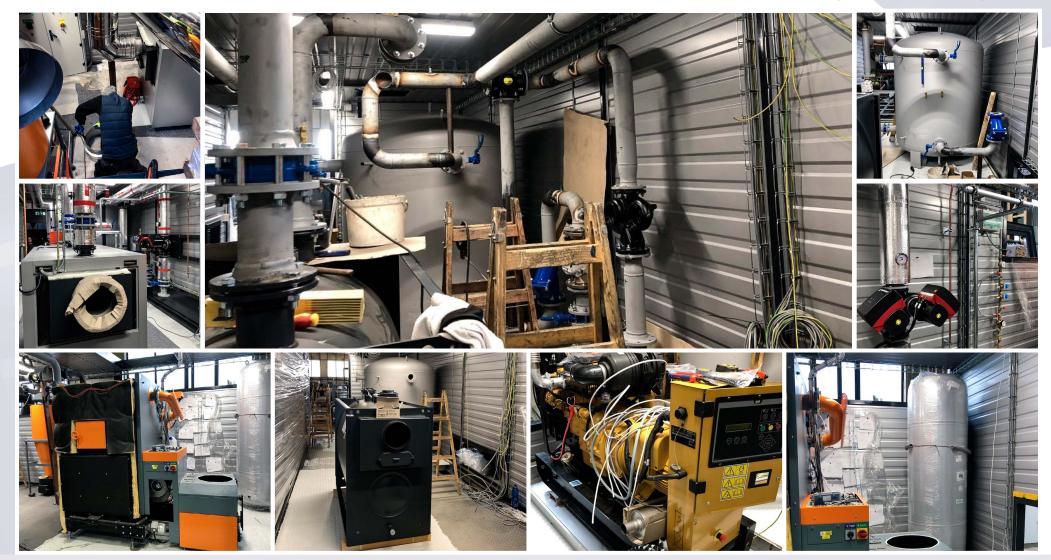

#### SMART REFERENCE LIST | SMART ALL-ENERGY CABIN | BIOMASS-OIL CASCADE 500 kW + 550 kW WITH SPECIAL EL. BACK UP GENERATOR 20 kWe WITH CONCRETE SILO MOVING ROOF

3,2 x 3 x 13,5 m SMART MAGNUM CABIN WITH SMART 500 kW BIOMASS BOILER, VIESSMANN VITOPLEX 200 550 kW OIL BACK UP BOILER, ZEPPELIN CAT EL. GENERATOR 20 kWe, 4000 I OF ACCUMULATION TANK STORAGE, 1 COMPLETELY CONTROLLED HEATING CIRCUIT, 2 x 18 m CHIMNEY, 2 X MULTI-FUEL CONVEYORS SET CONNECTED TO AN EXISTING CONCRETE SILO WITH MOVING SILO ROOF, NORWEGIAN ARMY BUILDINGS HEATING, NORDKISA-OSLO AIRPORT, NORWAY

SMART **HEATING** TECHNOLOGY