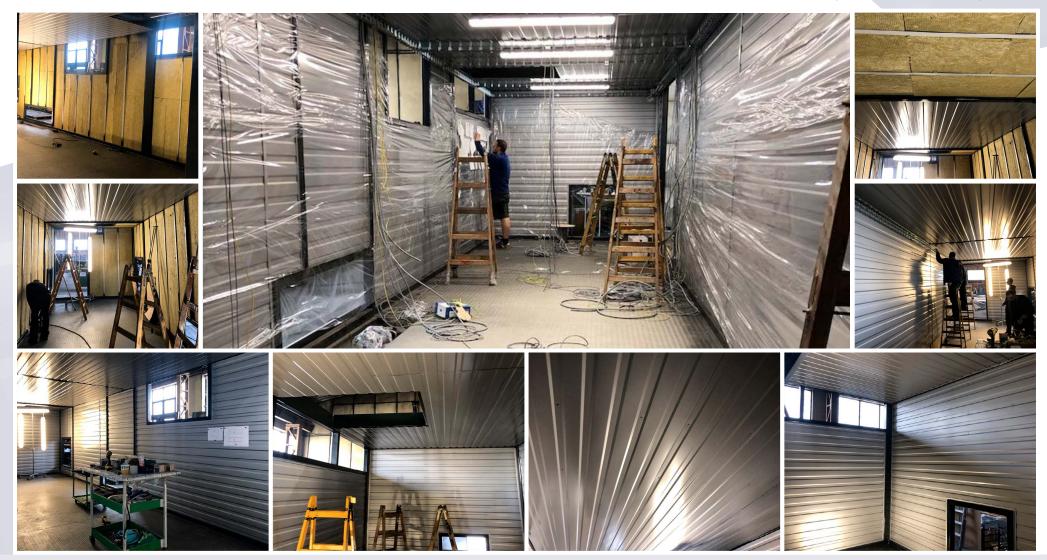

#### SMART REFERENCE LIST | SMART ALL-ENERGY CABIN | BIOMASS-OIL CASCADE 500 kW + 550 kW WITH SPECIAL EL. BACK UP GENERATOR 20 kWe WITH CONCRETE SILO MOVING ROOF

3,2 x 3 x 13,5 m SMART MAGNUM CABIN WITH SMART 500 kW BIOMASS BOILER, VIESSMANN VITOPLEX 200 550 kW OIL BACK UP BOILER, ZEPPELIN CAT EL. GENERATOR 20 kWe, 4000 I OF ACCUMULATION TANK STORAGE, 1 COMPLETELY CONTROLLED HEATING CIRCUIT, 2 x 18 m CHIMNEY, 2 X MULTI-FUEL CONVEYORS SET CONNECTED TO AN EXISTING CONCRETE SILO WITH MOVING SILO ROOF, NORWEGIAN ARMY BUILDINGS HEATING, NORDKISA-OSLO AIRPORT, NORWAY

SMART **HEATING** TECHNOLOGY

SMART REFERENCE LIST | SMART ALL-ENERGY CABIN | BIOMASS-OIL CASCADE 500 kW + 550 kW WITH SPECIAL EL. BACK UP GENERATOR 20 kWe WITH CONCRETE SILO MOVING ROOF

3,2 x 3 x 13,5 m SMART MAGNUM CABIN WITH SMART 500 kW BIOMASS BOILER, VIESSMANN VITOPLEX 200 550 kW OIL BACK UP BOILER, ZEPPELIN CAT EL. GENERATOR 20 kWe, 4000 I OF ACCUMULATION TANK STORAGE, 1 COMPLETELY CONTROLLED HEATING CIRCUIT, 2 x 18 m CHIMNEY, 2 X MULTI-FUEL CONVEYORS SET CONNECTED TO AN EXISTING CONCRETE SILO WITH MOVING SILO ROOF, NORWEGIAN ARMY BUILDINGS HEATING, NORDKISA-OSLO AIRPORT, NORWAY