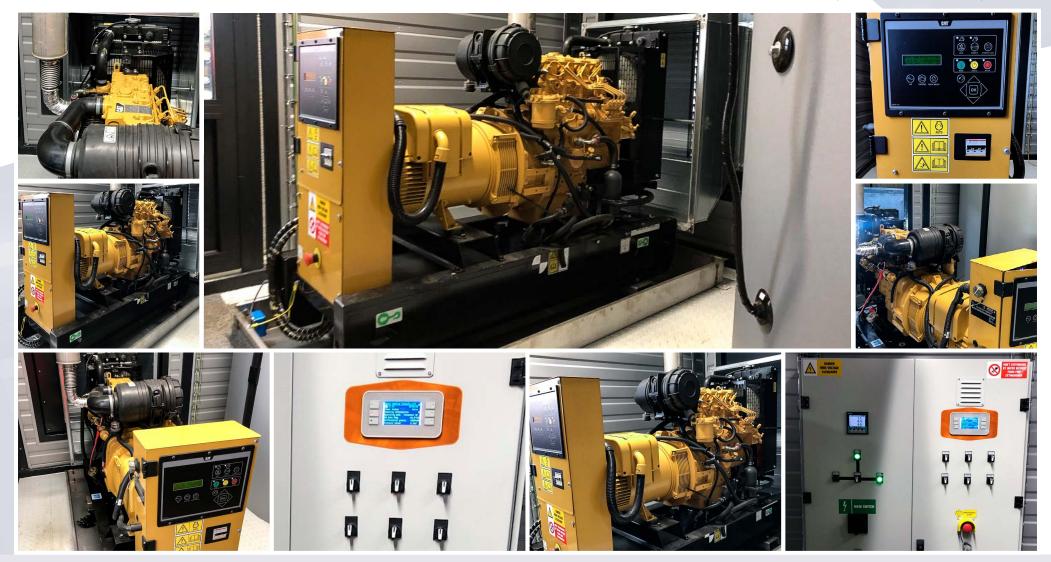

SMART REFERENCE LIST | SMART ALL-ENERGY CABIN | BIOMASS-OIL CASCADE 500 kW + 550 kW WITH SPECIAL EL. BACK UP GENERATOR 20 kWe WITH CONCRETE SILO MOVING ROOF

3,2 x 3 x 13,5 m SMART MAGNUM CABIN WITH SMART 500 kW BIOMASS BOILER, VIESSMANN VITOPLEX 200 550 kW OIL BACK UP BOILER, ZEPPELIN CAT EL. GENERATOR 20 kWe, 4000 I OF ACCUMULATION TANK STORAGE, 1 COMPLETELY CONTROLLED HEATING CIRCUIT, 2 x 18 m CHIMNEY, 2 X MULTI-FUEL CONVEYORS SET CONNECTED TO AN EXISTING CONCRETE SILO WITH MOVING SILO ROOF, NORWEGIAN ARMY BUILDINGS HEATING, NORDKISA-OSLO AIRPORT, NORWAY