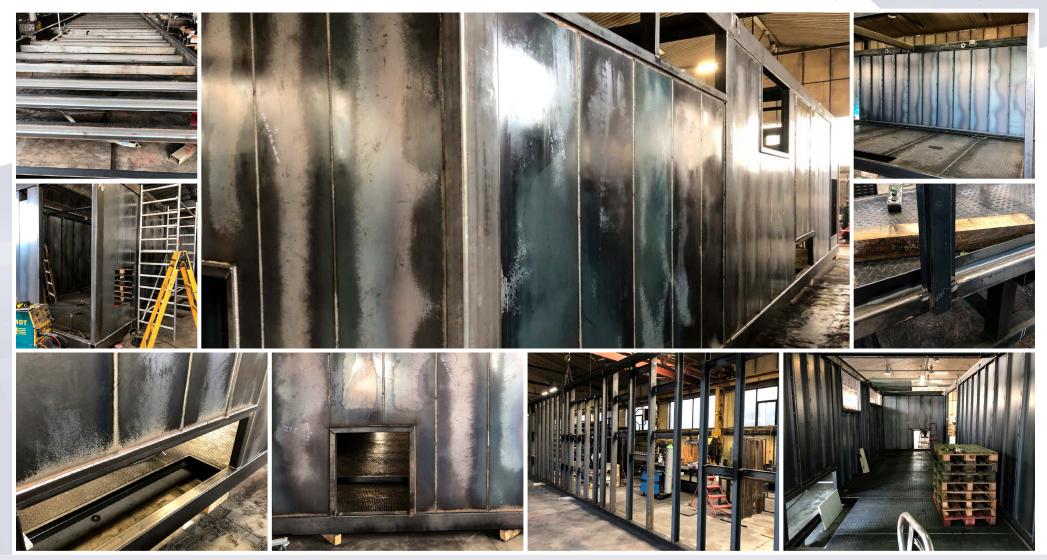

SMART REFERENCE LIST | SMART ALL-ENERGY CABIN | BIOMASS-OIL CASCADE 500 kW + 550 kW WITH SPECIAL EL. BACK UP GENERATOR 20 kWe WITH CONCRETE SILO MOVING ROOF

3,2 x 3 x 13,5 m SMART MAGNUM CABIN WITH SMART 500 kW BIOMASS BOILER, VIESSMANN VITOPLEX 200 550 kW OIL BACK UP BOILER, ZEPPELIN CAT EL. GENERATOR 20 kWe, 4000 I OF ACCUMULATION TANK STORAGE, 1 COMPLETELY CONTROLLED HEATING CIRCUIT, 2 x 18 m CHIMNEY, 2 X MULTI-FUEL CONVEYORS SET CONNECTED TO AN EXISTING CONCRETE SILO WITH MOVING SILO ROOF, NORWEGIAN ARMY BUILDINGS HEATING, NORDKISA-OSLO AIRPORT, NORWAY

#### SMART REFERENCE LIST | SMART ALL-ENERGY CABIN | BIOMASS-OIL CASCADE 500 kW + 550 kW WITH SPECIAL EL. BACK UP GENERATOR 20 kWe WITH CONCRETE SILO MOVING ROOF

3,2 x 3 x 13,5 m SMART MAGNUM CABIN WITH SMART 500 kW BIOMASS BOILER, VIESSMANN VITOPLEX 200 550 kW OIL BACK UP BOILER, ZEPPELIN CAT EL. GENERATOR 20 kWe, 4000 I OF ACCUMULATION TANK STORAGE, 1 COMPLETELY CONTROLLED HEATING CIRCUIT, 2 x 18 m CHIMNEY, 2 X MULTI-FUEL CONVEYORS SET CONNECTED TO AN EXISTING CONCRETE SILO WITH MOVING SILO ROOF, NORWEGIAN ARMY BUILDINGS HEATING, NORDKISA-OSLO AIRPORT, NORWAY