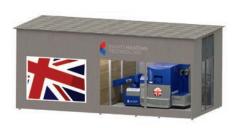

## BIO-HOUSE 150-500-1500 KW

for a complete Technology Unit

\*Complete 5 year warranty conditions on request

Boiler House Design

Boiler House Design with Silo

Special Boiler Houses Design

# Pre-Manufactured Boiler House technical solution options:

- With / Without silo solution
- Left / Right Bio-House design
- Hydraulic / Manual roof for wood chip Boiler
   House design
- Glass / Metal doors design
- Special safety features
- External design according to special customer requirement

Minimum – Maximum dimensions of the BIO-HOUSE:

 $3 \times 3 \text{ m} - 9 \times 9 \text{ m}$ 