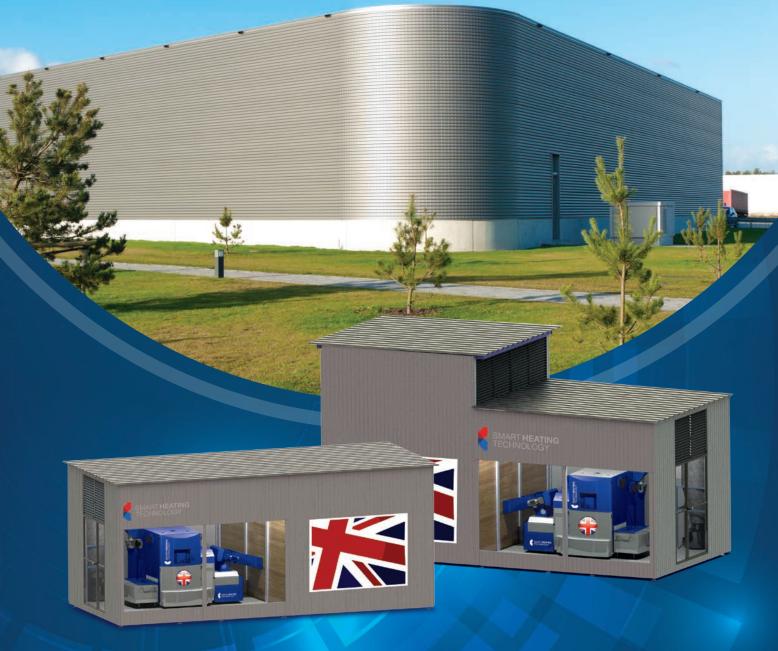

## SMART BIO-HOUSE 150–500–1500 KW

Galvanized structure design with PUR panels specification according to customer's requirements
 Hydraulic/Manual silo opening design
 Biomass boiler technology Smart
 150-500-1500 KW
 Oil/gas back up boiler possibility
 Complete wood chips & wood pellets silo solutions
 Complete flue gas ways and chimney supply
 Complete hydraulic installation supply
 Measuring and regulation system
 96 % burning efficiency
 Technical solution flexibility
 Final external design possibilities

#### PRE-MANUFACTURED BIOMASS BOILER HOUSE

## BIO-HOUSE 150-500-1500 KW

for a complete Technology Unit

\*Complete 5 year warranty conditions on request

Boiler House Design

Boiler House Design with Silo

Special Boiler Houses Design