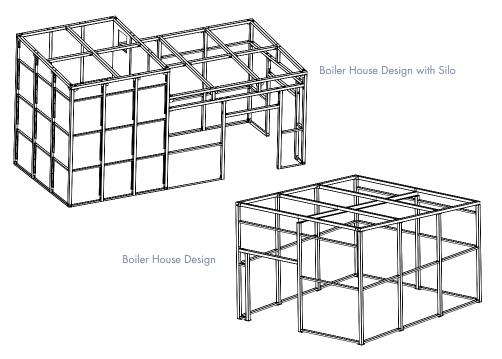

## BIO-HOUSE 150-500-1500 KW

for a complete Technology Unit

\*Complete 5 year warranty conditions on request

Boiler House Design

Boiler House Design with Silo

Special Boiler Houses Design

# Pre-Manufactured Boiler House technical solution options:

- With / Without silo solution
- Left / Right Bio-House design
- Hydraulic / Manual roof for wood chip Boiler
   House design
- Glass / Metal doors design
- Special safety features
- External design according to special customer requirement

Minimum – Maximum dimensions of the BIO-HOUSE:

 $3 \times 3 \text{ m} - 9 \times 9 \text{ m}$ 