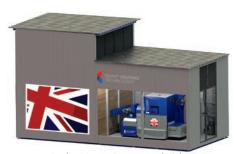

## BIO-HOUSE 150-500-1500 KW

for a complete Technology Unit

\*Complete 5 year warranty conditions on request

Boiler House Design

Boiler House Design with Silo

Special Boiler Houses Design

# Pre-Manufactured Boiler House technical solution options:

- With / Without silo solution
- Left / Right Bio-House design
- Hydraulic / Manual roof for wood chip Boiler
   House design
- Glass / Metal doors design
- Special safety features
- External design according to special customer requirement

Minimum – Maximum dimensions of the BIO-HOUSE:

 $3 \times 3 \text{ m} - 9 \times 9 \text{ m}$ 