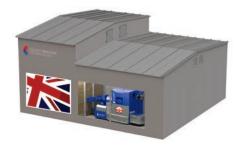

## BIO-HOUSE 150-500-1500 KW

for a complete Technology Unit

\*Complete 5 year warranty conditions on request

Boiler House Design

Boiler House Design with Silo

Special Boiler Houses Design

# Pre-Manufactured Boiler House technical solution options:

- With / Without silo solution
- Left / Right Bio-House design
- Hydraulic / Manual roof for wood chip Boiler
   House design
- Glass / Metal doors design
- Special safety features
- External design according to special customer requirement

Minimum – Maximum dimensions of the BIO-HOUSE:

 $3 \times 3 \text{ m} - 9 \times 9 \text{ m}$ 