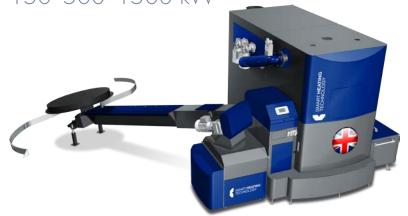

## SMART BIO-HOUSE 150–500–1500 KW

Galvanized structure design with PUR panels specification according to customer's requirements
 Hydraulic/Manual silo opening design
 Biomass boiler technology Smart
 150-500-1500 KW
 Oil/gas back up boiler possibility
 Complete wood chips & wood pellets silo solutions
 Complete flue gas ways and chimney supply
 Complete hydraulic installation supply
 Measuring and regulation system
 96 % burning efficiency
 Technical solution flexibility
 Final external design possibilities

| TECHNICAL DATA OF SMART BOILERS |    |     |     |     |     |     |     |     |     |     |
|---------------------------------|----|-----|-----|-----|-----|-----|-----|-----|-----|-----|
| Marking                         |    | 150 | 180 | 220 | 250 | 300 | 350 | 400 | 450 | 500 |
| Nominal power Pn                | kW | 150 | 180 | 220 | 250 | 300 | 350 | 400 | 450 | 500 |
| Partial load (power) Pp         | kW | 40  | 45  | 55  | 65  | 75  | 90  | 100 | 115 | 140 |
| Boiler efficiency at Pn         | %  | 95  | 95  | 95  | 95  | 95  | 95  | 95  | 95  | 95  |
| Boiler efficiency at Pp         | %  | 96  | 96  | 96  | 96  | 96  | 96  | 96  | 96  | 96  |
| Boiler class                    |    | 5   | 5   | 5   | 5   | 5   | 5   | 5   | 5   | 5   |