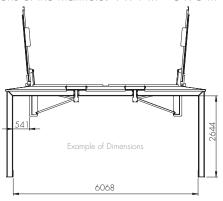

## Dimensions:

Minimum – Maximum dimensions of the manhole:  $1 \times 1 \text{ m} - 6 \times 6 \text{ m}$ 

Photo Gallery →

SMART HEATING TECHNOLOGY s.r.o. U Statku 653/24, 717 00 Ostrava-Bartovice Czech Republic www.SmartHeating.cz Tel.: +420 777 960 560 +420 734 751 655