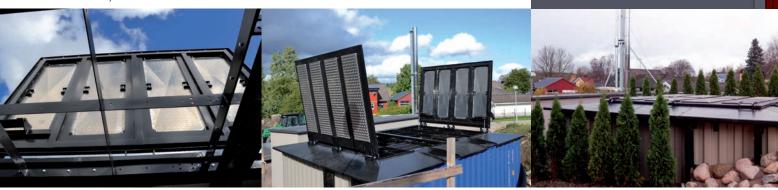

## SMART HYDRAULIC HATCH

- Single-wing / double-wing design for automatic filling and storage of biomass
  Complete set of hydraulic pistons, hydraulic aggregate and mains • Atmospheric precipitation resistant design with moisture exhaustion systém • Design variant with supporting ramps and protective barriers • Remote control • Light and sound indication of movement and warning marking at full opening • Monitoring and indication of material level in the silo together with design of its filling
  - Protecting grid against falling into the silo
    Service opening for emergency entry into the silo