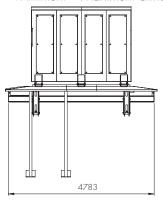

## Dimensions:

Minimum – Maximum dimensions of the manhole:  $1 \times 1 \text{ m} - 6 \times 6 \text{ m}$ 

Photo Gallery →

SMART HEATING TECHNOLOGY s.r.o. U Statku 653/24, 717 00 Ostrava-Bartovice Czech Republic www.SmartHeating.cz Tel.: +420 777 960 560 +420 734 751 655