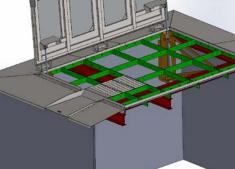

## SMART HYDRAULIC HATCH

- Single-wing / double-wing design for automatic filling and storage of biomass
  Complete set of hydraulic pistons, hydraulic aggregate and mains • Atmospheric precipitation resistant design with moisture exhaustion systém • Design variant with supporting ramps and protective barriers • Remote control • Light and sound indication of movement and warning marking at full opening • Monitoring and indication of material level in the silo together with design of its filling
  - Protecting grid against falling into the silo
    Service opening for emergency entry into the silo

## SMART HYDRAULIC HATCH

Purity to Nature Savings to Clients Comfort to Users





## Specification and design:







## Dimensions:

Minimum – Maximum dimensions of the manhole:  $1 \times 1 \text{ m} - 6 \times 6 \text{ m}$ 





Photo Gallery →





SMART HEATING TECHNOLOGY s.r.o. U Statku 653/24, 717 00 Ostrava-Bartovice Czech Republic www.SmartHeating.cz Tel.: +420 777 960 560 +420 734 751 655

+420 777 258 481 Email: Sales@SmartHeating.cz