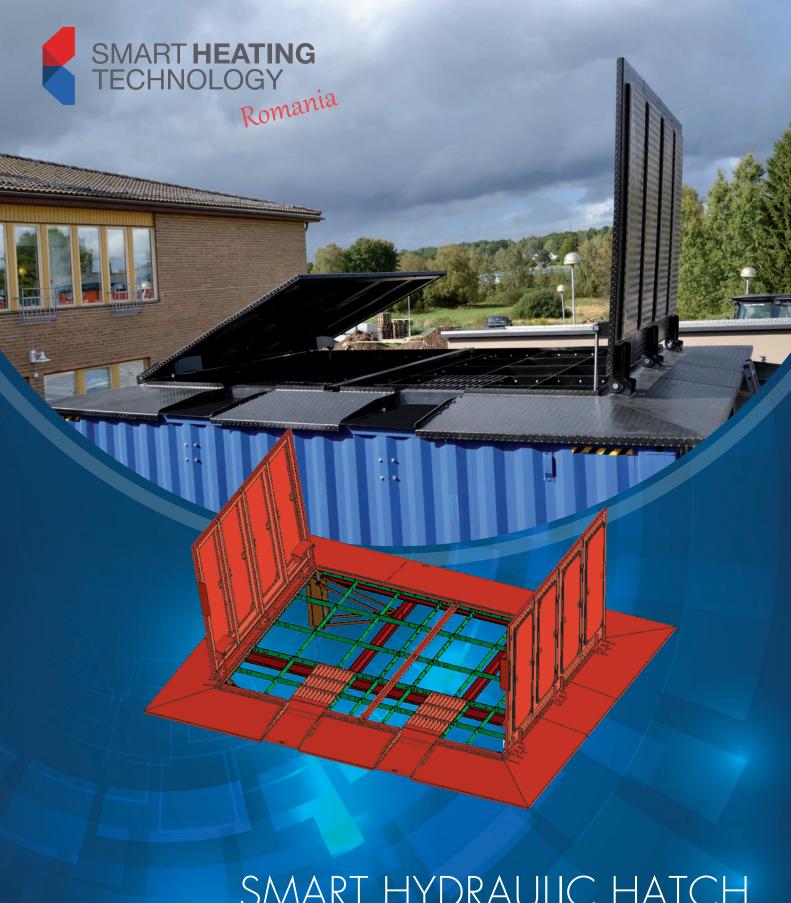

## SMART HYDRAULIC HATCH

- Single-wing / double-wing design for automatic filling and storage of biomass
  Complete set of hydraulic pistons, hydraulic aggregate and mains • Atmospheric precipitation resistant design with moisture exhaustion systém • Design variant with supporting ramps and protective barriers • Remote control • Light and sound indication of movement and warning marking at full opening • Monitoring and indication of material level in the silo together with design of its filling
  - Protecting grid against falling into the silo
    Service opening for emergency entry into the silo

## SMART HYDRAULIC HATCH

Purity to Nature Savings to Clients Comfort to Users