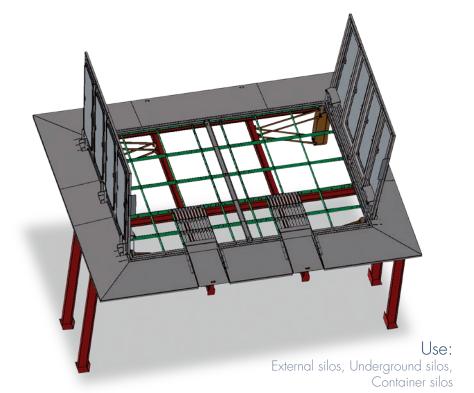

## SMART HYDRAULIC HATCH

- Single-wing / double-wing design for automatic filling and storage of biomass
  Complete set of hydraulic pistons, hydraulic aggregate and mains • Atmospheric precipitation resistant design with moisture exhaustion systém • Design variant with supporting ramps and protective barriers • Remote control • Light and sound indication of movement and warning marking at full opening • Monitoring and indication of material level in the silo together with design of its filling
  - Protecting grid against falling into the silo
    Service opening for emergency entry into the silo

## SMART HYDRAULIC HATCH

Purity to Nature Savings to Clients Comfort to Users





## Specification and design:







## Dimensions:

Minimum – Maximum dimensions of the manhole:  $1 \times 1 \text{ m} - 6 \times 6 \text{ m}$ 





Photo Gallery →





SMART HEATING TECHNOLOGY s.r.o. U Statku 653/24, 717 00 Ostrava-Bartovice Czech Republic www.SmartHeating.cz Tel.: +420 777 960 560 +420 734 751 655

+420 777 258 481 Email: Sales@SmartHeating.cz