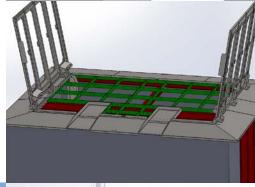

## SMART HYDRAULIC HATCH

- Single-wing / double-wing design for automatic filling and storage of biomass
  Complete set of hydraulic pistons, hydraulic aggregate and mains • Atmospheric precipitation resistant design with moisture exhaustion systém • Design variant with supporting ramps and protective barriers • Remote control • Light and sound indication of movement and warning marking at full opening • Monitoring and indication of material level in the silo together with design of its filling
  - Protecting grid against falling into the silo
    Service opening for emergency entry into the silo