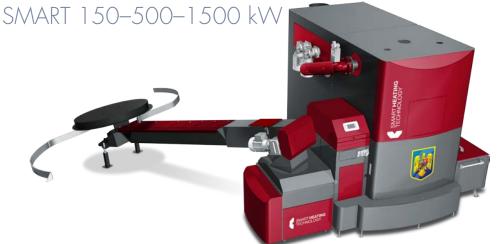

# SMART CABIN 150-500-1500 kW

- Biomass boiler technology Smart 150–500 kW Oil/gas back up boiler possibility
  - Complete wood chips & wood pellets silo solution Complete flue gas ways
     inside the container Complete by drawling installation inside the container
    - inside the container Complete hydraulic installation inside the container
  - Measuring and regulation system
     96 % burning efficiency
     Technical solution flexibility
     Final external design possibilities
     special design features

| TECHNICAL DATA OF SMART BOILERS |    |     |     |     |     |     |     |     |     |     |
|---------------------------------|----|-----|-----|-----|-----|-----|-----|-----|-----|-----|
| Marking                         |    | 150 | 180 | 220 | 250 | 300 | 350 | 400 | 450 | 500 |
| Nominal power Pn                | kW | 150 | 180 | 220 | 250 | 300 | 350 | 400 | 450 | 500 |
| Partial load (power) Pp         | kW | 40  | 45  | 55  | 65  | 75  | 90  | 100 | 115 | 140 |
| Boiler efficiency at Pn         | %  | 95  | 95  | 95  | 95  | 95  | 95  | 95  | 95  | 95  |
| Boiler efficiency at Pp         | %  | 96  | 96  | 96  | 96  | 96  | 96  | 96  | 96  | 96  |
| Boiler class                    |    | 5   | 5   | 5   | 5   | 5   | 5   | 5   | 5   | 5   |