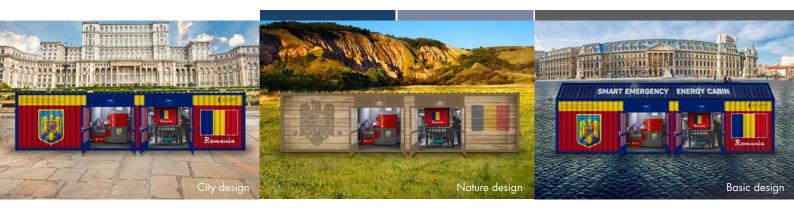

# Mobile container technical solution options:

- Left / Right Container design
- Hydraulic roof for wood chip container design
- Glass / Metal doors design
- Special safety features
- External design according to special customer requirement