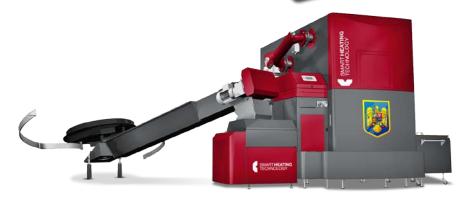

MOBILE BIOMASS BOILER HOUSE

# SMART CABIN 150-500-1500 kW

- Biomass boiler technology Smart 150–500 kW Oil/gas back up boiler possibility
  - Complete wood chips & wood pellets silo solution Complete flue gas ways
     inside the container Complete by drawling installation inside the container
    - inside the container Complete hydraulic installation inside the container
  - Measuring and regulation system
     96 % burning efficiency
     Technical solution flexibility
     Final external design possibilities
     special design features

# SMART CABIN 150-500-1500 KW

for a complete Technology Unit

\*Complete 5 year warranty conditions on request

# Mobile container technical solution options:

- Left / Right Container design
- Hydraulic roof for wood chip container design
- Glass / Metal doors design
- Special safety features
- External design according to special customer requirement