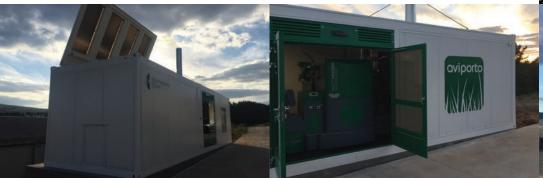

MOBILE BIOMASS BOILER HOUSE

# SMART CABIN 150-500-1500 kW

- Biomass boiler technology Smart 150–500 kW Oil/gas back up boiler possibility
  - Complete wood chips & wood pellets silo solution Complete flue gas ways
     inside the container Complete by drawling installation inside the container
    - inside the container Complete hydraulic installation inside the container
  - Measuring and regulation system
     96 % burning efficiency
     Technical solution flexibility
     Final external design possibilities
     special design features

## MOBILE BIOMASS BOILER HOUSE SMART CABIN 150-500-1500 kW

for a complete Technology Unit

\*Complete 5 year warranty conditions on request

# MOBILE BIOMASS BOILER HOUSE SMART CABIN 150-500-1500 kW