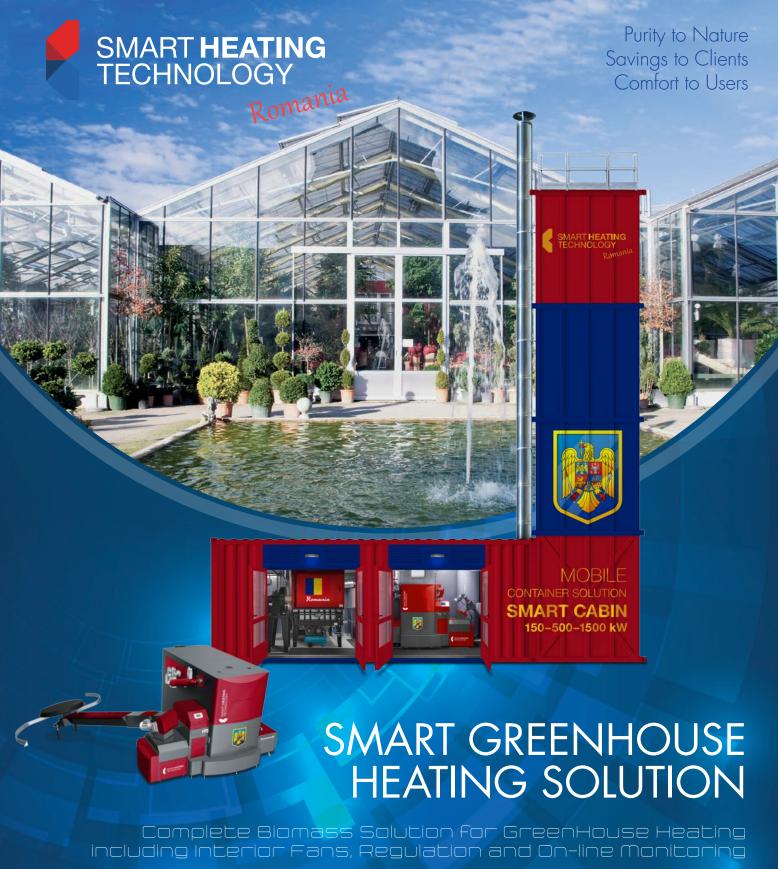

## Smart GreenHouse Heating Solution Application Options:

- GreenHouse Heating Hot-water/Hot-air /DHW preparation
- Poultry Farms Hot-water/Hot-air /DHW preparation
- Cattle Farms Hot-water Hot-water/Hot-air /DHW preparation
- Pig Farms Hot-water Hot-water/Hot-air /DHW preparation
- Fish Farms Hot-water/Hot-air /DHW preparation
- ZOO Hot-water/Hot-air /DHW preparation
- Material Drying Solutions & DHW preparation

### ČSN-EN 303.5/2013 ISO 9001:2009

Efficiency 96 %
Mobile phone control
Internet control

Complete Mobile Container solution supply or individual Biomass Boiler solution supply
 Hot water / Hot air GreenHouse heating option • Complete Hydraulic & Electric solution for multiple GreenHouses heating • 2–4 thermostats installation into each GreenHouse
 • Complete Monitoring and Regulation for all heating circuits • Remote Monitoring and Control over the Internet/GSM • Instant notification of working conditions alternation