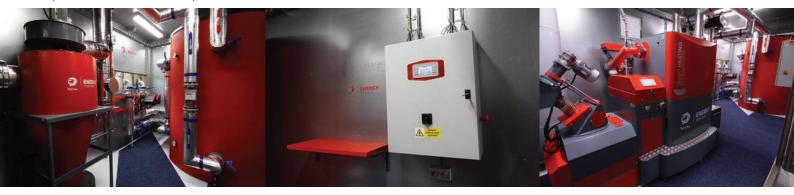

# Mobile container technical solution options:

- Left / Right Container design
- Hydraulic roof for wood chip container design
- Glass / Metal doors design
- Special safety features
- External design according to special customer requirement

#### Internal Fans Design Options $\Psi$