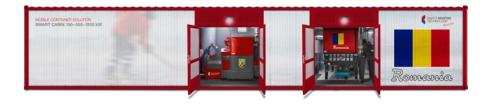

MOBILE BIOMASS BOILER HOUSE

# SMART CABIN 150-500-1500 kW

- Biomass boiler technology Smart 150–500 kW Oil/gas back up boiler possibility
  - Complete wood chips & wood pellets silo solution Complete flue gas ways
     inside the container Complete by drawling installation inside the container
    - inside the container Complete hydraulic installation inside the container
  - Measuring and regulation system
     96 % burning efficiency
     Technical solution flexibility
     Final external design possibilities
     special design features

# SMART CABIN 150-500-1500 KW

for a complete Technology Unit

\*Complete 5 year warranty conditions on request