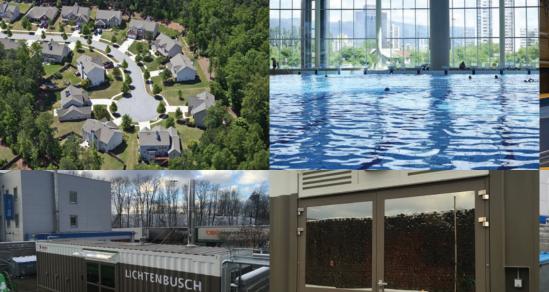

#### Smart Industrial Heating Solution Application Options:

- Apartment Buildings
- Multifunctional Buildings
- Shopping Centres
- Production Plants & Industrial Premises
   & Storage Premises
- Hotels/Motels/Wellness Centres/Pools
- Sport Arenas
- Municipality Buildings
- Schools, Hospitals, Police & Army Complexes
- City Districts