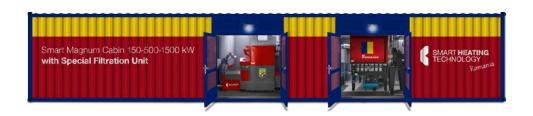

# SMART CABIN 150-500-1500 kW

- Biomass boiler technology Smart 150–500 kW Oil/gas back up boiler possibility
  - Complete wood chips & wood pellets silo solution Complete flue gas ways
     inside the container Complete by drawling installation inside the container
    - inside the container Complete hydraulic installation inside the container
  - Measuring and regulation system
     96 % burning efficiency
     Technical solution flexibility
     Final external design possibilities
     special design features

# SMART CABIN 150-500-1500 KW

for a complete Technology Unit

\*Complete 5 year warranty conditions on request