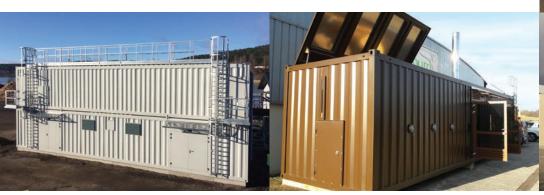

MOBILE BIOMASS BOILER HOUSE

# SMART CABIN 150-500-1500 kW

- Biomass boiler technology Smart 150–500 kW Oil/gas back up boiler possibility
  - Complete wood chips & wood pellets silo solution Complete flue gas ways
     inside the container Complete by drawling installation inside the container
    - inside the container Complete hydraulic installation inside the container
  - Measuring and regulation system
     96 % burning efficiency
     Technical solution flexibility
     Final external design possibilities
     special design features

# SMART CABIN 150-500-1500 KW

for a complete Technology Unit

\*Complete 5 year warranty conditions on request

# Mobile container technical solution options:

- Left / Right Container design
- Hydraulic roof for wood chip container design
- Glass / Metal doors design
- Special safety features
- External design according to special customer requirement

#### Dimensions and Weights:

150–250 kW:  $3 \times 3 \times 12,6 \text{ m} \sim 12 \text{ tons*}$ 300–500 kW:  $3,2 \times 3 \times 12,6 \text{ m} \sim 15 \text{ tons*}$ 

\*In case of the requirement for the supply of an Oil/Gas back-up boiler, it is necessary to extend the container 1.2 m and increase the weight by 1.5 tons

## MOBILE BIOMASS BOILER HOUSE SMART CABIN 150-500-1500 kW

for a complete Technology Unit

\*Complete 5 year warranty conditions on request

# MOBILE BIOMASS BOILER HOUSE SMART CABIN 150-500-1500 kW