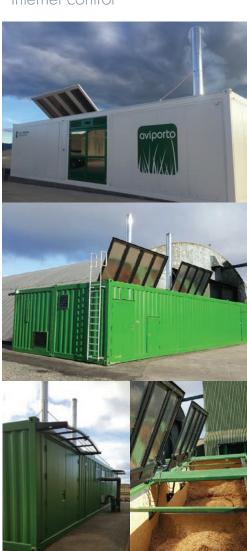

## Smart GreenHouse Heating Solution Application Options:

- GreenHouse Heating Hot-water/Hot-air /DHW preparation
- Poultry Farms Hot-water/Hot-air /DHW preparation
- Cattle Farms Hot-water Hot-water/Hot-air /DHW preparation
- Pig Farms Hot-water Hot-water/Hot-air /DHW preparation
- Fish Farms Hot-water/Hot-air /DHW preparation
- ZOO Hot-water/Hot-air /DHW preparation
- Material Drying Solutions & DHW preparation

### ČSN-EN 303.5/2013 ISO 9001:2009

Efficiency 96 %
Mobile phone control
Internet control

Complete Mobile Container solution supply or individual Biomass Boiler solution supply
 Hot water / Hot air GreenHouse heating option • Complete Hydraulic & Electric solution for multiple GreenHouses heating • 2–4 thermostats installation into each GreenHouse
 • Complete Monitoring and Regulation for all heating circuits • Remote Monitoring and Control over the Internet/GSM • Instant notification of working conditions alternation