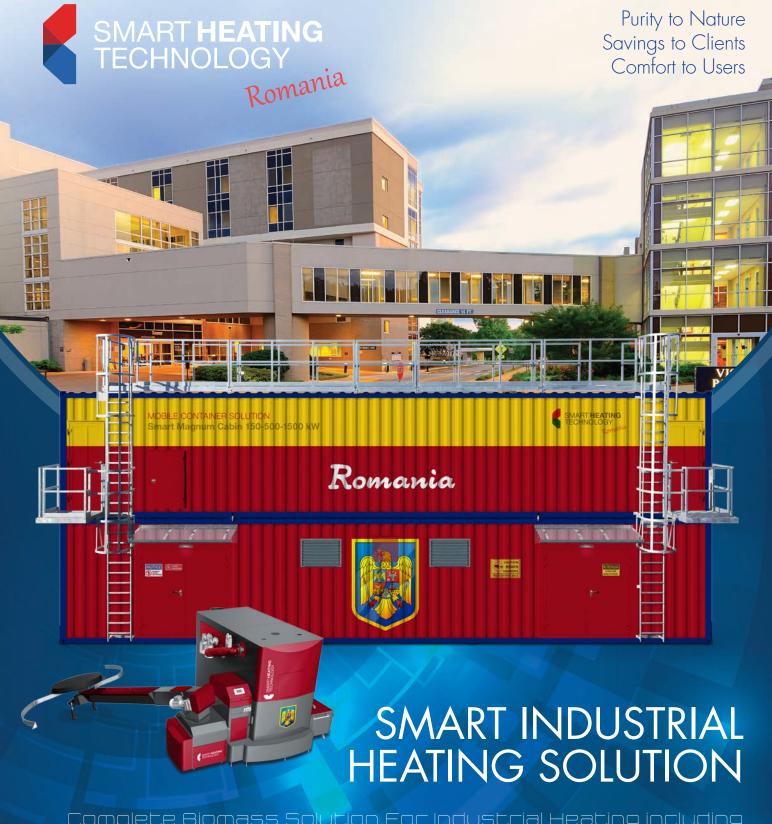

MOBILE BIOMASS BOILER HOUSE

# SMART CABIN 150-500-1500 kW

- Biomass boiler technology Smart 150–500 kW Oil/gas back up boiler possibility
  - Complete wood chips & wood pellets silo solution Complete flue gas ways
     inside the container Complete by drawling installation inside the container
    - inside the container Complete hydraulic installation inside the container
  - Measuring and regulation system
     96 % burning efficiency
     Technical solution flexibility
     Final external design possibilities
     special design features

# SMART CABIN 150-500-1500 KW

for a complete Technology Unit

\*Complete 5 year warranty conditions on request

## MOBILE BIOMASS BOILER HOUSE SMART CABIN 150-500-1500 kW

for a complete Technology Unit

\*Complete 5 year warranty conditions on request

# MOBILE BIOMASS BOILER HOUSE SMART CABIN 150-500-1500 kW