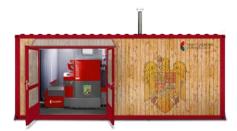

MOBILE BIOMASS BOILER HOUSE

# SMART CABIN 150-500-1500 kW

- Biomass boiler technology Smart 150–500 kW Oil/gas back up boiler possibility
  - Complete wood chips & wood pellets silo solution Complete flue gas ways
     inside the container Complete by drawling installation inside the container
    - inside the container Complete hydraulic installation inside the container
  - Measuring and regulation system
     96 % burning efficiency
     Technical solution flexibility
     Final external design possibilities
     special design features

# SMART CABIN 150-500-1500 KW

for a complete Technology Unit

\*Complete 5 year warranty conditions on request

## MOBILE BIOMASS BOILER HOUSE SMART CABIN 150-500-1500 kW

for a complete Technology Unit

\*Complete 5 year warranty conditions on request

# MOBILE BIOMASS BOILER HOUSE SMART CABIN 150-500-1500 kW