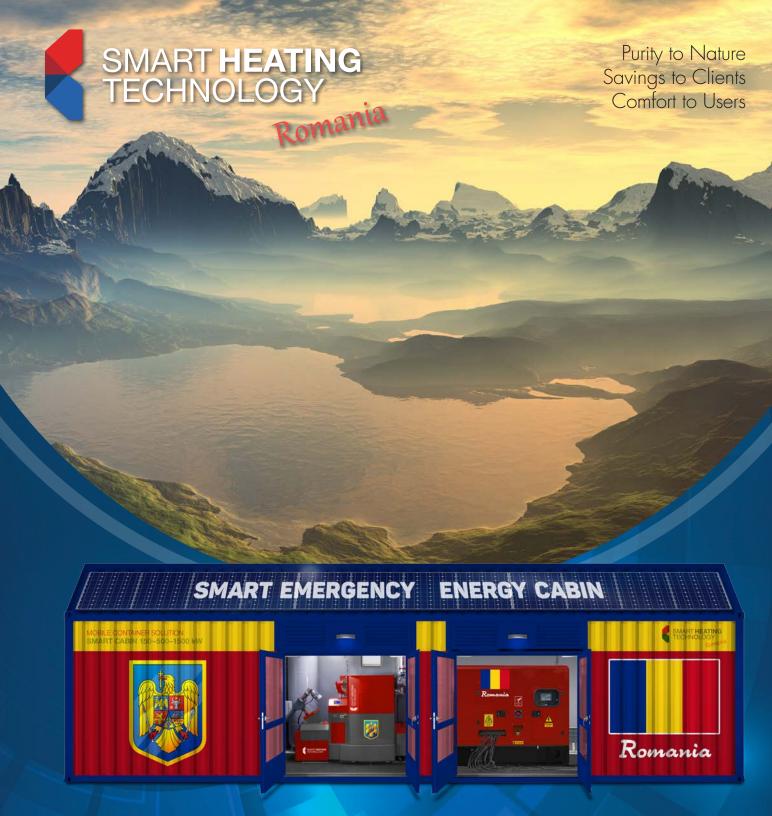

MOBILE BIOMASS BOILER HOUSE

# SMART CABIN 150-500-1500 kW

- Biomass boiler technology Smart 150–500 kW Oil/gas back up boiler possibility
  - Complete wood chips & wood pellets silo solution Complete flue gas ways
     inside the container Complete by drawling installation inside the container
    - inside the container Complete hydraulic installation inside the container
  - Measuring and regulation system
     96 % burning efficiency
     Technical solution flexibility
     Final external design possibilities
     special design features

# SMART CABIN 150-500-1500 KW

for a complete Technology Unit

\*Complete 5 year warranty conditions on request