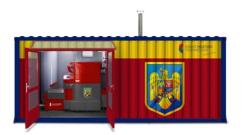

MOBILE BIOMASS BOILER HOUSE

# SMART CABIN 150-500-1500 kW

- Biomass boiler technology Smart 150–500 kW Oil/gas back up boiler possibility
  - Complete wood chips & wood pellets silo solution Complete flue gas ways
     inside the container Complete by drawling installation inside the container
    - inside the container Complete hydraulic installation inside the container
  - Measuring and regulation system
     96 % burning efficiency
     Technical solution flexibility
     Final external design possibilities
     special design features

# SMART CABIN 150-500-1500 KW

for a complete Technology Unit

\*Complete 5 year warranty conditions on request

## MOBILE BIOMASS BOILER HOUSE SMART CABIN 150-500-1500 kW

for a complete Technology Unit

\*Complete 5 year warranty conditions on request

# MOBILE BIOMASS BOILER HOUSE SMART CABIN 150-500-1500 kW