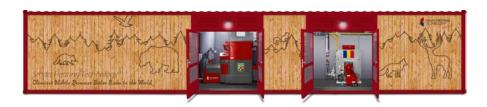

# Mobile container technical solution options:

- Left / Right Container design
- Hydraulic roof for wood chip container design
- Glass / Metal doors design
- Special safety features
- External design according to special customer requirement

#### Internal Fans Design Options $\Psi$