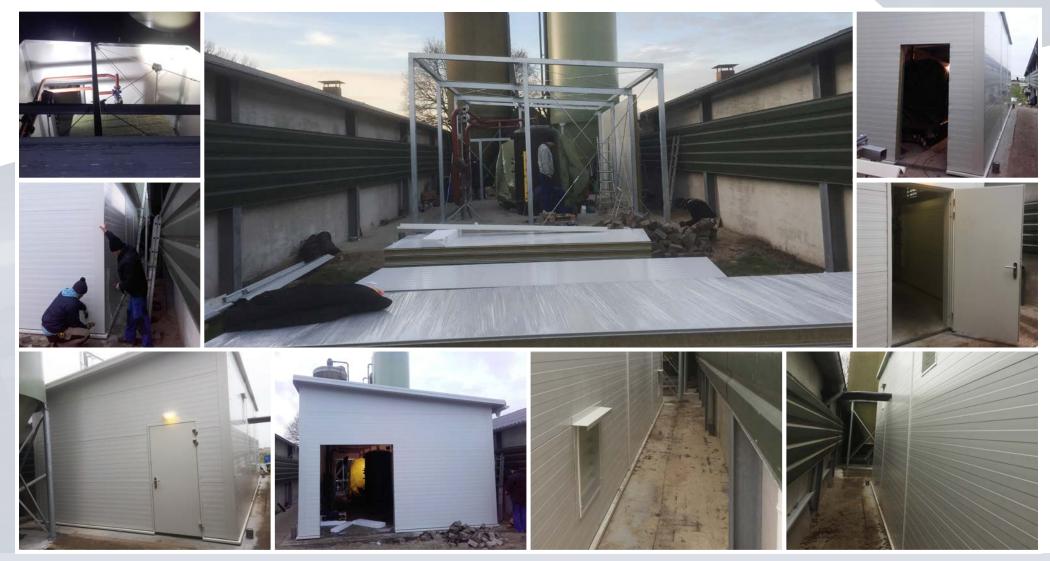

SMART **HEATING** TECHNOLOGY

GALVANIZED STRUCTURE SUPPORTED WITH STATIC CALCULATION, INSULATED PANELS 40 MM, CORNERS COVERING PLATES, GUTTERS, AIR VENTILATION GRIDS, BIG AND SMALL ENTRY DOORS, HYDRAULIC INSTALLATION, CHIMNEY INSTALLATION, MEASURING AND REGULATION BOX CHICKEN FARM, SOMMEREN, NETHERLANDS