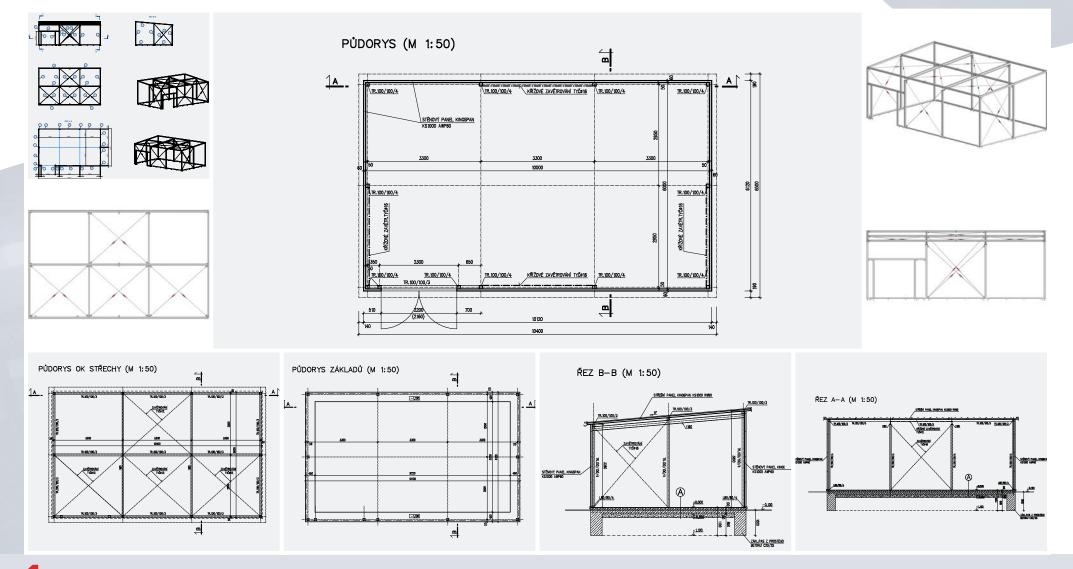

GALVANIZED STRUCTURE SUPPORTED WITH STATIC CALCULATION, INSULATED PANELS 40 MM, CORNERS COVERING PLATES, GUTTERS, AIR VENTILATION GRIDS, BIG AND SMALL ENTRY DOORS, HYDRAULIC INSTALLATION, CHIMNEY INSTALLATION, MEASURING AND REGULATION BOX CHICKEN FARM, SOMMEREN, NETHERLANDS