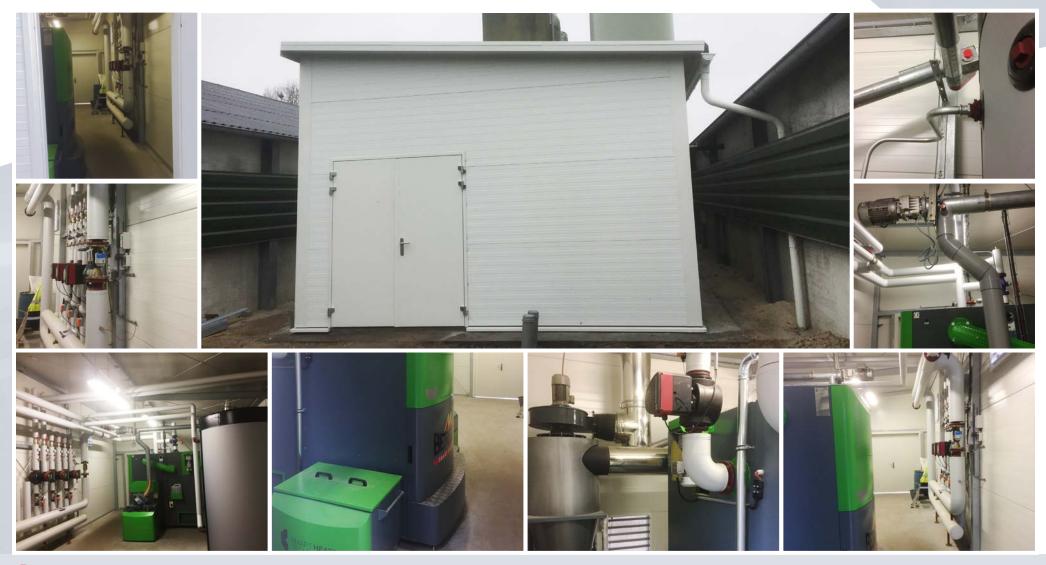

SMART **HEATING** TECHNOLOGY

GALVANIZED STRUCTURE SUPPORTED WITH STATIC CALCULATION, INSULATED PANELS 40 MM, CORNERS COVERING PLATES, GUTTERS, AIR VENTILATION GRIDS, BIG AND SMALL ENTRY DOORS, HYDRAULIC INSTALLATION, CHIMNEY INSTALLATION, MEASURING AND REGULATION BOX CHICKEN FARM, SOMMEREN, NETHERLANDS