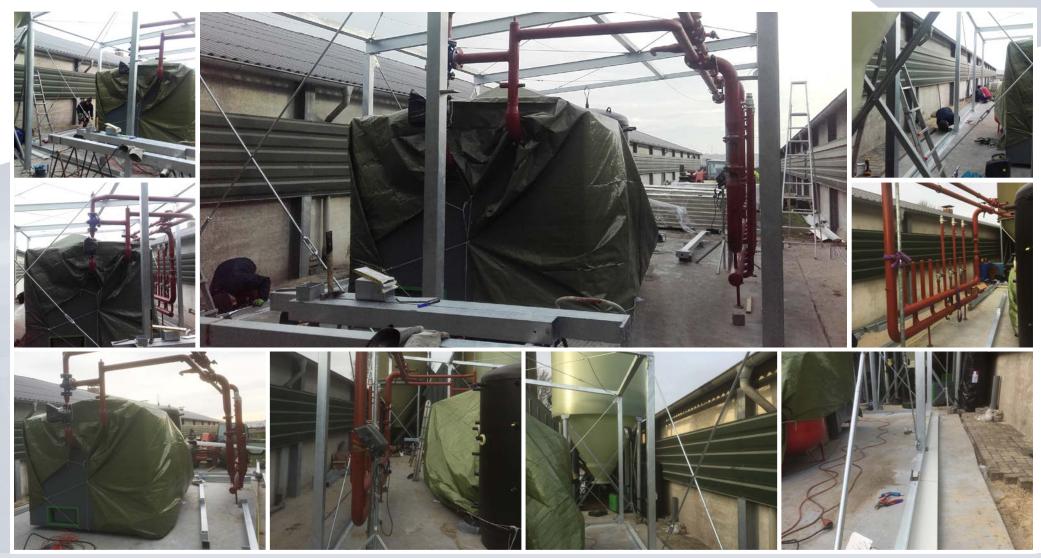

SMART **HEATING** TECHNOLOGY

GALVANIZED STRUCTURE SUPPORTED WITH STATIC CALCULATION, INSULATED PANELS 40 MM, CORNERS COVERING PLATES, GUTTERS, AIR VENTILATION GRIDS, BIG AND SMALL ENTRY DOORS, HYDRAULIC INSTALLATION, CHIMNEY INSTALLATION, MEASURING AND REGULATION BOX CHICKEN FARM, SOMMEREN, NETHERLANDS