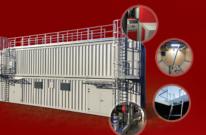

Smart DJ Davies Cabin 500 kW Multi-Fuel Design with Hydraulic Roof Incorporating an Automatic Drying Silo Floor 5 Heating Circuits with Complete Regulation and Remote iCloud Visualisation

Smart Magnum Cabin 1 MW