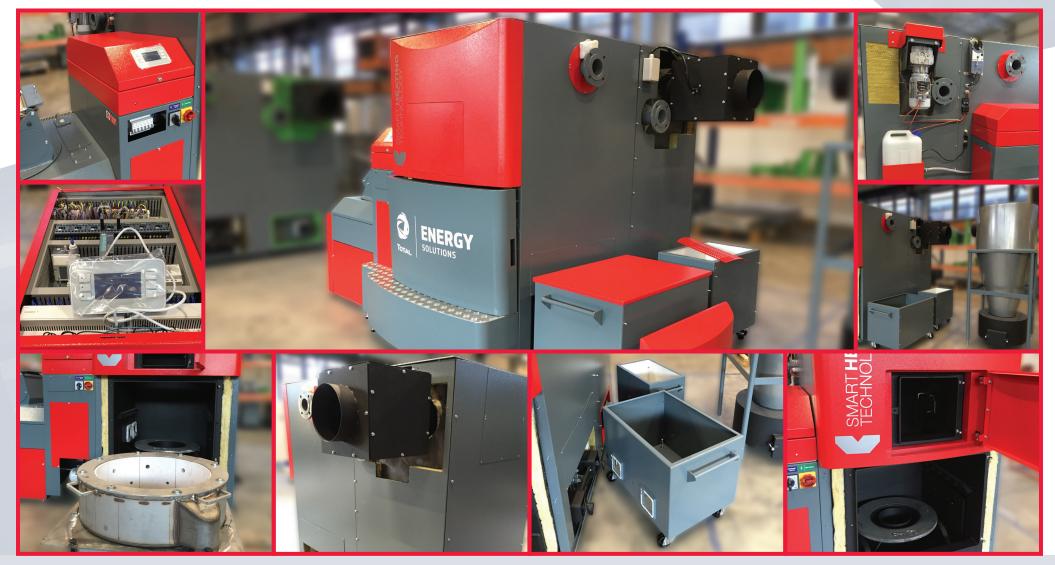

## SMART REFERENCE LIST | SMART TOTAL CABIN 200 KW - MANUFACTURE

ONLY-PELLET SILO DESIGN WITH PNEUMATIC FILLING PIPES AND HIGH-FREQUENCY SONAR

1 HEATING CIRCUIT WITH COMPLETE REGULATION AND REMOTE ICLOUD VISUALIZATION

TOTAL GAS STATION LICHTENBUSCH, RAEREN, BELGIUM