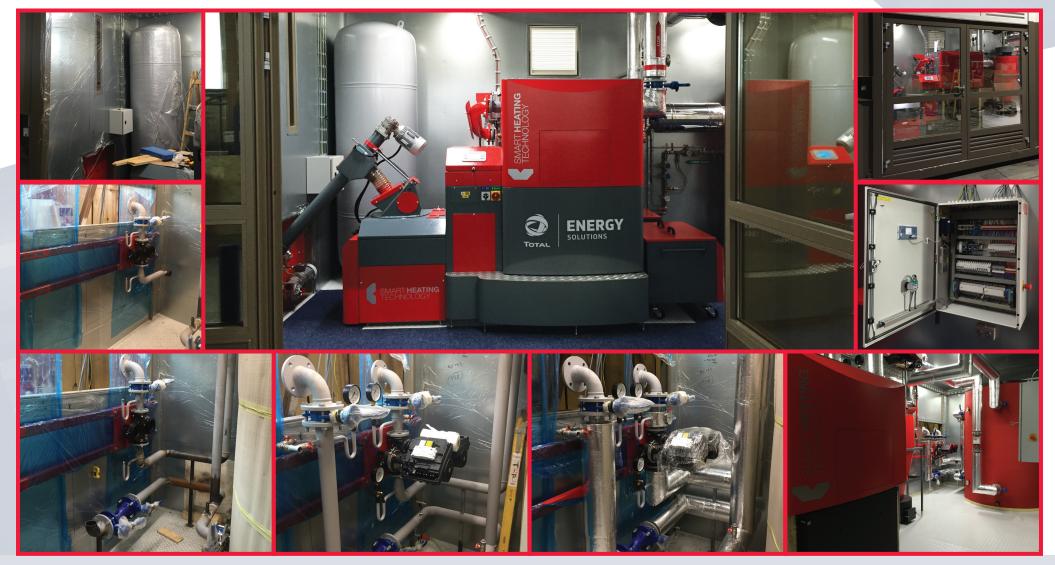

## SMART REFERENCE LIST | SMART TOTAL CABIN 200 KW - MANUFACTURE

ONLY-PELLET SILO DESIGN WITH PNEUMATIC FILLING PIPES AND HIGH-FREQUENCY SONAR

1 HEATING CIRCUIT WITH COMPLETE REGULATION AND REMOTE ICLOUD VISUALIZATION

TOTAL GAS STATION LICHTENBUSCH, RAEREN, BELGIUM