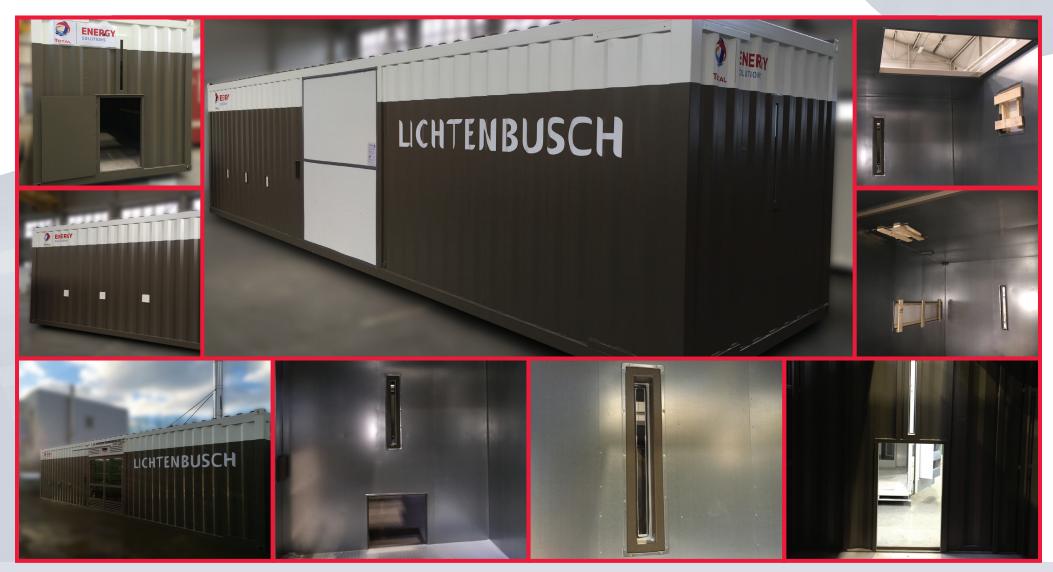

## SMART REFERENCE LIST | SMART TOTAL CABIN 200 KW - MANUFACTURE

ONLY-PELLET SILO DESIGN WITH PNEUMATIC FILLING PIPES AND HIGH-FREQUENCY SONAR

1 HEATING CIRCUIT WITH COMPLETE REGULATION AND REMOTE ICLOUD VISUALIZATION

TOTAL GAS STATION LICHTENBUSCH, RAEREN, BELGIUM