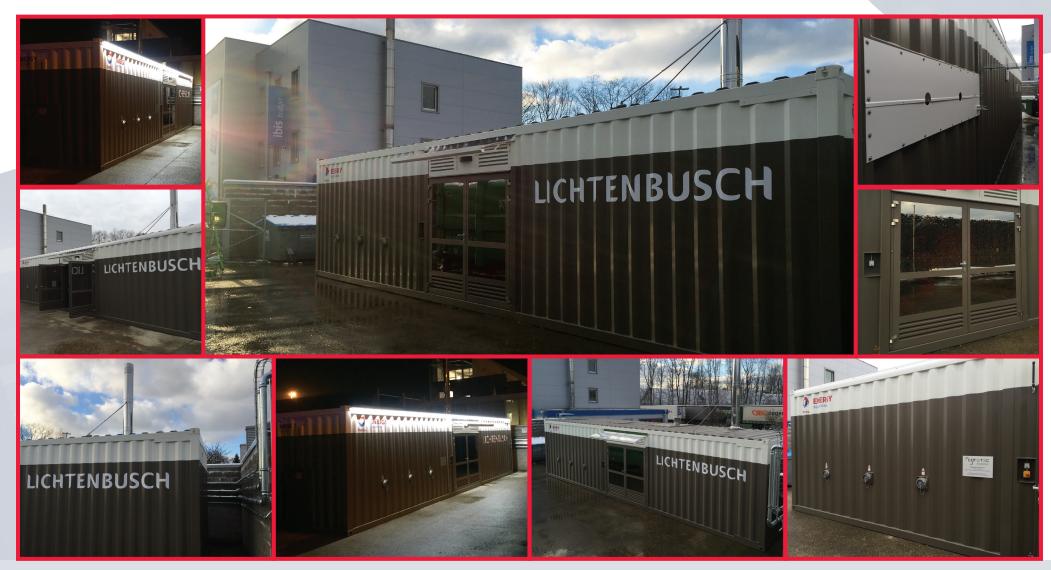

## SMART HEATING TECHNOLOGY SMART REFERENCE LIST I SMART TOTAL CABIN 200 KW

ONLY-PELLET SILO DESIGN WITH PNEUMATIC FILLING PIPES AND HIGH-FREQUENCY SONAR 1 HEATING CIRCUIT WITH COMPLETE REGULATION AND REMOTE ICLOUD VISUALIZATION TOTAL GAS STATION LICHTENBUSCH, RAEREN, BELGIUM

## SMART HEATING TECHNOLOGY SMART REFERENCE LIST | SMART TOTAL CABIN 200 KW

ONLY-PELLET SILO DESIGN WITH PNEUMATIC FILLING PIPES AND HIGH-FREQUENCY SONAR 1 HEATING CIRCUIT WITH COMPLETE REGULATION AND REMOTE ICLOUD VISUALIZATION TOTAL GAS STATION LICHTENBUSCH, RAEREN, BELGIUM