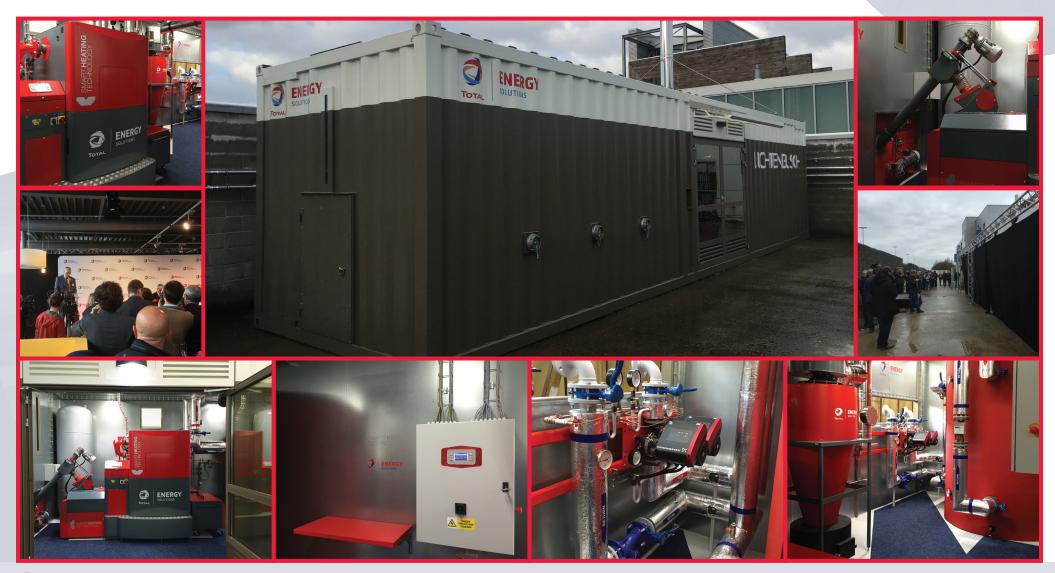

## SMART HEATING TECHNOLOGY SMART REFERENCE LIST I SMART TOTAL CABIN 200 KW

ONLY-PELLET SILO DESIGN WITH PNEUMATIC FILLING PIPES AND HIGH-FREQUENCY SONAR 1 HEATING CIRCUIT WITH COMPLETE REGULATION AND REMOTE ICLOUD VISUALIZATION TOTAL GAS STATION LICHTENBUSCH, RAEREN, BELGIUM

## SMART HEATING TECHNOLOGY SMART REFERENCE LIST | SMART TOTAL CABIN 200 KW

ONLY-PELLET SILO DESIGN WITH PNEUMATIC FILLING PIPES AND HIGH-FREQUENCY SONAR 1 HEATING CIRCUIT WITH COMPLETE REGULATION AND REMOTE ICLOUD VISUALIZATION TOTAL GAS STATION LICHTENBUSCH, RAEREN, BELGIUM