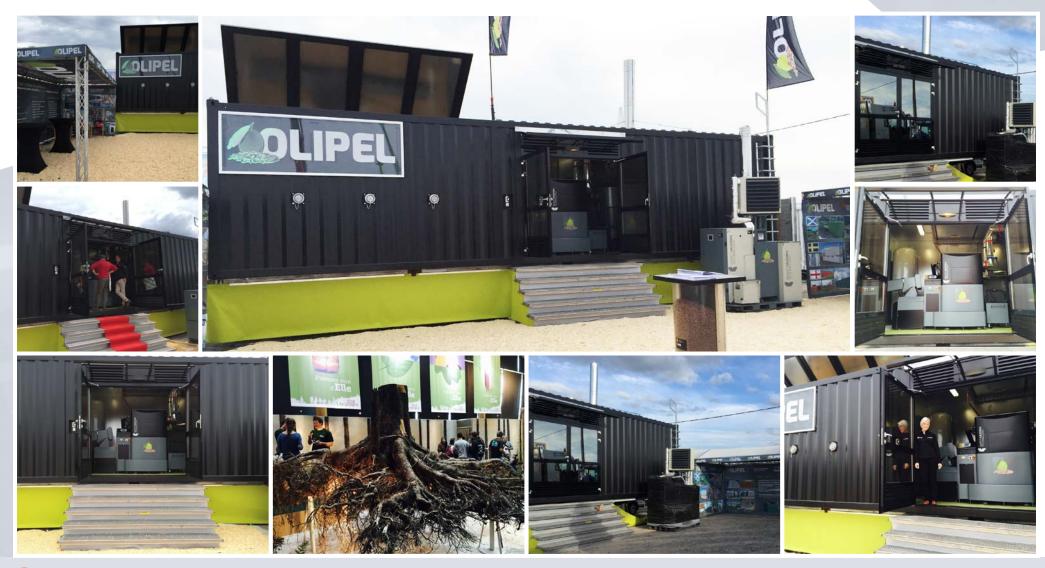

## **SMART REFERENCE LIST | SMART CABIN 250 KW**

MULTI-FUEL SILO DESIGN WITH HYDRAULIC ROOF, 1 HEATING CIRCUIT WITH COMPLETE REGULATION AND REMOTE ICLOUD VISUALIZATION OLIPEL, ESCO CONCEPT, LIEGE, BELGIUM

## SMART REFERENCE LIST | SMART CABIN 250 KW

MULTI-FUEL SILO DESIGN WITH HYDRAULIC ROOF, 1 HEATING CIRCUIT WITH COMPLETE REGULATION AND REMOTE ICLOUD VISUALIZATION OLIPEL, ESCO CONCEPT, LIEGE, BELGIUM