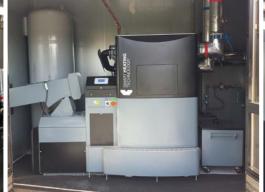

## **SMART REFERENCE LIST | SMART CABIN 250 KW**

MULTI-FUEL SILO DESIGN WITH HYDRAULIC ROOF, 1 HEATING CIRCUIT WITH COMPLETE REGULATION AND REMOTE ICLOUD VISUALIZATION OLIPEL, ESCO CONCEPT, LIEGE, BELGIUM