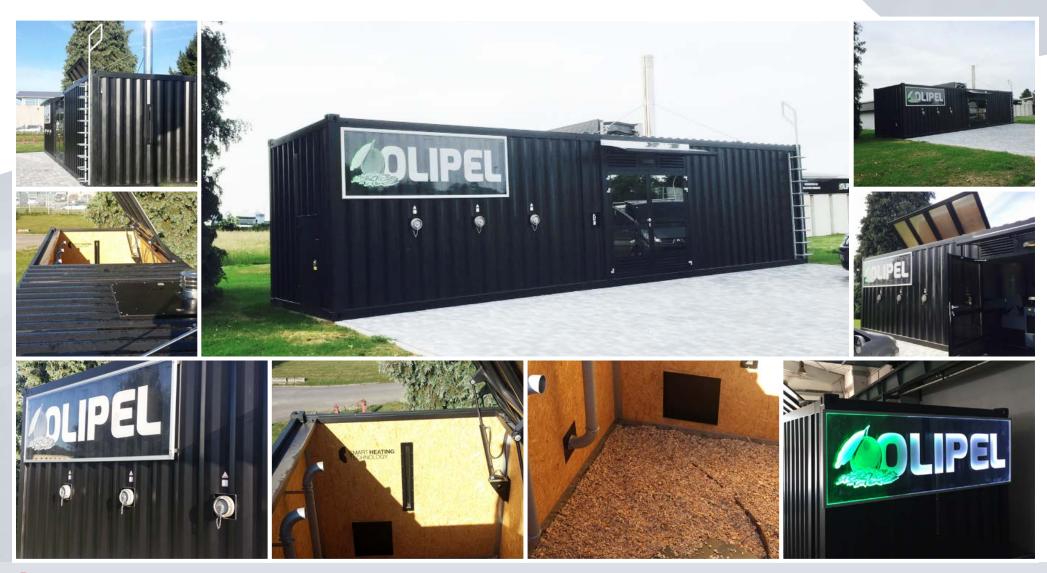

## SMART REFERENCE LIST | SMART CABIN 250 KW

MULTI-FUEL SILO DESIGN WITH HYDRAULIC ROOF, 1 HEATING CIRCUIT WITH COMPLETE REGULATION AND REMOTE ICLOUD VISUALIZATION OLIPEL, ESCO CONCEPT, LIEGE, BELGIUM