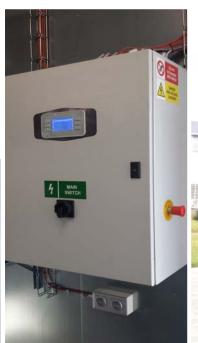

## **SMART REFERENCE LIST | SMART CABIN 250 KW**

MULTI-FUEL SILO DESIGN WITH HYDRAULIC ROOF, 1 HEATING CIRCUIT WITH COMPLETE REGULATION AND REMOTE ICLOUD VISUALIZATION OLIPEL, ESCO CONCEPT, LIEGE, BELGIUM