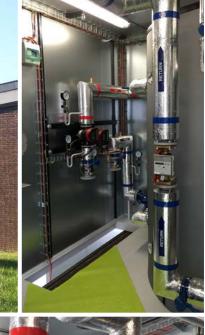

## SMART REFERENCE LIST | SMART CABIN 250 KW

MULTI-FUEL SILO DESIGN WITH HYDRAULIC ROOF, 1 HEATING CIRCUIT WITH COMPLETE REGULATION AND REMOTE ICLOUD VISUALIZATION OLIPEL, ESCO CONCEPT, LIEGE, BELGIUM