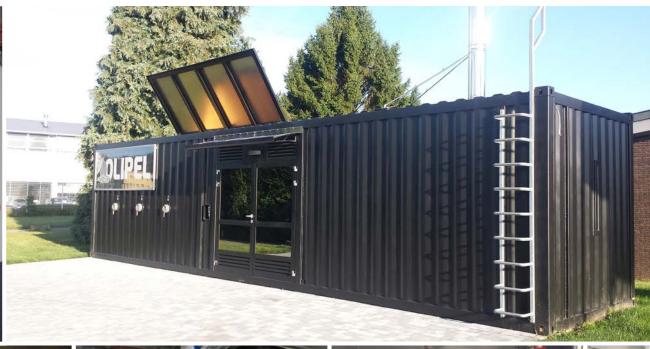

## **SMART REFERENCE LIST | SMART CABIN 250 KW**

MULTI-FUEL SILO DESIGN WITH HYDRAULIC ROOF, 1 HEATING CIRCUIT WITH COMPLETE REGULATION AND REMOTE ICLOUD VISUALIZATION OLIPEL, ESCO CONCEPT, LIEGE, BELGIUM