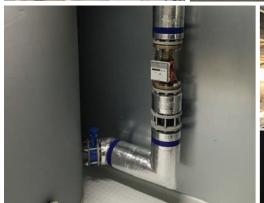

## SMART REFERENCE LIST | SMART MAGNUM CABIN 500 KW WITH SPECIAL FILTRATION UNIT WITH 1,1 MG/M³ EMISSION POLLUTION

MULTI-FUEL SILO DESIGN, WITH COMPLETE REGULATION AND REMOTE MONITORING OF SMALL DISTRICT HEATING, LOW EMISSION ZONE, LONDON, UK

## SMART REFERENCE LIST | SMART MAGNUM CABIN 500 KW WITH SPECIAL FILTRATION UNIT WITH 1,1 MG/M3 EMISSION POLLUTION

MULTI-FUEL SILO DESIGN, WITH COMPLETE REGULATION AND REMOTE MONITORING OF SMALL DISTRICT HEATING, LOW EMISSION ZONE, LONDON, UK