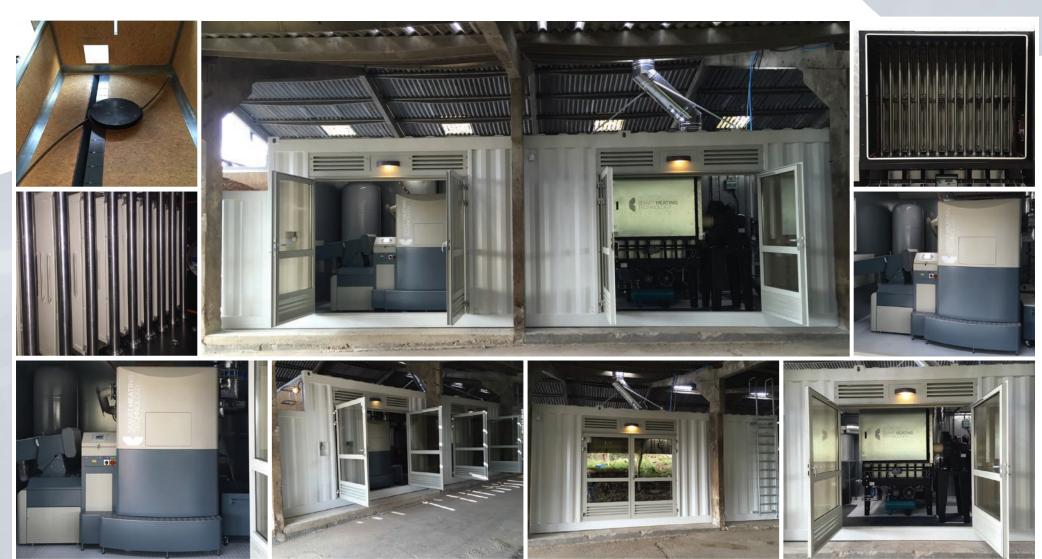

## SMART REFERENCE LIST | SMART MAGNUM CABIN 500 KW WITH SPECIAL FILTRATION UNIT WITH 1,1 MG/M³ EMISSION POLLUTION

MULTI-FUEL SILO DESIGN, WITH COMPLETE REGULATION AND REMOTE MONITORING OF SMALL DISTRICT HEATING, LOW EMISSION ZONE, LONDON, UK