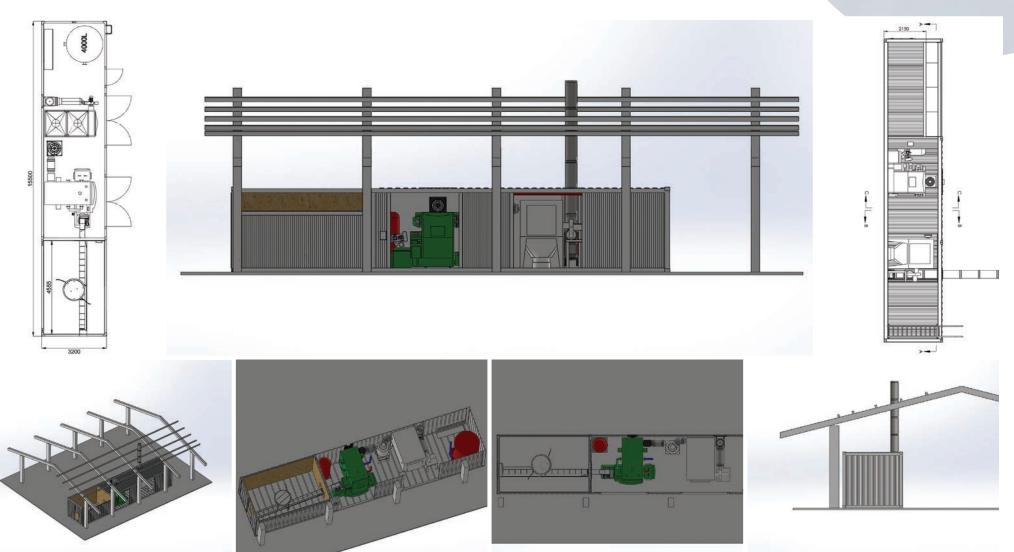

## SMART REFERENCE LIST | SMART MAGNUM CABIN 500 KW WITH SPECIAL FILTRATION UNIT WITH 1,1 MG/M³ EMISSION POLLUTION

MULTI-FUEL SILO DESIGN, WITH COMPLETE REGULATION AND REMOTE MONITORING OF SMALL DISTRICT HEATING, LOW EMISSION ZONE, LONDON, UK

## SMART REFERENCE LIST | SMART MAGNUM CABIN 500 KW WITH SPECIAL FILTRATION UNIT WITH 1,1 MG/M3 EMISSION POLLUTION

MULTI-FUEL SILO DESIGN, WITH COMPLETE REGULATION AND REMOTE MONITORING OF SMALL DISTRICT HEATING, LOW EMISSION ZONE, LONDON, UK