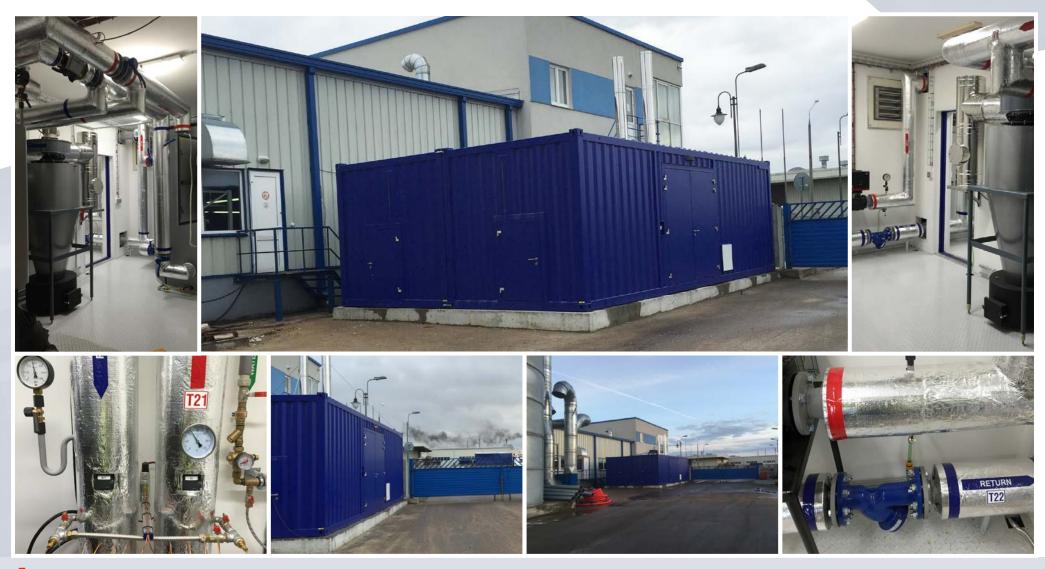

#### FURNITURE WASTE SILO SOLUTION WITH MANUAL ROOF, 1 HEATING CIRCUIT WITH COMPLETE REGULATION AND REMOTE ICLOUD VISUALIZATION GOLDOPTIMA FURNITURE FACTORY, GRODNO, BELARUS

FURNITURE WASTE SILO SOLUTION WITH MANUAL ROOF, 1 HEATING CIRCUIT WITH COMPLETE REGULATION AND REMOTE ICLOUD VISUALIZATION GOLDOPTIMA FURNITURE FACTORY, GRODNO, BELARUS