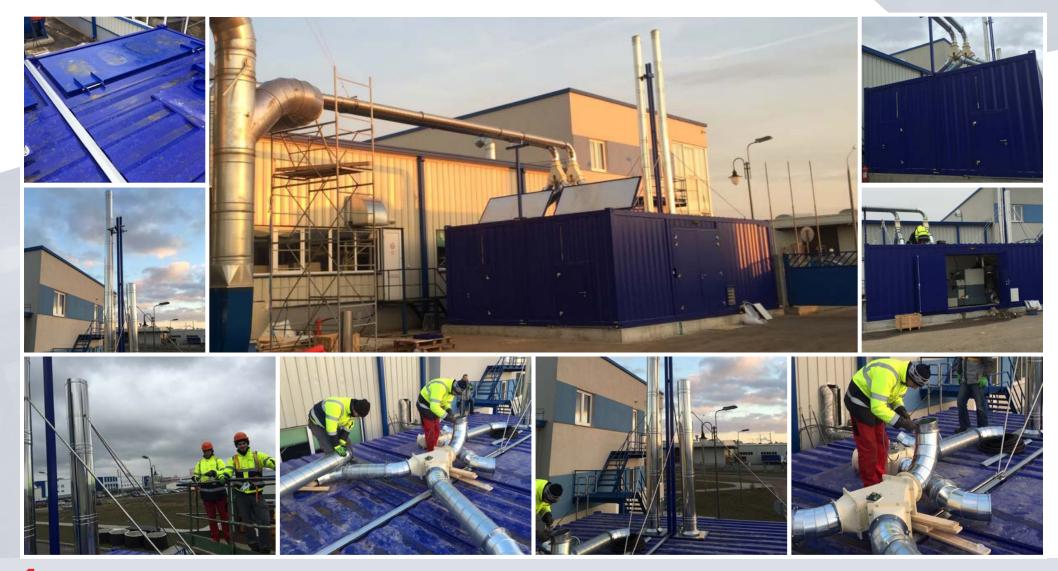

#### FURNITURE WASTE SILO SOLUTION WITH MANUAL ROOF, 1 HEATING CIRCUIT WITH COMPLETE REGULATION AND REMOTE ICLOUD VISUALIZATION GOLDOPTIMA FURNITURE FACTORY, GRODNO, BELARUS

SMART **HEATING** TECHNOLOGY