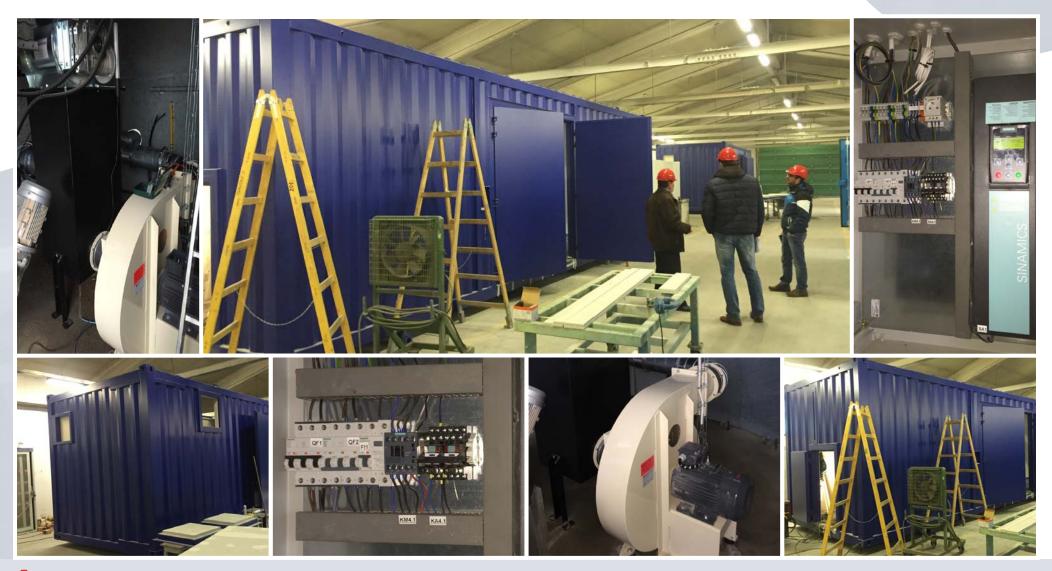

FURNITURE WASTE SILO SOLUTION WITH MANUAL ROOF, 1 HEATING CIRCUIT WITH COMPLETE REGULATION AND REMOTE ICLOUD VISUALIZATION GOLDOPTIMA FURNITURE FACTORY, GRODNO, BELARUS

SMART **HEATING** TECHNOLOGY