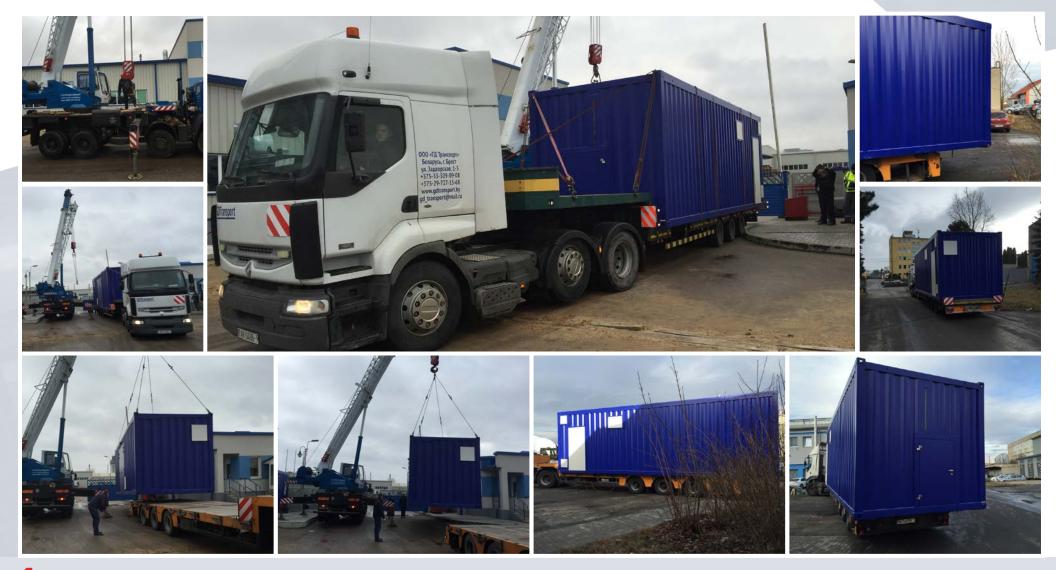

#### FURNITURE WASTE SILO SOLUTION WITH MANUAL ROOF, 1 HEATING CIRCUIT WITH COMPLETE REGULATION AND REMOTE ICLOUD VISUALIZATION GOLDOPTIMA FURNITURE FACTORY, GRODNO, BELARUS

SMART **HEATING** TECHNOLOGY