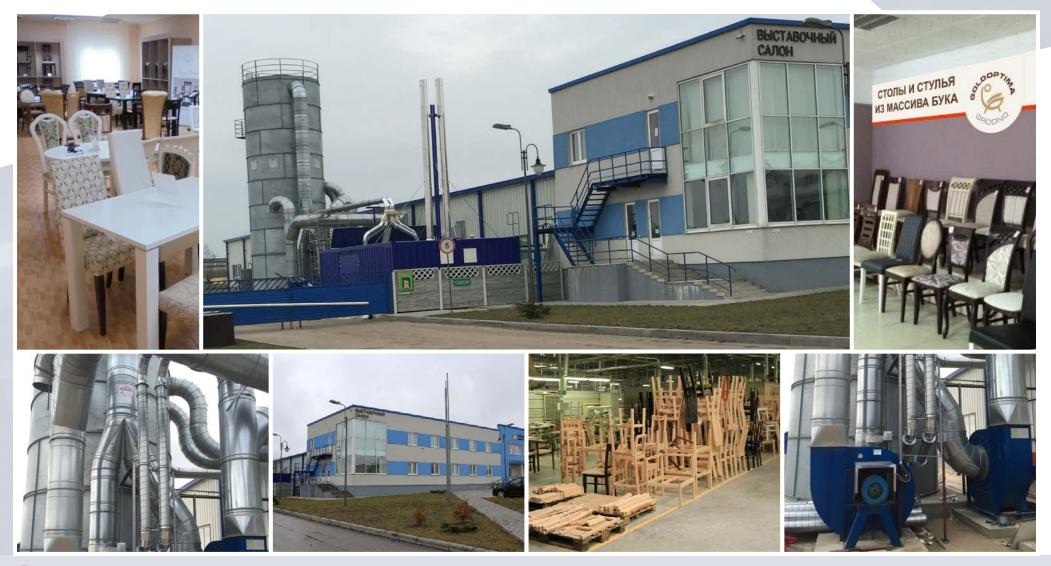

FURNITURE WASTE SILO SOLUTION WITH MANUAL ROOF, 1 HEATING CIRCUIT WITH COMPLETE REGULATION AND REMOTE ICLOUD VISUALIZATION GOLDOPTIMA FURNITURE FACTORY, GRODNO, BELARUS

SMART **HEATING** TECHNOLOGY

#### FURNITURE WASTE SILO SOLUTION WITH MANUAL ROOF, 1 HEATING CIRCUIT WITH COMPLETE REGULATION AND REMOTE ICLOUD VISUALIZATION GOLDOPTIMA FURNITURE FACTORY, GRODNO, BELARUS

FURNITURE WASTE SILO SOLUTION WITH MANUAL ROOF, 1 HEATING CIRCUIT WITH COMPLETE REGULATION AND REMOTE ICLOUD VISUALIZATION GOLDOPTIMA FURNITURE FACTORY, GRODNO, BELARUS