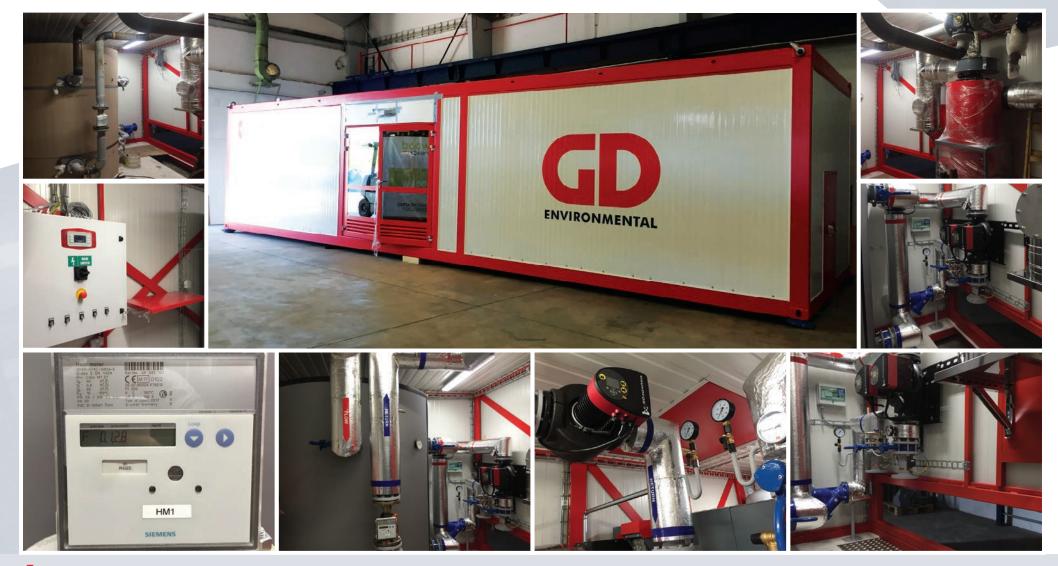

## SMART HEATING TECHNOLOGY SMART REFERENCE LIST | SMART GD ENVIRONMENTAL PANEL CABIN 500 KW

### MULTI-FUEL SILO DESIGN, WITH COMPLETE REGULATION AND REMOTE MONITORING OF DRYING WASTE PROCESS, RECYCLING PLANT, NEWPORT, UK

SMART **HEATING** TECHNOLOGY