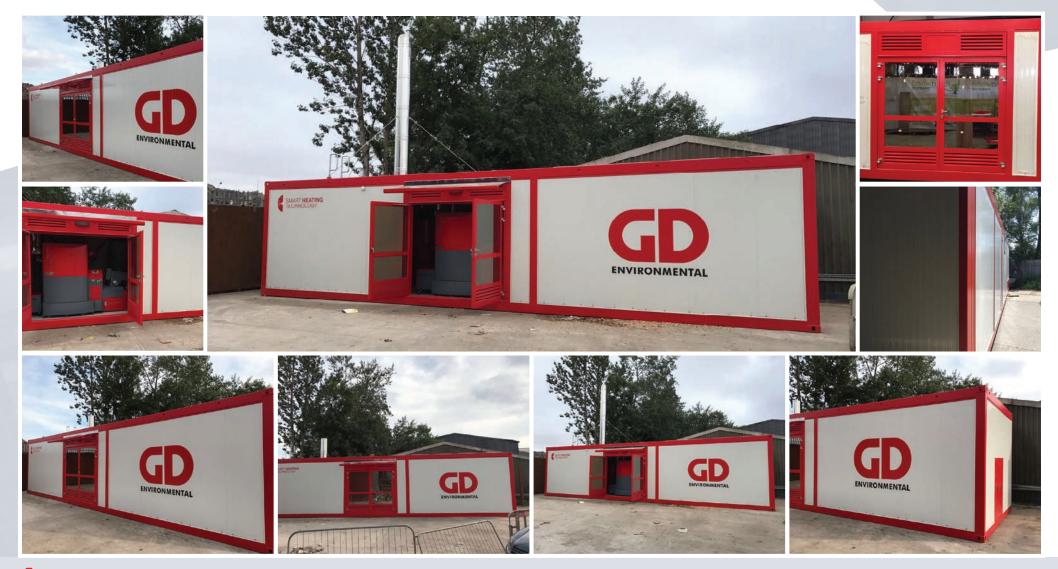

#### SMART HEATING TECHNOLOGY SMART REFERENCE LIST | SMART GD ENVIRONMENTAL PANEL CABIN 500 KW

## MULTI-FUEL SILO DESIGN, WITH COMPLETE REGULATION AND REMOTE MONITORING OF DRYING WASTE PROCESS, RECYCLING PLANT, NEWPORT, UK

SMART **HEATING** TECHNOLOGY