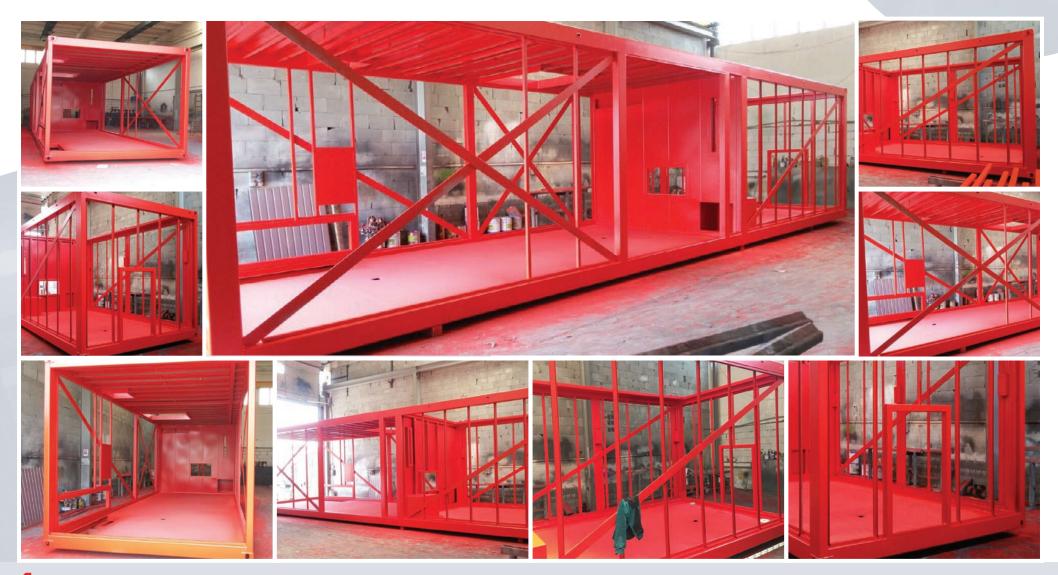

## SMART HEATING TECHNOLOGY SMART REFERENCE LIST | SMART GD ENVIRONMENTAL PANEL CABIN 500 KW

MULTI-FUEL SILO DESIGN, WITH COMPLETE REGULATION AND REMOTE MONITORING OF DRYING WASTE PROCESS, RECYCLING PLANT, NEWPORT, UK