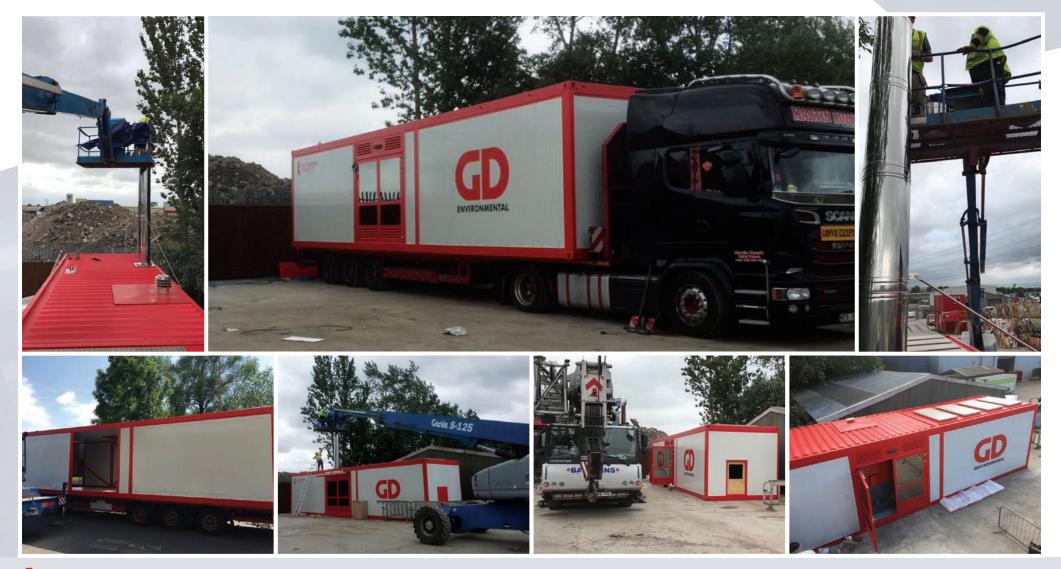

## SMART HEATING TECHNOLOGY SMART REFERENCE LIST I SMART GD ENVIRONMENTAL PANEL CABIN 500 KW

## MULTI-FUEL SILO DESIGN, WITH COMPLETE REGULATION AND REMOTE MONITORING OF DRYING WASTE PROCESS, RECYCLING PLANT, NEWPORT, UK

SMART **HEATING** TECHNOLOGY