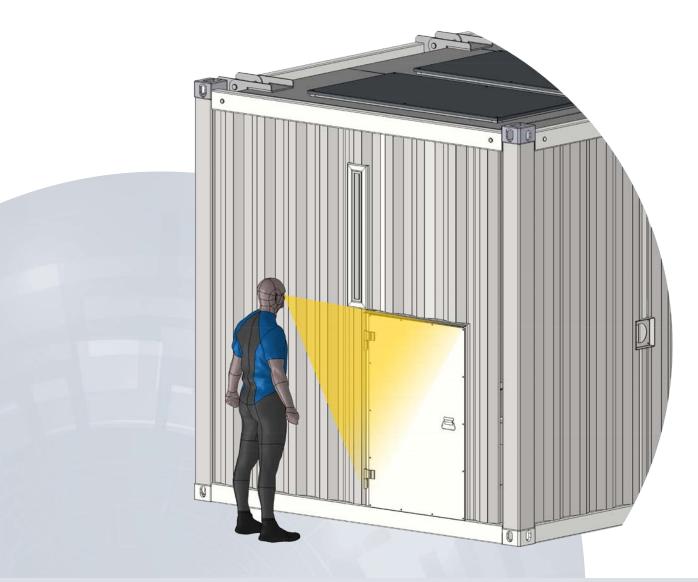

### SMART MONTHLY MAINTENANCE PROCEDURE SILO & FUEL SERVICE

Note: Check Fuel Quality & Fuel Auger

Safety Note: In case of Entry into Silo Area – Danger or Injury – Moving Parts! Danger of CO Poisoning!