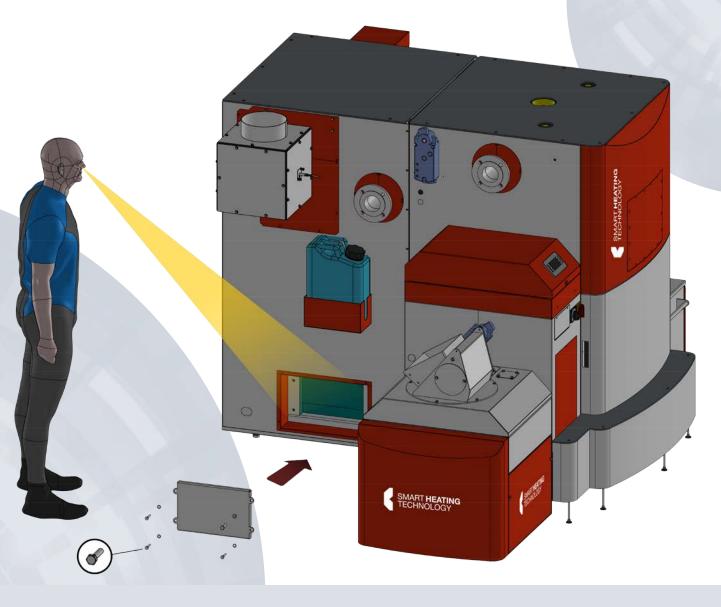

### SMART MONTHLY MAINTENANCE PROCEDURE SMART CONTROL UNIT SERVICE







### SMART MONTHLY MAINTENANCE PROCEDURE COMBUSTION CHAMBER ASH BOX SERVICE





Note: Check Ash Quality & Ash Level





#### SMART MONTHLY MAINTENANCE PROCEDURE EXCHANGER ASH BOX SERVICE



5-10 cm

0

Note: Check Ash Quality & Ash Level





### SMART MONTHLY MAINTENANCE PROCEDURE EXCHANGER BOTTOM AREA SERVICE



Note: Check Ash Quality & Ash Level







### SMART MONTHLY MAINTENANCE PROCEDURE COMBUSTION CHAMBER AREA AND CERAMIC DEFLECTOR SERVICE





Note: Check Burning Area & Fuel Level

**Safety Note:** Danger of Burning – Very Hot Surfaces – Manufacturer Recommendation: Open with Care using Appropriate Tool!





### SMART MONTHLY MAINTENANCE PROCEDURE BURNER RINGS AND BURNER CLEANING MECHANISM SERVICE





**Note:** Check Burner Rings, Burner Cleaning and De-Ashing Mechanisms

**Safety Note:** Danger of Burning – Very Hot Surfaces – Manufacturer Recommendation: Open with Care using Appropriate Tool and Safety Gloves!





SMART HEATING TECHNOLOGY

E E

#### SMART MONTHLY MAINTENANCE PROCEDURE FEEDER 1 MECHANISM SERVICE



Note: Check Chain Tension and Greasing Points

Safety Note: Danger of Injury – Moving Parts!



SMART HEATIN