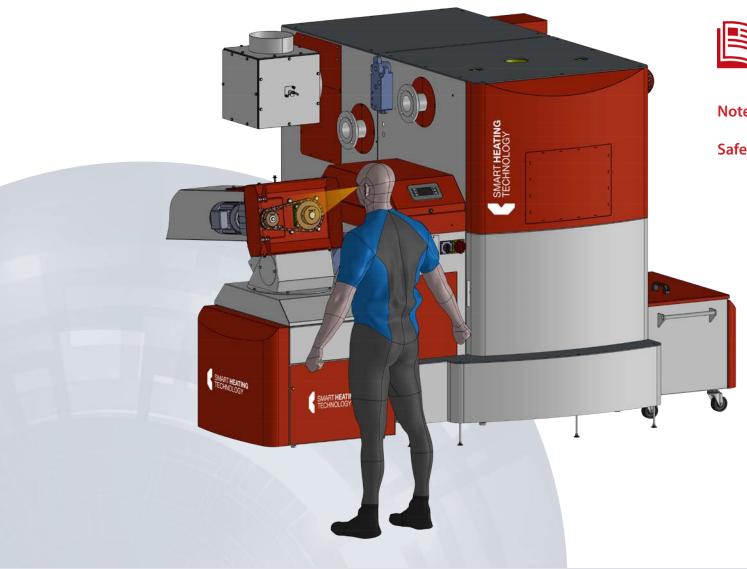

### SMART MONTHLY MAINTENANCE PROCEDURE BURNER RINGS AND BURNER CLEANING MECHANISM SERVICE

**Note:** Check Burner Rings, Burner Cleaning and De-Ashing Mechanisms

**Safety Note:** Danger of Burning – Very Hot Surfaces – Manufacturer Recommendation: Open with Care using Appropriate Tool and Safety Gloves!