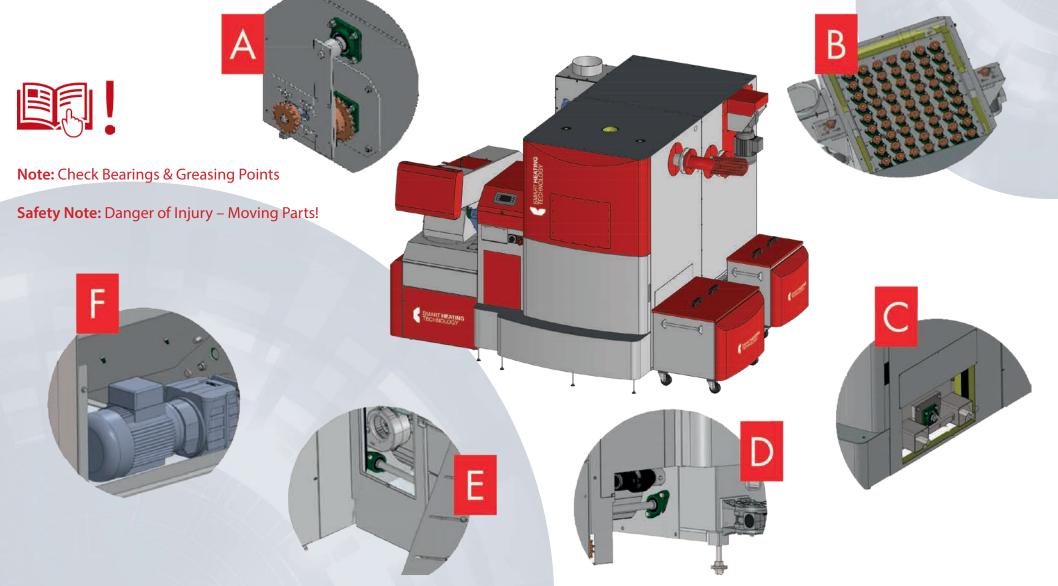

#### SMART MONTHLY MAINTENANCE PROCEDURE SAFETY TANK SERVICE



Note: Check Water Level & Tightness







SMART MONTHLY MAINTENANCE PROCEDURE EXCHANGER CLEANING MECHANISM SERVICE



**Note:** Check Turbulators Rotation, Bearings Screws Tightening, Chain Tensions & Greasing Points!

Safety Note: Danger of Burning – Hot Surfaces!

Safety Note: Danger of Injury – Moving Parts!



SMART HEATIN



### SMART MONTHLY MAINTENANCE PROCEDURE EXHAUST DAMPER SERVICE





Note: Check Exhaust Damper Functionality

**Safety Note:** Danger of Burning – Very Hot Surfaces!

**Safety Note:** Manufacturer Recommendation: Open with Care using Appropriate Tool and Safety Gloves!

Safety Note: Danger of Injury – Moving Parts!





#### SMART MONTHLY MAINTENANCE PROCEDURE BEARINGS AND GREASING POINTS SERVICE







#### SMART MONTHLY MAINTENANCE PROCEDURE BEARINGS AND GREASING POINTS SERVICE







### SMART MONTHLY MAINTENANCE PROCEDURE CYCLONE SERVICE





Note: Check Ash Quality & Ash Level





### SMART MONTHLY MAINTENANCE PROCEDURE CONVEYOR MECHANISM SERVICE





Note: Check Chain Tension and Greasing Points

Safety Note: Danger of Injury – Moving Parts!





### SMART MONTHLY MAINTENANCE PROCEDURE SILO & FUEL SERVICE





Note: Check Fuel Quality & Fuel Auger

Safety Note: In case of Entry into Silo Area – Danger or Injury – Moving Parts! Danger of CO Poisoning!