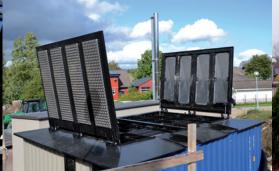

## SMART HYDRAULIC HATCH

- Single-wing / double-wing design for automatic filling and storage of biomass
  Complete set of hydraulic pistons, hydraulic aggregate and mains
  Atmospheric precipitation resistant design with moisture exhaustion systém
  Design variant with supporting ramps and protective barriers
  Remote control
  Light and sound indication of movement and warning marking at full opening
  Monitoring and indication of material level in the silo together with design of its filling
  - Protecting grid against falling into the silo
    Service opening for emergency entry into the silo

SMART HYDRAULIC **HATCH** 

Purity to Nature Savings to Clients Comfort to Users