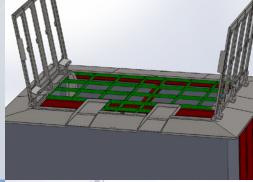

## SMART HYDRAULIC HATCH

- Single-wing / double-wing design for automatic filling and storage of biomass
  Complete set of hydraulic pistons, hydraulic aggregate and mains
  Atmospheric precipitation resistant design with moisture exhaustion systém
  Design variant with supporting ramps and protective barriers
  Remote control
  Light and sound indication of movement and warning marking at full opening
  Monitoring and indication of material level in the silo together with design of its filling
  - Protecting grid against falling into the silo
    Service opening for emergency entry into the silo

## Specification and design: