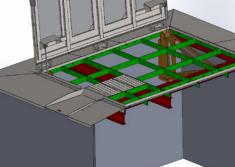

## SMART HYDRAULIC HATCH

- Single-wing / double-wing design for automatic filling and storage of biomass
  Complete set of hydraulic pistons, hydraulic aggregate and mains
  Atmospheric precipitation resistant design with moisture exhaustion systém
  Design variant with supporting ramps and protective barriers
  Remote control
  Light and sound indication of movement and warning marking at full opening
  Monitoring and indication of material level in the silo together with design of its filling
  - Protecting grid against falling into the silo
    Service opening for emergency entry into the silo

## Specification and design: