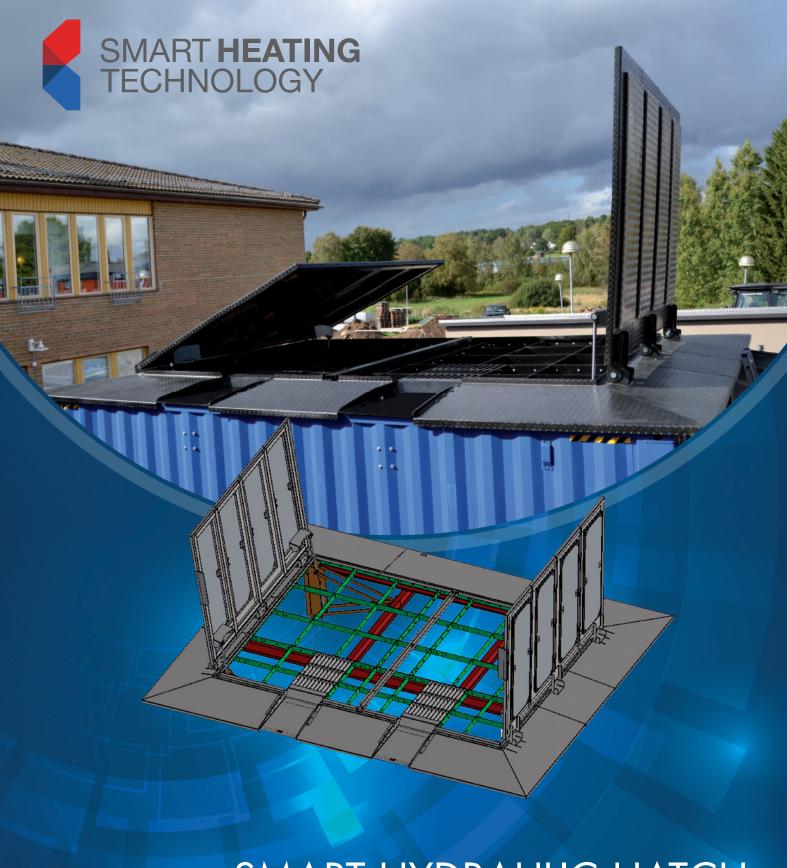

## SMART HYDRAULIC HATCH

- Single-wing / double-wing design for automatic filling and storage of biomass
  Complete set of hydraulic pistons, hydraulic aggregate and mains
  Atmospheric precipitation resistant design with moisture exhaustion systém
  Design variant with supporting ramps and protective barriers
  Remote control
  Light and sound indication of movement and warning marking at full opening
  Monitoring and indication of material level in the silo together with design of its filling
  - Protecting grid against falling into the silo
    Service opening for emergency entry into the silo

## Specification and design:

## Dimensions:

Container silos

Minimum – Maximum dimensions of the manhole:  $1 \times 1 \text{ m} - 6 \times 6 \text{ m}$ 

Photo Gallery →

SMART HEATING TECHNOLOGY s.r.o. U Statku 653/24, 717 00 Ostrava-Bartovice Czech Republic www.SmartHeating.cz