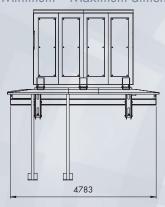

## Dimensions:

Container silos

Minimum – Maximum dimensions of the manhole:  $1 \times 1 \text{ m} - 6 \times 6 \text{ m}$ 

Photo Gallery →

SMART HEATING TECHNOLOGY s.r.o. U Statku 653/24, 717 00 Ostrava-Bartovice Czech Republic www.SmartHeating.cz