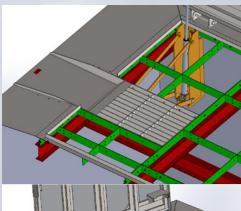

## SMART HYDRAULIC HATCH

- Single-wing / double-wing design for automatic filling and storage of biomass
  Complete set of hydraulic pistons, hydraulic aggregate and mains
  Atmospheric precipitation resistant design with moisture exhaustion systém
  Design variant with supporting ramps and protective barriers
  Remote control
  Light and sound indication of movement and warning marking at full opening
  Monitoring and indication of material level in the silo together with design of its filling
  - Protecting grid against falling into the silo
    Service opening for emergency entry into the silo

## Specification and design: