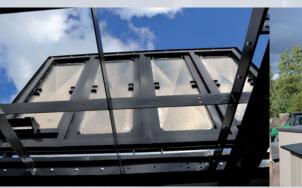

## SMART HYDRAULIC HATCH

- Single-wing / double-wing design for automatic filling and storage of biomass
  Complete set of hydraulic pistons, hydraulic aggregate and mains
  Atmospheric precipitation resistant design with moisture exhaustion systém
  Design variant with supporting ramps and protective barriers
  Remote control
  Light and sound indication of movement and warning marking at full opening
  Monitoring and indication of material level in the silo together with design of its filling
  - Protecting grid against falling into the silo
    Service opening for emergency entry into the silo