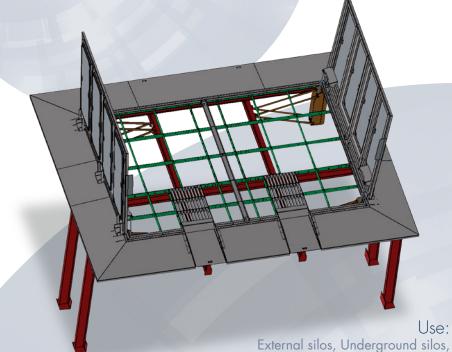

## SMART HYDRAULIC HATCH

- Single-wing / double-wing design for automatic filling and storage of biomass
  Complete set of hydraulic pistons, hydraulic aggregate and mains
  Atmospheric precipitation resistant design with moisture exhaustion systém
  Design variant with supporting ramps and protective barriers
  Remote control
  Light and sound indication of movement and warning marking at full opening
  Monitoring and indication of material level in the silo together with design of its filling
  - Protecting grid against falling into the silo
    Service opening for emergency entry into the silo

## Dimensions:

Container silos

Minimum – Maximum dimensions of the manhole:  $1 \times 1 \text{ m} - 6 \times 6 \text{ m}$ 

Photo Gallery →

SMART HEATING TECHNOLOGY s.r.o. U Statku 653/24, 717 00 Ostrava-Bartovice Czech Republic www.SmartHeating.cz