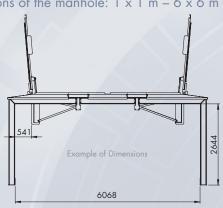

## Dimensions:

Container silos

Minimum – Maximum dimensions of the manhole:  $1 \times 1 \text{ m} - 6 \times 6 \text{ m}$ 

Photo Gallery →

SMART HEATING TECHNOLOGY s.r.o. U Statku 653/24, 717 00 Ostrava-Bartovice Czech Republic www.SmartHeating.cz