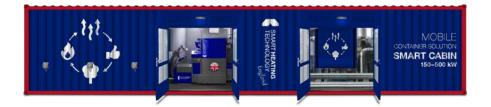

#### Specification & Design **↑**

#### Hydraulics & Chimney & Silo →

### Mobile container technical solution options:

- Left / Right Container design
- Hydraulic roof for wood chip container design
- Glass / Metal doors design
- Special safety features
- External design according to special customer requirement