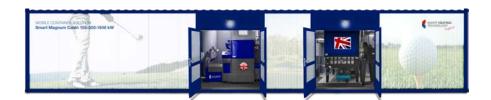

#### Specification & Design **↑**

#### Hydraulics & Chimney & Silo →

### Mobile container technical solution options:

- Left / Right Container design
- Hydraulic roof for wood chip container design
- Glass / Metal doors design
- Special safety features
- External design according to special customer requirement