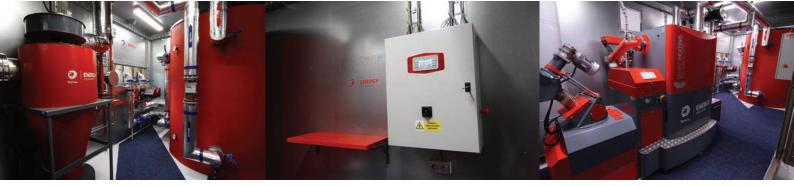

#### Specification & Design **↑**

#### Hydraulics & Chimney & Silo →

# SMART CABIN 150-500-1500 kW

Biomass boiler technology Smart 150–500 kW • Oil/gas back up boiler possibility
 Complete wood chips & wood pellets silo solution • Complete flue gas ways
 inside the container • Complete hydraulic installation inside the container
 Measuring and regulation system • 96 % burning efficiency • Technical solution flexibility • Final external design possibilities + special design features

#### MOBILE BIOMASS BOILER HOUSE SMART CABIN 150-500-1500 KW

for a complete Technology Unit \*Complete 5 year warranty conditions on request