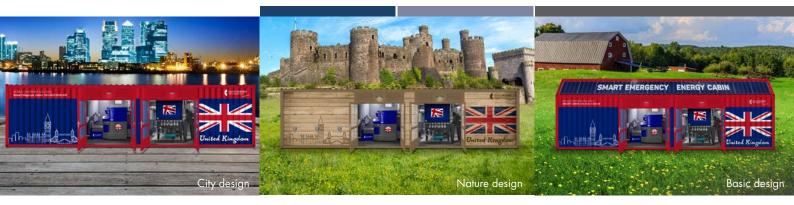

### Mobile container technical solution options:

- Left / Right Container design
- Hydraulic roof for wood chip container design
- Glass / Metal doors design
- Special safety features
- External design according to special customer requirement