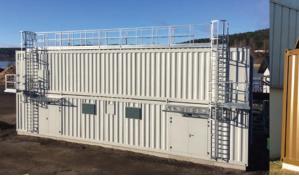

#### Dimensions and Weights:

**150–250 kW:** 3 x 3 x 12,6 m ~ 12 tons\* **300–500 kW:** 3,2 x 3 x 12,6 m ~ 15 tons\*

\*In case of the requirement for the supply of an Oil/Gas back-up boiler, it is necessary to extend the container 1.2 m and increase the weight by 1.5 tons

### SMART HEATING TECHNOLOGY England

Purity to Nature Savings to Clients Comfort to Users

MOBILE CONTAINER SOLUTION SMART CABIN 150–500–1500 kW