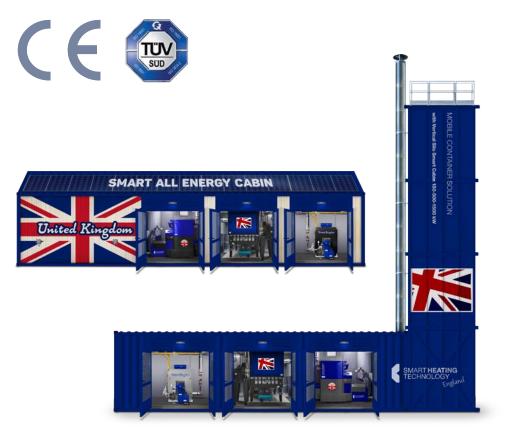

# SMART CABIN 150-500-1500 kW

Biomass boiler technology Smart 150–500 kW • Oil/gas back up boiler possibility
 Complete wood chips & wood pellets silo solution • Complete flue gas ways
 inside the container • Complete hydraulic installation inside the container
 Measuring and regulation system • 96 % burning efficiency • Technical solution flexibility • Final external design possibilities + special design features

#### MOBILE BIOMASS BOILER HOUSE SMART CABIN 150-500-1500 KW

for a complete Technology Unit \*Complete 5 year warranty conditions on request

### Mobile container technical solution options:

- Left / Right Container design
- Hydraulic roof for wood chip container design
- Glass / Metal doors design
- Special safety features
- External design according to special customer requirement

### SMART HEATING TECHNOLOGY England

Purity to Nature Savings to Clients Comfort to Users

MOBILE CONTAINER SOLUTION SMART CABIN 150–500–1500 kW