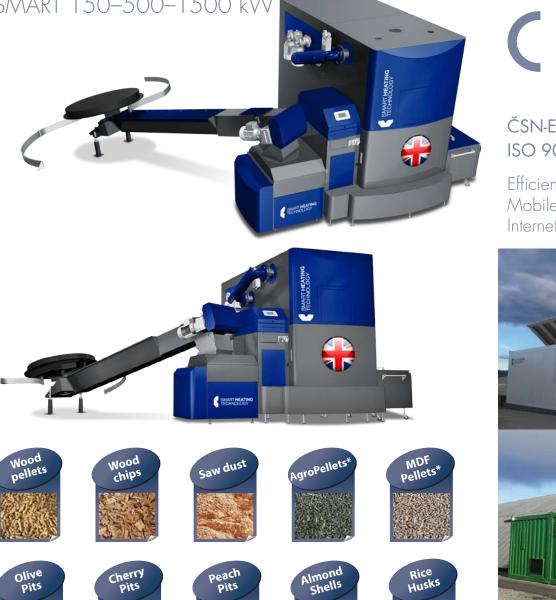

# SMART CABIN 150-500-1500 kW

Biomass boiler technology Smart 150–500 kW • Oil/gas back up boiler possibility
 Complete wood chips & wood pellets silo solution • Complete flue gas ways
 inside the container • Complete hydraulic installation inside the container
 Measuring and regulation system • 96 % burning efficiency • Technical solution flexibility • Final external design possibilities + special design features

#### AUTOMATIC BIOMASS BOILERS SMART 150–500–1500 kW

| TECHNICAL DATA OF SMART BOILERS |    |     |     |     |     |     |     |     |     |     |
|---------------------------------|----|-----|-----|-----|-----|-----|-----|-----|-----|-----|
| Marking                         |    | 150 | 180 | 220 | 250 | 300 | 350 | 400 | 450 | 500 |
| Nominal power Pn                | kW | 150 | 180 | 220 | 250 | 300 | 350 | 400 | 450 | 500 |
| Partial load (power) Pp         | kW | 40  | 45  | 55  | 65  | 75  | 90  | 100 | 115 | 140 |
| Boiler efficiency at Pn         | %  | 95  | 95  | 95  | 95  | 95  | 95  | 95  | 95  | 95  |
| Boiler efficiency at Pp         | %  | 96  | 96  | 96  | 96  | 96  | 96  | 96  | 96  | 96  |
| Boiler class                    |    | 5   | 5   | 5   | 5   | 5   | 5   | 5   | 5   | 5   |

#### ČSN-EN 303.5/2013 ISO 9001:2009

Efficiency 96 % Mobile phone control Internet control

MONT