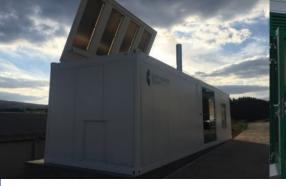

# SMART CABIN 150-500-1500 kW

Biomass boiler technology Smart 150–500 kW • Oil/gas back up boiler possibility
 Complete wood chips & wood pellets silo solution • Complete flue gas ways
 inside the container • Complete hydraulic installation inside the container
 Measuring and regulation system • 96 % burning efficiency • Technical solution flexibility • Final external design possibilities + special design features

#### MOBILE BIOMASS BOILER HOUSE SMART CABIN 150-500-1500 KW

for a complete Technology Unit \*Complete 5 year warranty conditions on request

### Mobile container technical solution options:

- Left / Right Container design
- Hydraulic roof for wood chip container design
- Glass / Metal doors design
- Special safety features
- External design according to special customer requirement

#### Dimensions and Weights:

**150–250 kW:** 3 x 3 x 12,6 m ~ 12 tons\* **300–500 kW:** 3,2 x 3 x 12,6 m ~ 15 tons\*

\*In case of the requirement for the supply of an Oil/Gas back-up boiler, it is necessary to extend the container 1.2 m and increase the weight by 1.5 tons

### SMART HEATING TECHNOLOGY England

Purity to Nature Savings to Clients Comfort to Users

MOBILE CONTAINER SOLUTION SMART CABIN 150–500–1500 kW