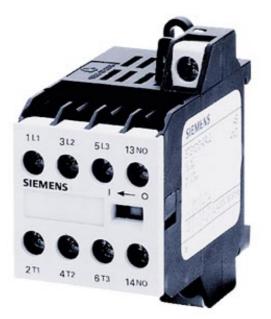

## 3TG1001-0AL2

CONTACTOR SCREW TERMINALS, 3NO+1NC FOR SNAPPING ONTO STANDARD MOUNTING RAIL AC OPERATION AC 230V,45...450HZ

## General technical details:

| Operating current                                                                  |    |     |
|------------------------------------------------------------------------------------|----|-----|
| • at AC-3 / at 400 V / rated value                                                 | А  | 8.4 |
| • at AC-1 / at 400 V / rated value                                                 | А  | 20  |
| type of voltage                                                                    | _  | AC  |
| Supply voltage frequency / for auxiliary and control current circuit / rated value | -  |     |
| • minimum                                                                          | Hz | 45  |
| • maximum                                                                          | Hz | 450 |
| Control supply voltage                                                             | _  |     |
| • at 50 Hz / at AC / rated value                                                   |    |     |
| • minimum                                                                          | V  | 230 |
| • maximum                                                                          | V  | 230 |
| • at 60 Hz / at AC / rated value                                                   |    |     |
| • minimum                                                                          | V  | 230 |
| • maximum                                                                          | V  | 230 |
| Service power / at AC-3 / at 400 V / rated value                                   | kW | 4   |
| Number of poles                                                                    |    | 4   |
| Number of NC contacts / for main contacts                                          |    | 1   |
| Number of NC contacts / for auxiliary contacts                                     |    | 0   |
| Number of NO contacts / for main contacts                                          |    | 3   |
|                                                                                    |    |     |