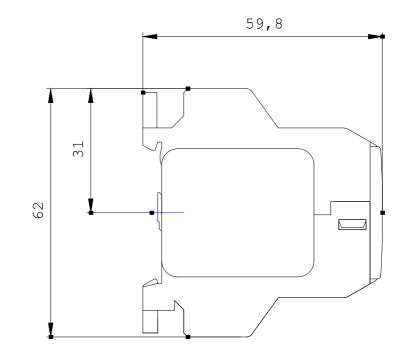

| Number of NO contacts / for auxiliary contacts                                                                |      | 0                                                            |                      |              |  |  |
|---------------------------------------------------------------------------------------------------------------|------|--------------------------------------------------------------|----------------------|--------------|--|--|
| Item designation / according to DIN 40719 extendable after IEC 204-2 / according to IEC 750                   |      | К                                                            | К                    |              |  |  |
| Item designation / according to DIN EN 61346-2                                                                | _    | к                                                            | к                    |              |  |  |
| Protection class IP                                                                                           |      | IP00                                                         | IP00                 |              |  |  |
| Ambient temperature                                                                                           |      |                                                              |                      |              |  |  |
| during operating phase                                                                                        | °C   | 5525                                                         |                      |              |  |  |
| Mechanical design:                                                                                            |      |                                                              |                      |              |  |  |
| Design of the electrical connection                                                                           |      |                                                              |                      |              |  |  |
| for main current circuit                                                                                      |      | screw-ty                                                     | screw-type terminals |              |  |  |
| for auxiliary and control current circuit                                                                     |      | screw-type terminals                                         |                      |              |  |  |
| Type of mounting                                                                                              |      | screw and snap-on mounting onto 35 mm standard mounting rail |                      |              |  |  |
| series installation                                                                                           |      | Yes                                                          |                      |              |  |  |
| Width                                                                                                         | mm   | 36                                                           |                      |              |  |  |
| Height                                                                                                        | mm   | 62                                                           |                      |              |  |  |
| Depth                                                                                                         | mm   | 60                                                           |                      |              |  |  |
| Certificates/approvals:                                                                                       |      |                                                              |                      |              |  |  |
| General Product Approval                                                                                      |      |                                                              | Test Certificates    | other        |  |  |
| CQC SR ROSTEST                                                                                                | (UL) |                                                              | <u>Manufacturer</u>  | Manufacturer |  |  |
| Further information:                                                                                          |      |                                                              |                      |              |  |  |
| Information- and Downloadcenter (Catalogs, Brochures,)<br>http://www.siemens.com/industrial-controls/catalogs |      |                                                              |                      |              |  |  |
| Industry Mall (Online ordering system)<br>http://www.siemens.com/industrial-controls/mall                     |      |                                                              |                      |              |  |  |
| CAx-Online-Generator                                                                                          |      |                                                              |                      |              |  |  |
| http://www.siemens.com/cax                                                                                    |      |                                                              |                      |              |  |  |