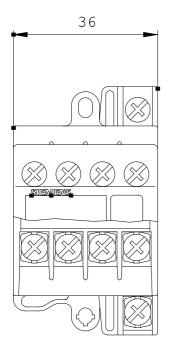

| Number of NO contacts / for auxiliary contacts                                                                |      | 0                                                            |                      |              |  |  |
|---------------------------------------------------------------------------------------------------------------|------|--------------------------------------------------------------|----------------------|--------------|--|--|
| Item designation / according to DIN 40719 extendable after IEC 204-2 / according to IEC 750                   |      | К                                                            | К                    |              |  |  |
| Item designation / according to DIN EN 61346-2                                                                | _    | к                                                            | к                    |              |  |  |
| Protection class IP                                                                                           |      | IP00                                                         | IP00                 |              |  |  |
| Ambient temperature                                                                                           |      |                                                              |                      |              |  |  |
| during operating phase                                                                                        | °C   | 5525                                                         |                      |              |  |  |
| Mechanical design:                                                                                            |      |                                                              |                      |              |  |  |
| Design of the electrical connection                                                                           |      |                                                              |                      |              |  |  |
| for main current circuit                                                                                      |      | screw-ty                                                     | screw-type terminals |              |  |  |
| for auxiliary and control current circuit                                                                     |      | screw-type terminals                                         |                      |              |  |  |
| Type of mounting                                                                                              |      | screw and snap-on mounting onto 35 mm standard mounting rail |                      |              |  |  |
| series installation                                                                                           |      | Yes                                                          |                      |              |  |  |
| Width                                                                                                         | mm   | 36                                                           |                      |              |  |  |
| Height                                                                                                        | mm   | 62                                                           |                      |              |  |  |
| Depth                                                                                                         | mm   | 60                                                           |                      |              |  |  |
| Certificates/approvals:                                                                                       |      |                                                              |                      |              |  |  |
| General Product Approval                                                                                      |      |                                                              | Test Certificates    | other        |  |  |
| CQC SR ROSTEST                                                                                                | (UL) |                                                              | <u>Manufacturer</u>  | Manufacturer |  |  |
| Further information:                                                                                          |      |                                                              |                      |              |  |  |
| Information- and Downloadcenter (Catalogs, Brochures,)<br>http://www.siemens.com/industrial-controls/catalogs |      |                                                              |                      |              |  |  |
| Industry Mall (Online ordering system)<br>http://www.siemens.com/industrial-controls/mall                     |      |                                                              |                      |              |  |  |
| CAx-Online-Generator                                                                                          |      |                                                              |                      |              |  |  |
| http://www.siemens.com/cax                                                                                    |      |                                                              |                      |              |  |  |